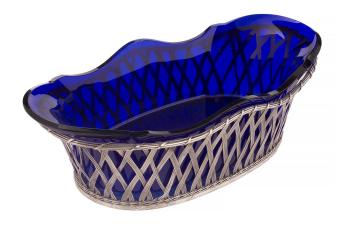

3415 South Dixie Highway, West Palm Beach, FL. 33405 Tel. 561.835.1319 Fax 561.835.1379

An elegant French 19th century Louis XVI st. silvered bronze centerpiece with a cobalt blue glass insert. The oval shaped centerpiece has a weave design with a scalloped shape. The basket has an X decoration at the base and a spiral looped top design. With the original thick cobalt blue glass fitted interior.

Item #10338 H: 4 in L: 14 in D: 7 in List Price: \$3,900.00