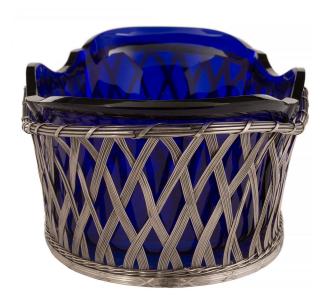

3415 South Dixie Highway, West Palm Beach, FL. 33405 Tel. 561.835.1319 Fax 561.835.1379

An elegant French 19th century Louis XVI st. silvered bronze centerpiece with a cobalt blue glass insert. The oval shaped centerpiece has a weave design with a scalloped shape. The basket has an X decoration at the base and a spiral looped top design. With the original thick cobalt blue glass fitted interior.

Item #10338 H: 4 in L: 14 in D: 7 in List Price: \$3,900.00