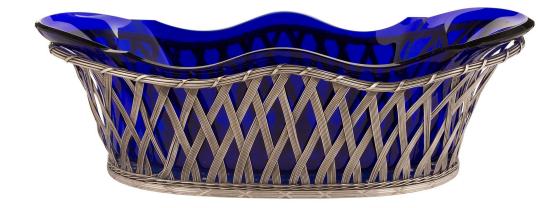

3415 South Dixie Highway, West Palm Beach, FL. 33405 Tel. 561.835.1319 Fax 561.835.1379

An elegant French 19th century Louis XVI st. silvered bronze centerpiece with a cobalt blue glass insert. The oval shaped centerpiece has a weave design with a scalloped shape. The basket has an X decoration at the base and a spiral looped top design. With the original thick cobalt blue glass fitted interior.

Item #10338 H: 4 in L: 14 in D: 7 in List Price: \$3,900.00