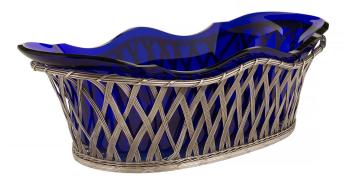

3415 South Dixie Highway, West Palm Beach, FL. 33405 Tel. 561.835.1319 Fax 561.835.1379

An elegant French 19th century Louis XVI st. silvered bronze centerpiece with a cobalt blue glass insert. The oval shaped centerpiece has a weave design with a scalloped shape. The basket has an X decoration at the base and a spiral looped top design. With the original thick cobalt blue glass fitted interior.

Item #10338 H: 4 in L: 14 in D: 7 in List Price: \$3,900.00