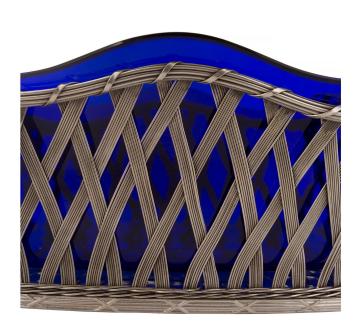

3415 South Dixie Highway, West Palm Beach, FL. 33405 Tel. 561.835.1319 Fax 561.835.1379

An elegant French 19th century Louis XVI st. silvered bronze centerpiece with a cobalt blue glass insert. The oval shaped centerpiece has a weave design with a scalloped shape. The basket has an X decoration at the base and a spiral looped top design. With the original thick cobalt blue glass fitted interior.

Item #10338 H: 4 in L: 14 in D: 7 in List Price: \$3,900.00