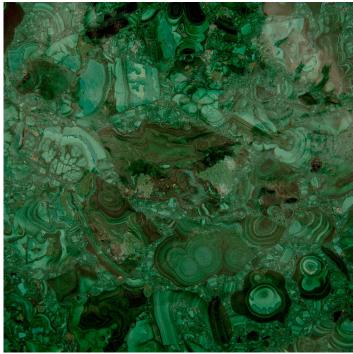

3415 South Dixie Highway, West Palm Beach, FL. 33405 Tel. 561.835.1319 Fax 561.835.1379

A striking French 19th century Malachite and ormolu centerpiece bowl. The bowl displays a most elegant shape which showcases the beautiful Malachite crystallization. At the rim is a fine squared wrap around ormolu band. Available with a complimentary centerpiece, item #11337, sold separately.

Item #11338 H: 2 in L: 7 in D: 7 in List Price: \$2.700.00