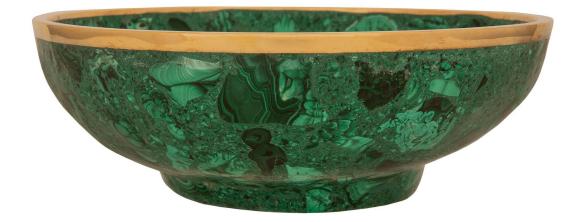

3415 South Dixie Highway, West Palm Beach, FL. 33405 Tel. 561.835.1319 Fax 561.835.1379

A striking French 19th century Malachite and ormolu centerpiece bowl. The bowl displays a most elegant shape which showcases the beautiful Malachite crystallization. At the rim is a fine squared wrap around ormolu band. Available with a complimentary centerpiece, item #11337, sold separately.

Item #11338 H: 2 in L: 7 in D: 7 in List Price: \$2.700.00