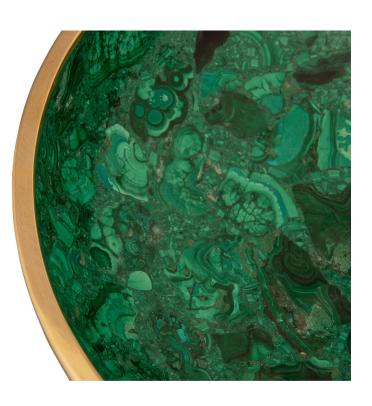

3415 South Dixie Highway, West Palm Beach, FL. 33405 Tel. 561.835.1319 Fax 561.835.1379

A striking French 19th century Malachite and ormolu centerpiece bowl. The bowl displays a most elegant shape which showcases the beautiful Malachite crystallization. At the rim is a fine squared wrap around ormolu band. Available with a complimentary centerpiece, item #11337, sold separately.

Item #11338 H: 2 in L: 7 in D: 7 in List Price: \$2.700.00