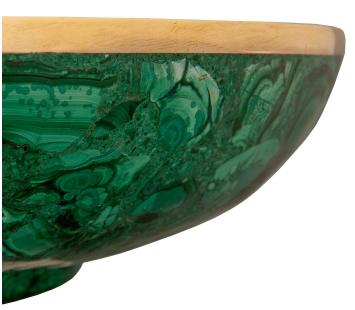

3415 South Dixie Highway, West Palm Beach, FL. 33405 Tel. 561.835.1319 Fax 561.835.1379

A striking French 19th century Malachite and ormolu centerpiece bowl. The bowl displays a most elegant shape which showcases the beautiful Malachite crystallization. At the rim is a fine squared wrap around ormolu band. Available with a complimentary centerpiece, item #11337, sold separately.

Item #11338 H: 2 in L: 7 in D: 7 in List Price: \$2.700.00