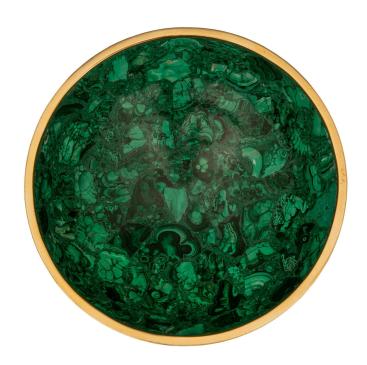

3415 South Dixie Highway, West Palm Beach, FL. 33405 Tel. 561.835.1319 Fax 561.835.1379

A striking French 19th century Malachite and ormolu centerpiece bowl. The bowl displays a most elegant shape which showcases the beautiful Malachite crystallization. At the rim is a fine squared wrap around ormolu band. Available with a complimentary centerpiece, item #11337, sold separately.

Item #11338 H: 2 in L: 7 in D: 7 in List Price: \$2.700.00