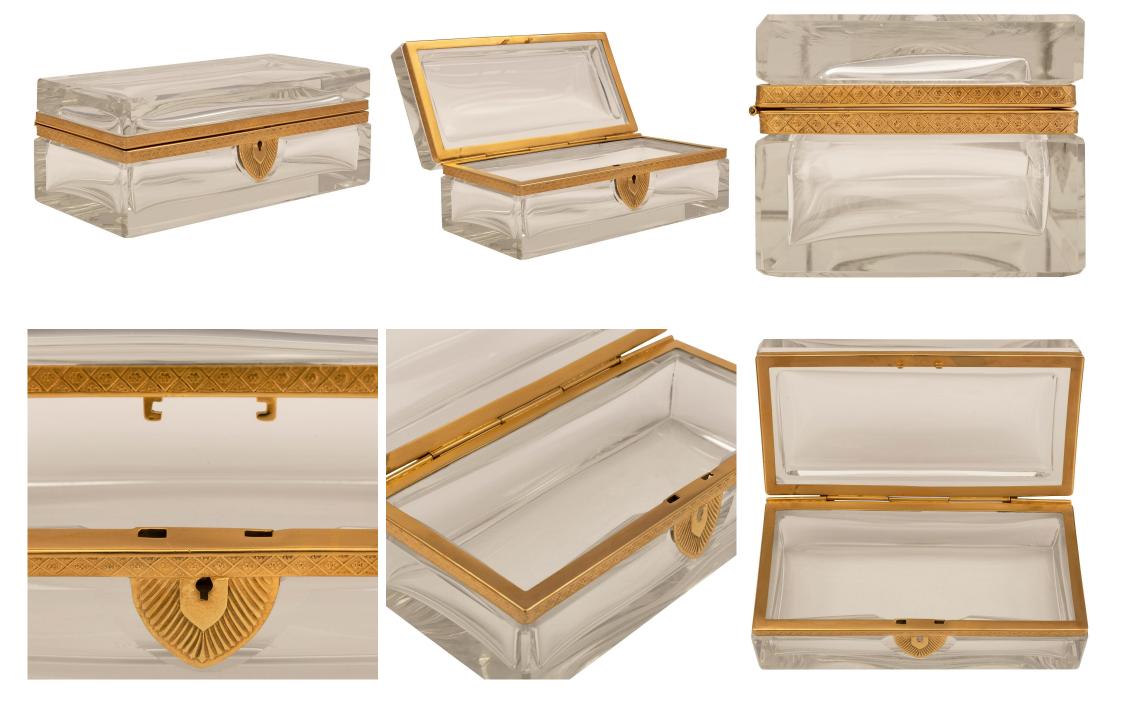

3415 South Dixie Highway, West Palm Beach, FL. 33405 Tel. 561.835.1319 Fax 561.835.1379

A most elegant French 19th century Neo-Classical st. Baccarat crystal and ormolu box. The rectangular box displays a beautiful thick Baccarat crystal body with a fine palmette designed keyhole escutcheon and beautiful wrap around ormolu band with lovely finely detailed lattice and floral designs. All original gilt throughout.

Item #13125 H: 3 in L: 8 in D: 4 in List Price: \$2.900.00