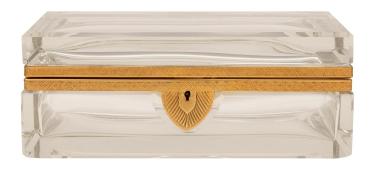

3415 South Dixie Highway, West Palm Beach, FL. 33405 Tel. 561.835.1319 Fax 561.835.1379

A most elegant French 19th century Neo-Classical st. Baccarat crystal and ormolu box. The rectangular box displays a beautiful thick Baccarat crystal body with a fine palmette designed keyhole escutcheon and beautiful wrap around ormolu band with lovely finely detailed lattice and floral designs. All original gilt throughout.