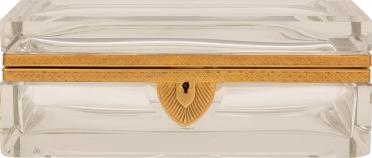

3415 South Dixie Highway, West Palm Beach, FL. 33405 Tel. 561.835.1319 Fax 561.835.1379

A most elegant French 19th century Neo-Classical st. Baccarat crystal and ormolu box. The rectangular box displays a beautiful thick Baccarat crystal body with a fine palmette designed keyhole escutcheon and beautiful wrap around ormolu band with lovely finely detailed lattice and floral designs. All original gilt throughout.

Item #13125 H: 3 in L: 8 in D: 4 in List Price: \$2.900.00