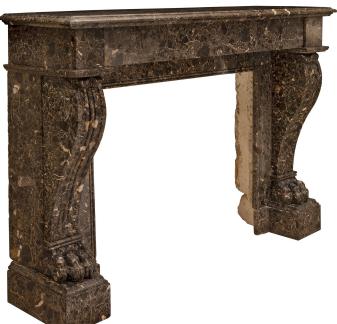

3415 South Dixie Highway, West Palm Beach, FL. 33405 Tel. 561.835.1319 Fax 561.835.1379

An impressive French 19th century Neo-Classical st. Brèche Romaine marble fireplace mantel. The mantel is raised by striking elegantly scrolled jambs with block bases, handsome richly sculpted paw feet, and a fine fluted design. Mottled block reserves flank the straight frieze while above is the original Brèche Romaine marble top with a fine mottled border.