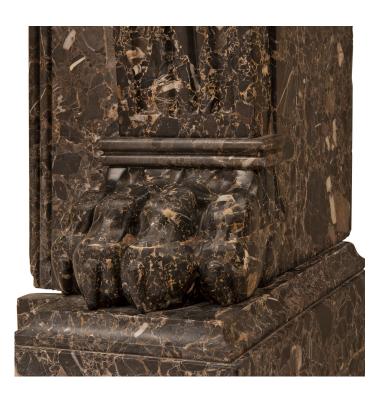

3415 South Dixie Highway, West Palm Beach, FL. 33405 Tel. 561.835.1319 Fax 561.835.1379

An impressive French 19th century Neo-Classical st. Brèche Romaine marble fireplace mantel. The mantel is raised by striking elegantly scrolled jambs with block bases, handsome richly sculpted paw feet, and a fine fluted design. Mottled block reserves flank the straight frieze while above is the original Brèche Romaine marble top with a fine mottled border.