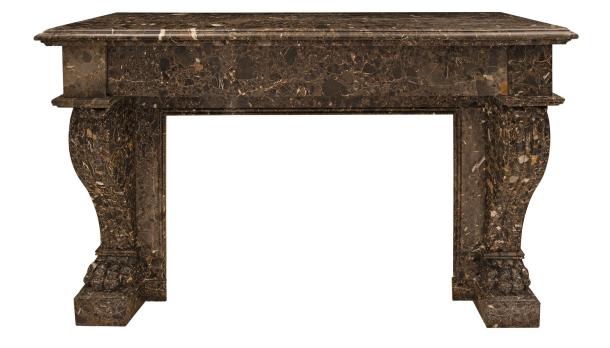

3415 South Dixie Highway, West Palm Beach, FL. 33405 Tel. 561.835.1319 Fax 561.835.1379

An impressive French 19th century Neo-Classical st. Brèche Romaine marble fireplace mantel. The mantel is raised by striking elegantly scrolled jambs with block bases, handsome richly sculpted paw feet, and a fine fluted design. Mottled block reserves flank the straight frieze while above is the original Brèche Romaine marble top with a fine mottled border.

Interior Dimensions: H: 31.5" L: 38" D: 7"

Item #1105 H: 43 in L: 60 in D: 17 in List Price: \$31,500.00