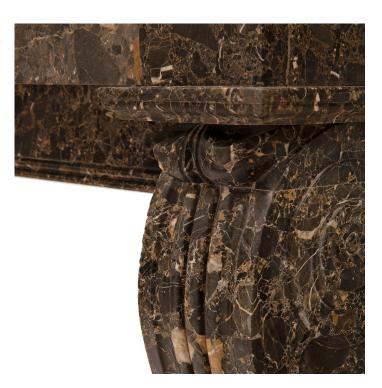

3415 South Dixie Highway, West Palm Beach, FL. 33405 Tel. 561.835.1319 Fax 561.835.1379

An impressive French 19th century Neo-Classical st. Brèche Romaine marble fireplace mantel. The mantel is raised by striking elegantly scrolled jambs with block bases, handsome richly sculpted paw feet, and a fine fluted design. Mottled block reserves flank the straight frieze while above is the original Brèche Romaine marble top with a fine mottled border.