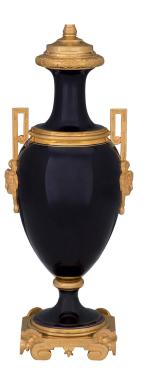

3415 South Dixie Highway, West Palm Beach, FL. 33405 Tel. 561.835.1319 Fax 561.835.1379

A lovely French 19th century Neo-Classical st. cobalt blue porcelain and ormolu lamp. The lamp is raised by an elegant ormolu base with concave corners and scrolled supports with a fine foliate and fluted designs. Above the porcelain socle shaped support is the slender body decorated with richly chased ormolu mounts to each side of beautiful maidens and Greek key designs.

Item #11238 H: 30 in L: 6 in D: 18 in List Price: \$2.600.00