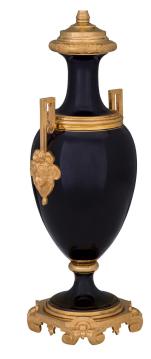

3415 South Dixie Highway, West Palm Beach, FL. 33405 Tel. 561.835.1319 Fax 561.835.1379

A lovely French 19th century Neo-Classical st. cobalt blue porcelain and ormolu lamp. The lamp is raised by an elegant ormolu base with concave corners and scrolled supports with a fine foliate and fluted designs. Above the porcelain socle shaped support is the slender body decorated with richly chased ormolu mounts to each side of beautiful maidens and Greek key designs.

Item #11238 H: 30 in L: 6 in D: 18 in List Price: \$2.600.00