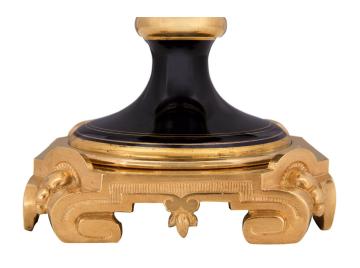

3415 South Dixie Highway, West Palm Beach, FL. 33405 Tel. 561.835.1319 Fax 561.835.1379

A lovely French 19th century Neo-Classical st. cobalt blue porcelain and ormolu lamp. The lamp is raised by an elegant ormolu base with concave corners and scrolled supports with a fine foliate and fluted designs. Above the porcelain socle shaped support is the slender body decorated with richly chased ormolu mounts to each side of beautiful maidens and Greek key designs.