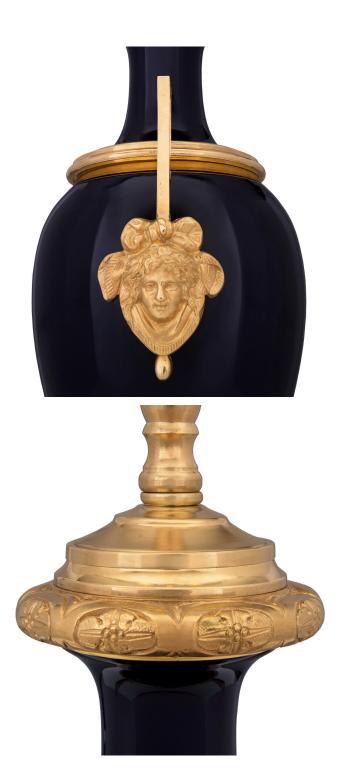

3415 South Dixie Highway, West Palm Beach, FL. 33405 Tel. 561.835.1319 Fax 561.835.1379

A lovely French 19th century Neo-Classical st. cobalt blue porcelain and ormolu lamp. The lamp is raised by an elegant ormolu base with concave corners and scrolled supports with a fine foliate and fluted designs. Above the porcelain socle shaped support is the slender body decorated with richly chased ormolu mounts to each side of beautiful maidens and Greek key designs.