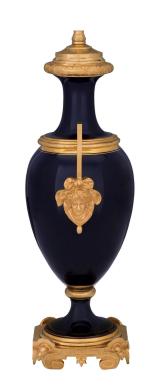

3415 South Dixie Highway, West Palm Beach, FL. 33405 Tel. 561.835.1319 Fax 561.835.1379

A lovely French 19th century Neo-Classical st. cobalt blue porcelain and ormolu lamp. The lamp is raised by an elegant ormolu base with concave corners and scrolled supports with a fine foliate and fluted designs. Above the porcelain socle shaped support is the slender body decorated with richly chased ormolu mounts to each side of beautiful maidens and Greek key designs.

Item #11238 H: 30 in L: 6 in D: 18 in List Price: \$2.600.00