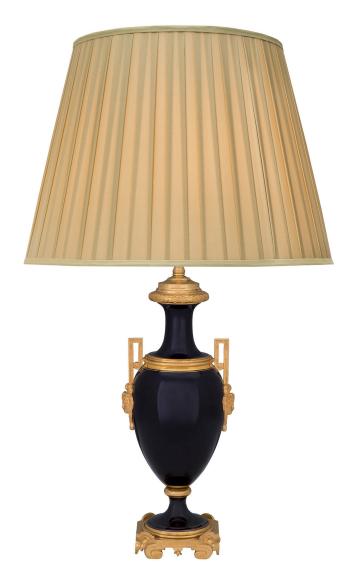

3415 South Dixie Highway, West Palm Beach, FL. 33405 Tel. 561.835.1319 Fax 561.835.1379

A lovely French 19th century Neo-Classical st. cobalt blue porcelain and ormolu lamp. The lamp is raised by an elegant ormolu base with concave corners and scrolled supports with a fine foliate and fluted designs. Above the porcelain socle shaped support is the slender body decorated with richly chased ormolu mounts to each side of beautiful maidens and Greek key designs.

Item #11238 H: 30 in L: 6 in D: 18 in List Price: \$2.600.00