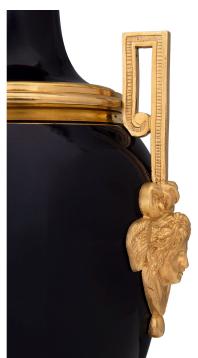

3415 South Dixie Highway, West Palm Beach, FL. 33405 Tel. 561.835.1319 Fax 561.835.1379

A lovely French 19th century Neo-Classical st. cobalt blue porcelain and ormolu lamp. The lamp is raised by an elegant ormolu base with concave corners and scrolled supports with a fine foliate and fluted designs. Above the porcelain socle shaped support is the slender body decorated with richly chased ormolu mounts to each side of beautiful maidens and Greek key designs.