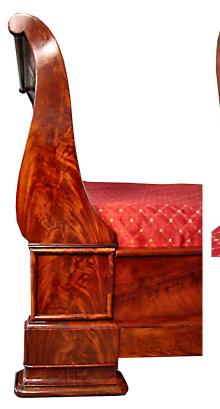

3415 South Dixie Highway, West Palm Beach, FL. 33405 Tel. 561.835.1319 Fax 561.835.1379

An exquisite and elegant French mid 19th Century Neo-Classical st. sleigh bed in crouch Mahogany. The two sides with wonderful proportions has a lovely curved design while the front has a square moulded edge above a rectangular moulded support.