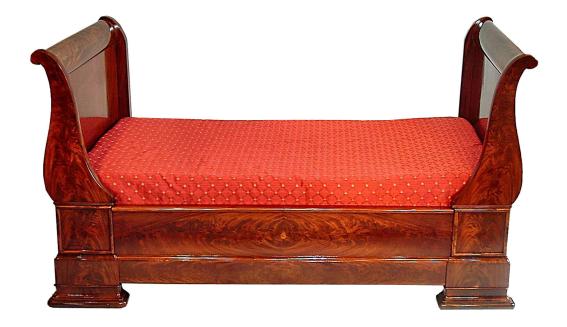

3415 South Dixie Highway, West Palm Beach, FL. 33405 Tel. 561.835.1319 Fax 561.835.1379

An exquisite and elegant French mid 19th Century Neo-Classical st. sleigh bed in crouch Mahogany. The two sides with wonderful proportions has a lovely curved design while the front has a square moulded edge above a rectangular moulded support.

Item #0479A H: 42 in L: 80 in D: 46 in List Price: \$15.800.00