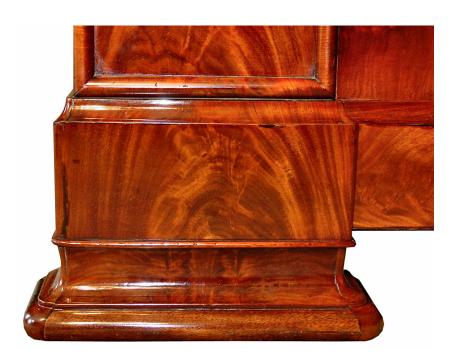

3415 South Dixie Highway, West Palm Beach, FL. 33405 Tel. 561.835.1319 Fax 561.835.1379

An exquisite and elegant French mid 19th Century Neo-Classical st. sleigh bed in crouch Mahogany. The two sides with wonderful proportions has a lovely curved design while the front has a square moulded edge above a rectangular moulded support.