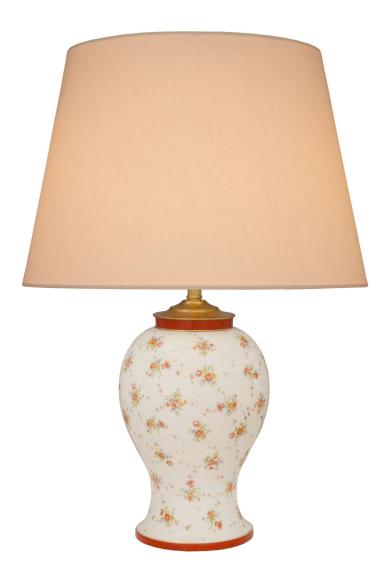

3415 South Dixie Highway, West Palm Beach, FL. 33405 Tel. 561.835.1319 Fax 561.835.1379

A charming French 19th century Louis XVI st. porcelain lamp. The lamp displays a beautiful and very elegant porcelain body with a lovely baluster shape. The body showcases charming and finely detailed hand painted flowers throughout with gilt accented butterflies.

Item #421 H: 28 in L: 8 in D: 18 in List Price: \$2,900.00