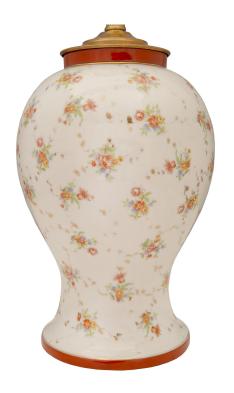

3415 South Dixie Highway, West Palm Beach, FL. 33405 Tel. 561.835.1319 Fax 561.835.1379

A charming French 19th century Louis XVI st. porcelain lamp. The lamp displays a beautiful and very elegant porcelain body with a lovely baluster shape. The body showcases charming and finely detailed hand painted flowers throughout with gilt accented butterflies.

Item #421 H: 28 in L: 8 in D: 18 in List Price: \$2,900.00