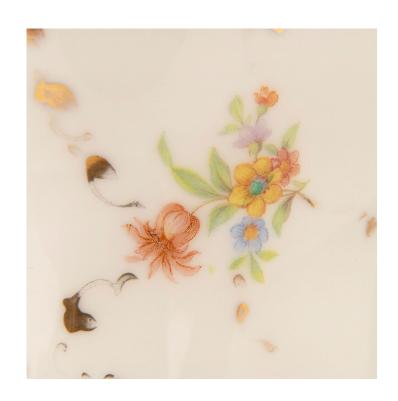

3415 South Dixie Highway, West Palm Beach, FL. 33405 Tel. 561.835.1319 Fax 561.835.1379

A charming French 19th century Louis XVI st. porcelain lamp. The lamp displays a beautiful and very elegant porcelain body with a lovely baluster shape. The body showcases charming and finely detailed hand painted flowers throughout with gilt accented butterflies.