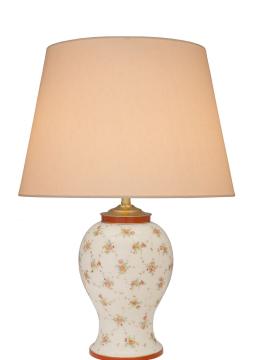

3415 South Dixie Highway, West Palm Beach, FL. 33405 Tel. 561.835.1319 Fax 561.835.1379

A charming French 19th century Louis XVI st. porcelain lamp. The lamp displays a beautiful and very elegant porcelain body with a lovely baluster shape. The body showcases charming and finely detailed hand painted flowers throughout with gilt accented butterflies.

Item #421 H: 28 in L: 8 in D: 18 in List Price: \$2,900.00