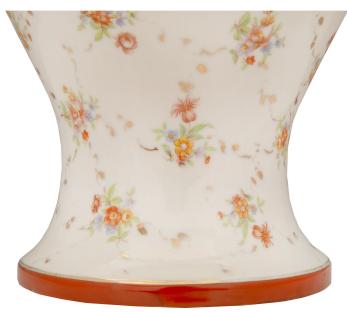

3415 South Dixie Highway, West Palm Beach, FL. 33405 Tel. 561.835.1319 Fax 561.835.1379

A charming French 19th century Louis XVI st. porcelain lamp. The lamp displays a beautiful and very elegant porcelain body with a lovely baluster shape. The body showcases charming and finely detailed hand painted flowers throughout with gilt accented butterflies.

Item #421 H: 28 in L: 8 in D: 18 in List Price: \$2,900.00