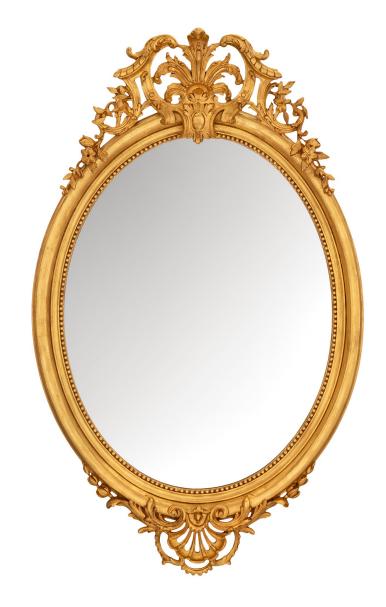

3415 South Dixie Highway, West Palm Beach, FL. 33405 Tel. 561.835.1319 Fax 561.835.1379

A beautiful French 19th century Régence st. giltwood mirror. The oval mirror retains its original mirror plate set in a fine wrap around beaded band. At the base is a lovely pierced seashell reserve flanked by most elegant scrolled acanthus leaves. The superb top crown above is centered by a majestic pierced palmette flanked by unique architectural designs and charming finely detailed swaging floral garlands. All original gilt throughout.

Item #11169 H: 45 in L: 28 in D: 5 in List Price: \$9,800.00