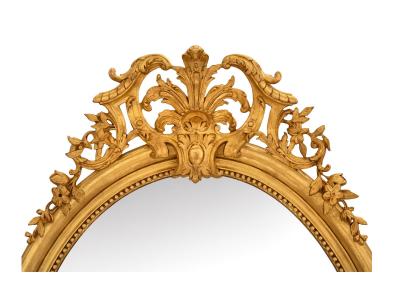

3415 South Dixie Highway, West Palm Beach, FL. 33405 Tel. 561.835.1319 Fax 561.835.1379

A beautiful French 19th century Régence st. giltwood mirror. The oval mirror retains its original mirror plate set in a fine wrap around beaded band. At the base is a lovely pierced seashell reserve flanked by most elegant scrolled acanthus leaves. The superb top crown above is centered by a majestic pierced palmette flanked by unique architectural designs and charming finely detailed swaging floral garlands. All original gilt throughout.