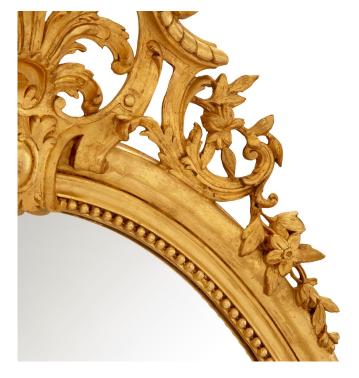

3415 South Dixie Highway, West Palm Beach, FL. 33405 Tel. 561.835.1319 Fax 561.835.1379

A beautiful French 19th century Régence st. giltwood mirror. The oval mirror retains its original mirror plate set in a fine wrap around beaded band. At the base is a lovely pierced seashell reserve flanked by most elegant scrolled acanthus leaves. The superb top crown above is centered by a majestic pierced palmette flanked by unique architectural designs and charming finely detailed swaging floral garlands. All original gilt throughout.