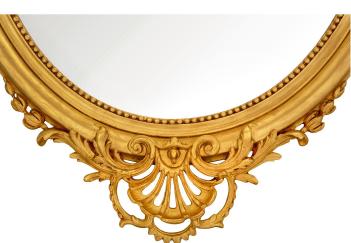

3415 South Dixie Highway, West Palm Beach, FL. 33405 Tel. 561.835.1319 Fax 561.835.1379

A beautiful French 19th century Régence st. giltwood mirror. The oval mirror retains its original mirror plate set in a fine wrap around beaded band. At the base is a lovely pierced seashell reserve flanked by most elegant scrolled acanthus leaves. The superb top crown above is centered by a majestic pierced palmette flanked by unique architectural designs and charming finely detailed swaging floral garlands. All original gilt throughout.