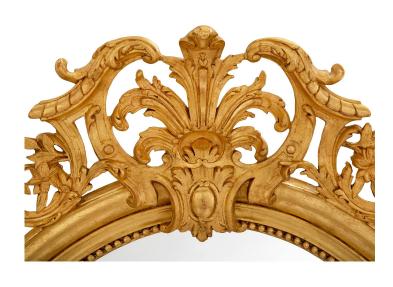

3415 South Dixie Highway, West Palm Beach, FL. 33405 Tel. 561.835.1319 Fax 561.835.1379

A beautiful French 19th century Régence st. giltwood mirror. The oval mirror retains its original mirror plate set in a fine wrap around beaded band. At the base is a lovely pierced seashell reserve flanked by most elegant scrolled acanthus leaves. The superb top crown above is centered by a majestic pierced palmette flanked by unique architectural designs and charming finely detailed swaging floral garlands. All original gilt throughout.