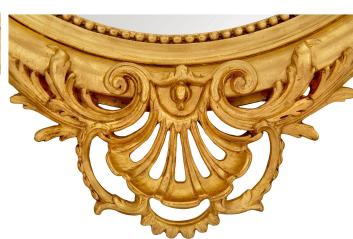

3415 South Dixie Highway, West Palm Beach, FL. 33405 Tel. 561.835.1319 Fax 561.835.1379

A beautiful French 19th century Régence st. giltwood mirror. The oval mirror retains its original mirror plate set in a fine wrap around beaded band. At the base is a lovely pierced seashell reserve flanked by most elegant scrolled acanthus leaves. The superb top crown above is centered by a majestic pierced palmette flanked by unique architectural designs and charming finely detailed swaging floral garlands. All original gilt throughout.