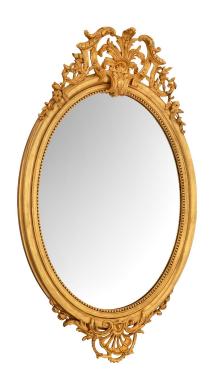

3415 South Dixie Highway, West Palm Beach, FL. 33405 Tel. 561.835.1319 Fax 561.835.1379

A beautiful French 19th century Régence st. giltwood mirror. The oval mirror retains its original mirror plate set in a fine wrap around beaded band. At the base is a lovely pierced seashell reserve flanked by most elegant scrolled acanthus leaves. The superb top crown above is centered by a majestic pierced palmette flanked by unique architectural designs and charming finely detailed swaging floral garlands. All original gilt throughout.