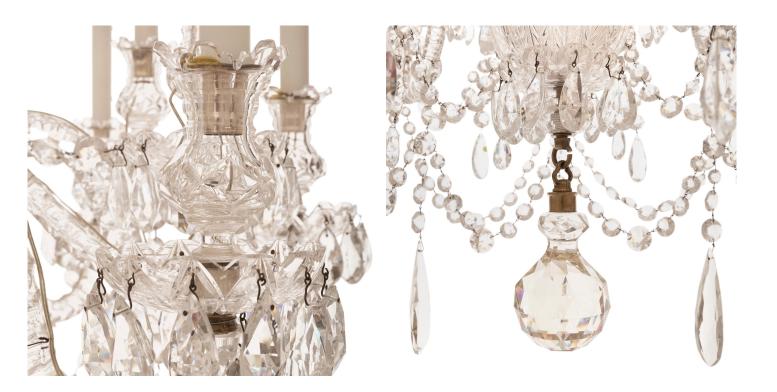

3415 South Dixie Highway, West Palm Beach, FL. 33405 Tel. 561.835.1319 Fax 561.835.1379

A stunning and most impressive French 19th Louis XVI st. Baccarat crystal chandelier. The sixteen arm chandelier is centered by a beautiful faceted solid crystal ball pendant amidst an exceptional array of cut crystal pendants and beautiful swaging cut crystal garlands. Each elegantly scrolled solid Baccarat crystal arm displays a lovely reeded design leading to exceptional foliate crystal bobeches with delicate crystal garlands and striking most decorative baluster shaped cut crystal candle cups. The superb central fut displays stunning Baccarat crystal reserves encasing the support bar showcasing wonderful curved, cut, and baluster shaped designs with additional swaging crystal garlands leading to the outstanding top crown with two inverted cut Baccarat crystal dishes with lovely most decorative crystal pendants.

Item #13275 H: 65 in L: 38 in D: 38 in List Price: \$74,900.00