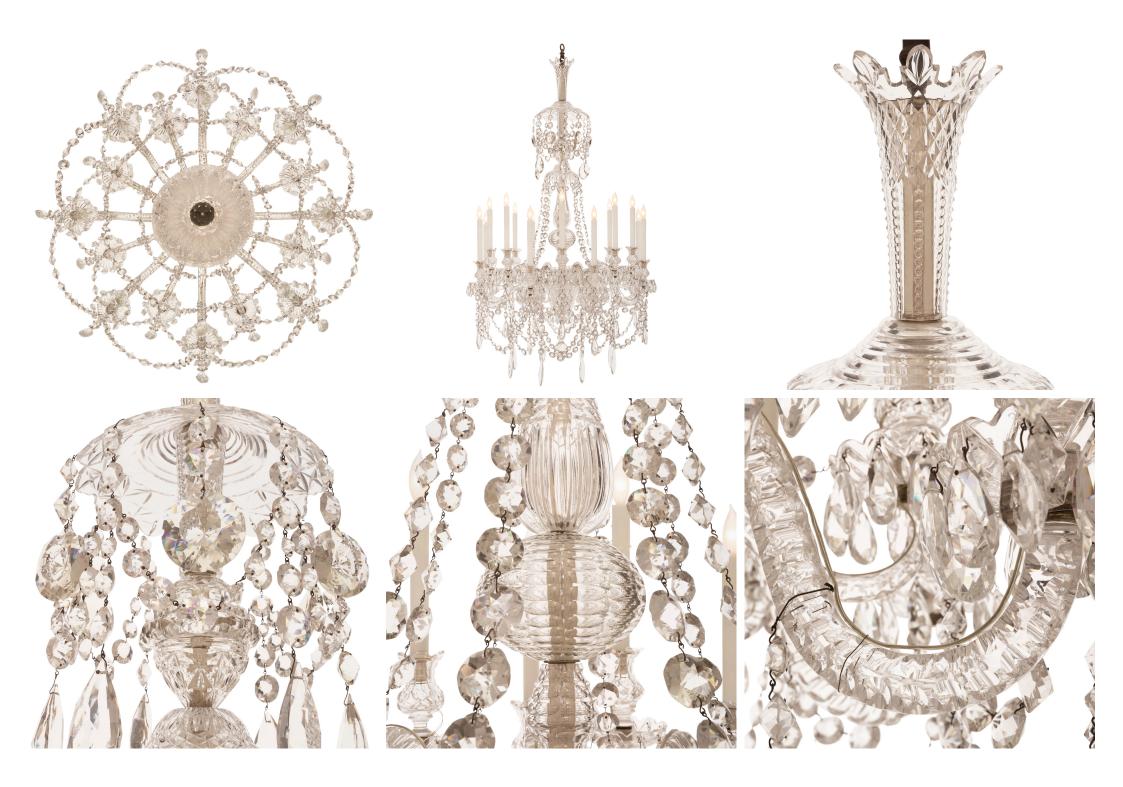

3415 South Dixie Highway, West Palm Beach, FL. 33405 Tel. 561.835.1319 Fax 561.835.1379

A stunning and most impressive French 19th Louis XVI st. Baccarat crystal chandelier. The sixteen arm chandelier is centered by a beautiful faceted solid crystal ball pendant amidst an exceptional array of cut crystal pendants and beautiful swaging cut crystal garlands. Each elegantly scrolled solid Baccarat crystal arm displays a lovely reeded design leading to exceptional foliate crystal bobeches with delicate crystal garlands and striking most decorative baluster shaped cut crystal candle cups. The superb central fut displays stunning Baccarat crystal reserves encasing the support bar showcasing wonderful curved, cut, and baluster shaped designs with additional swaging crystal garlands leading to the outstanding top crown with two inverted cut Baccarat crystal dishes with lovely most decorative crystal pendants.

Item #13275 H: 65 in L: 38 in D: 38 in List Price: \$74,900.00