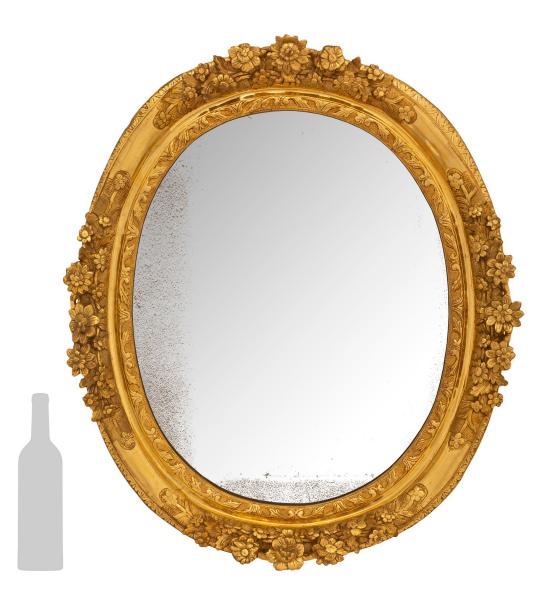

3415 South Dixie Highway, West Palm Beach, FL. 33405 Tel. 561.835.1319 Fax 561.835.1379

A most attractive French early 18th century Louis XIV Period Giltwood mirror. The oval mirror frame which borders the original mirror plate has an inner scrolled band with an outer mottled edge, and four richly carve floral reserves with large protruding carved blossoming flowers. Can be displayed horizontally and vertically and with all original mirror plate and gilt throughout.

Item #8023 H: 37 in L: 32 in D: 4 in List Price: \$9,800.00