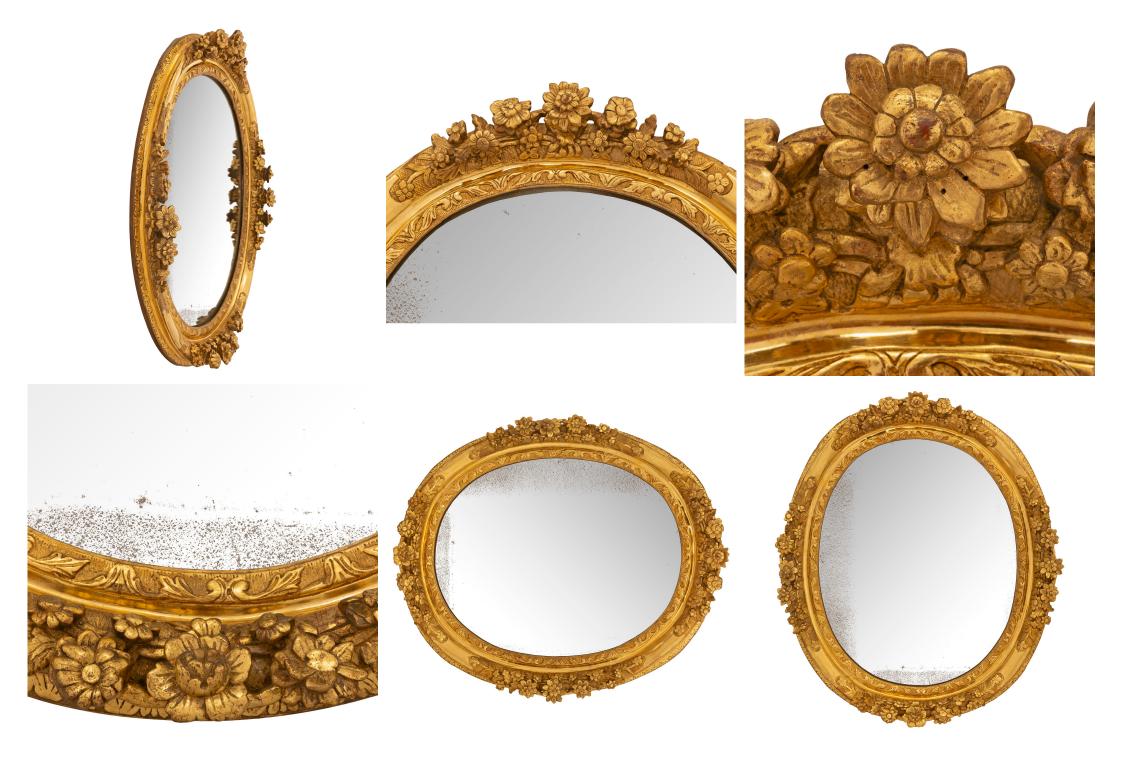

3415 South Dixie Highway, West Palm Beach, FL. 33405 Tel. 561.835.1319 Fax 561.835.1379

A most attractive French early 18th century Louis XIV Period Giltwood mirror. The oval mirror frame which borders the original mirror plate has an inner scrolled band with an outer mottled edge, and four richly carve floral reserves with large protruding carved blossoming flowers. Can be displayed horizontally and vertically and with all original mirror plate and gilt throughout.

Item #8023 H: 37 in L: 32 in D: 4 in List Price: \$9,800.00