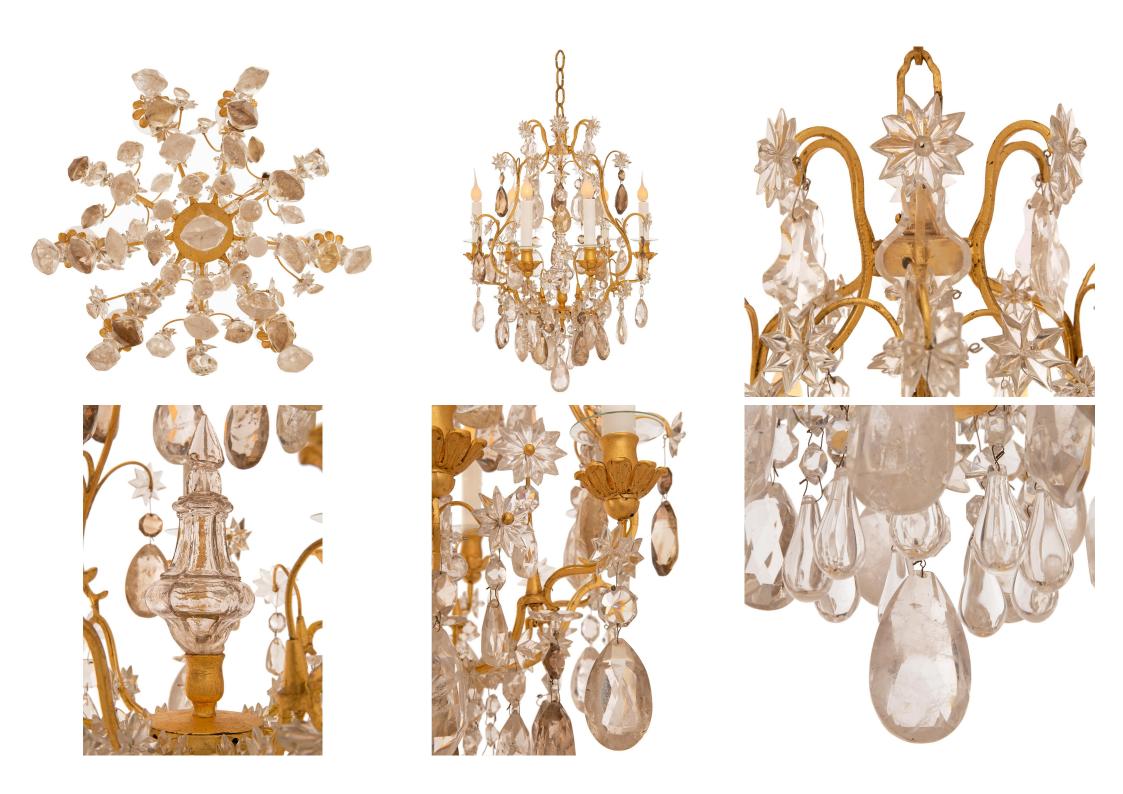

3415 South Dixie Highway, West Palm Beach, FL. 33405 Tel. 561.835.1319 Fax 561.835.1379

A stunning and very charming French early 19th century Louis XV st. rock crystal and gilt metal chandelier. The six arm chandelier is centered by a unique and most decorative cut oblong shaped rock crystal pendant centered by exceptional teardrop and additional cut rock crystal pendants and fine rosettes. The gilt metal cage displays lovely scrolled movements with additional striking rock crystal pendants and elegant arms with fine floral candle cups leading to the exquisite top spray with lovely rosettes.

Item #10193 H: 32 in L: 19 in D: 19 in List Price: \$24.800.00