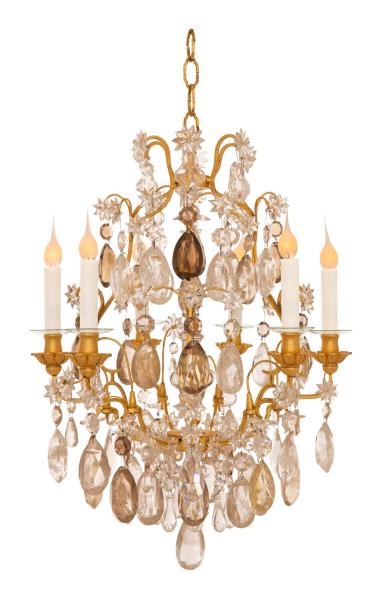

3415 South Dixie Highway, West Palm Beach, FL. 33405 Tel. 561.835.1319 Fax 561.835.1379

A stunning and very charming French early 19th century Louis XV st. rock crystal and gilt metal chandelier. The six arm chandelier is centered by a unique and most decorative cut oblong shaped rock crystal pendant centered by exceptional teardrop and additional cut rock crystal pendants and fine rosettes. The gilt metal cage displays lovely scrolled movements with additional striking rock crystal pendants and elegant arms with fine floral candle cups leading to the exquisite top spray with lovely rosettes.

Item #10193 H: 32 in L: 19 in D: 19 in List Price: \$24.800.00