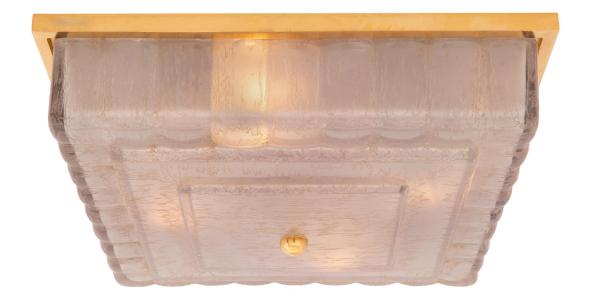

3415 South Dixie Highway, West Palm Beach, FL. 33405 Tel. 561.835.1319 Fax 561.835.1379

A remarkable French turn of the century crystal and ormolu plafonnier chandelier. The square chandelier is centered by an elegant ormolu ball cabochon reserve below the beautiful frosted crystal body displaying a lovely stepped and reeded design all below the straight ormolu frame.

Item #12670 H: 4 in L: 15 in D: 15 in List Price: \$8,900.00