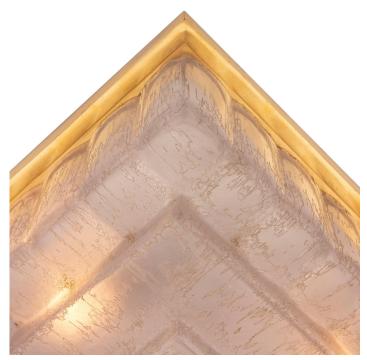

3415 South Dixie Highway, West Palm Beach, FL. 33405 Tel. 561.835.1319 Fax 561.835.1379

A remarkable French turn of the century crystal and ormolu plafonnier chandelier. The square chandelier is centered by an elegant ormolu ball cabochon reserve below the beautiful frosted crystal body displaying a lovely stepped and reeded design all below the straight ormolu frame.