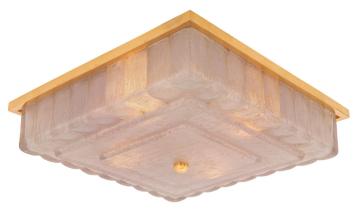

3415 South Dixie Highway, West Palm Beach, FL. 33405 Tel. 561.835.1319 Fax 561.835.1379

A remarkable French turn of the century crystal and ormolu plafonnier chandelier. The square chandelier is centered by an elegant ormolu ball cabochon reserve below the beautiful frosted crystal body displaying a lovely stepped and reeded design all below the straight ormolu frame.

Item #12670 H: 4 in L: 15 in D: 15 in List Price: \$8,900.00