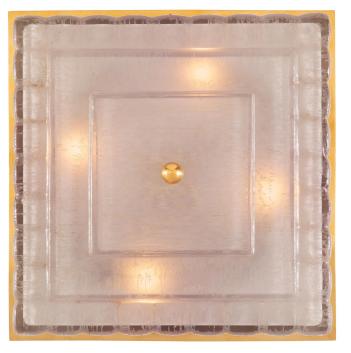

3415 South Dixie Highway, West Palm Beach, FL. 33405 Tel. 561.835.1319 Fax 561.835.1379

A remarkable French turn of the century crystal and ormolu plafonnier chandelier. The square chandelier is centered by an elegant ormolu ball cabochon reserve below the beautiful frosted crystal body displaying a lovely stepped and reeded design all below the straight ormolu frame.

Item #12670 H: 4 in L: 15 in D: 15 in List Price: \$8,900.00