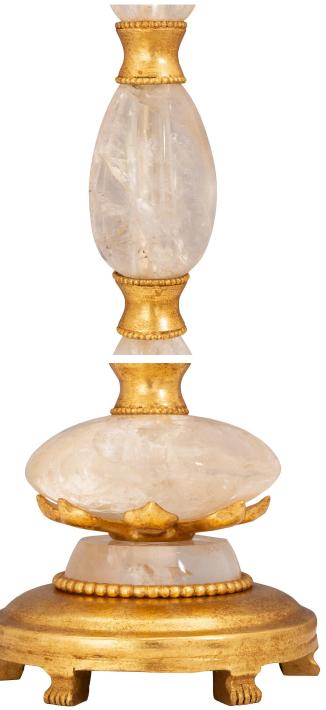

3415 South Dixie Highway, West Palm Beach, FL. 33405 Tel. 561.835.1319 Fax 561.835.1379

An exceptional French turn of the century Louis XVI st. giltwood, gilt metal, and rock crystal lamp. The lamp is raised by an elegant circular mottled giltwood base with six unique and most decorative fluted feet and a wrap around beaded band. The beautiful and very impressive circular and baluster shaped rock crystal body display lovely foliate giltwood designs and lightly curved gilt metal reserves. All original gilt throughout.