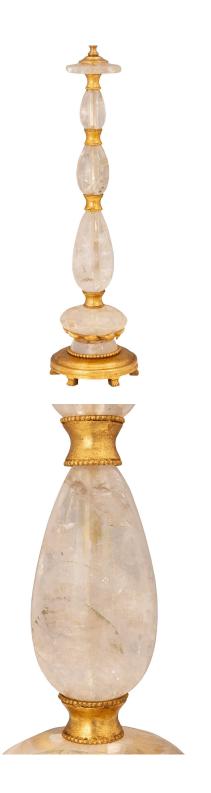

3415 South Dixie Highway, West Palm Beach, FL. 33405 Tel. 561.835.1319 Fax 561.835.1379

An exceptional French turn of the century Louis XVI st. giltwood, gilt metal, and rock crystal lamp. The lamp is raised by an elegant circular mottled giltwood base with six unique and most decorative fluted feet and a wrap around beaded band. The beautiful and very impressive circular and baluster shaped rock crystal body display lovely foliate giltwood designs and lightly curved gilt metal reserves. All original gilt throughout.

Item #12009 H: 43 in L: 6 in D: 24 in List Price: \$9.800.00