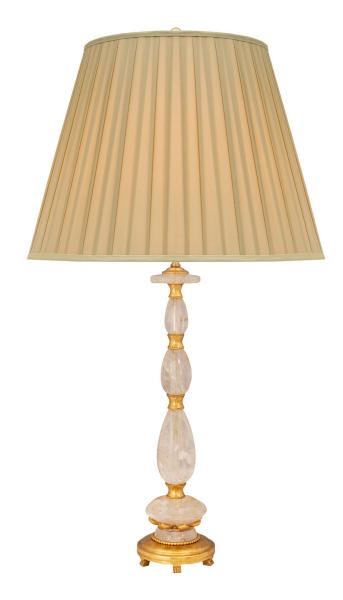

3415 South Dixie Highway, West Palm Beach, FL. 33405 Tel. 561.835.1319 Fax 561.835.1379

An exceptional French turn of the century Louis XVI st. giltwood, gilt metal, and rock crystal lamp. The lamp is raised by an elegant circular mottled giltwood base with six unique and most decorative fluted feet and a wrap around beaded band. The beautiful and very impressive circular and baluster shaped rock crystal body display lovely foliate giltwood designs and lightly curved gilt metal reserves. All original gilt throughout.

Item #12009 H: 43 in L: 6 in D: 24 in List Price: \$9.800.00