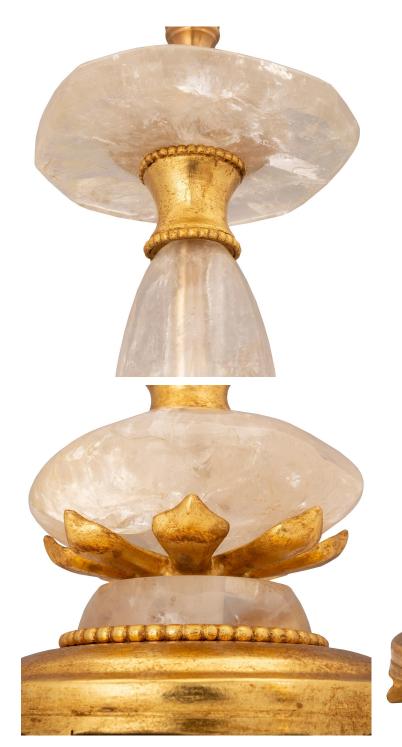

3415 South Dixie Highway, West Palm Beach, FL. 33405 Tel. 561.835.1319 Fax 561.835.1379

An exceptional French turn of the century Louis XVI st. giltwood, gilt metal, and rock crystal lamp. The lamp is raised by an elegant circular mottled giltwood base with six unique and most decorative fluted feet and a wrap around beaded band. The beautiful and very impressive circular and baluster shaped rock crystal body display lovely foliate giltwood designs and lightly curved gilt metal reserves. All original gilt throughout.

Item #12009 H: 43 in L: 6 in D: 24 in List Price: \$9.800.00