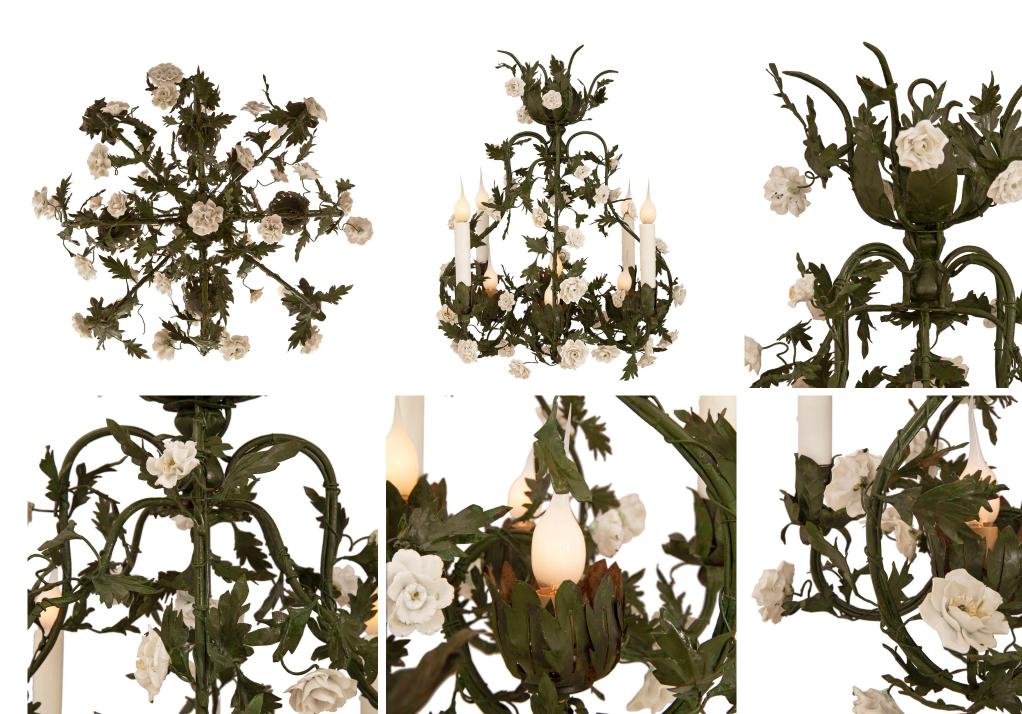

3415 South Dixie Highway, West Palm Beach, FL. 33405 Tel. 561.835.1319 Fax 561.835.1379

A beautiful and very charming French turn of the century tole and Blanc de Chine porcelain chandelier. The four arm nine light chandelier displays a most decorative scrolled cage wrapped with striking wonderfully executed vines with luxuriant tole leaves and lovely intricately detailed Blanc de Porcelain flowers leading to the delicate foliate top crown. Four arms branch off leading to fine floral candle cups while five additional bulbs are concealed at the center emitting a beautiful warm glow and illuminating the cage. All original patina throughout.

Item #12928A H: 21 in L: 19 in D: 19 in List Price: \$11.800.00