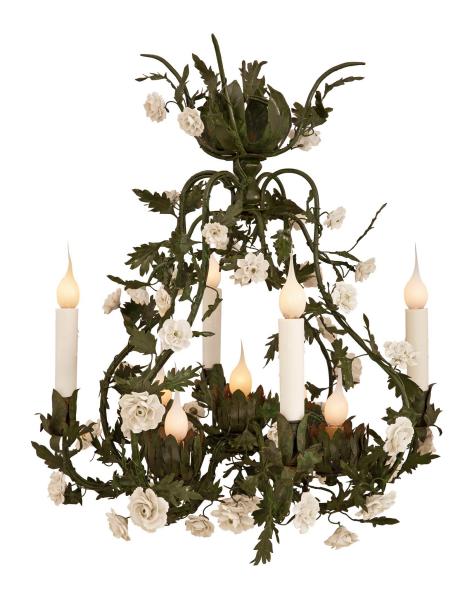

3415 South Dixie Highway, West Palm Beach, FL. 33405 Tel. 561.835.1319 Fax 561.835.1379

A beautiful and very charming French turn of the century tole and Blanc de Chine porcelain chandelier. The four arm nine light chandelier displays a most decorative scrolled cage wrapped with striking wonderfully executed vines with luxuriant tole leaves and lovely intricately detailed Blanc de Porcelain flowers leading to the delicate foliate top crown. Four arms branch off leading to fine floral candle cups while five additional bulbs are concealed at the center emitting a beautiful warm glow and illuminating the cage. All original patina throughout.

Item #12928A H: 21 in L: 19 in D: 19 in List Price: \$11.800.00