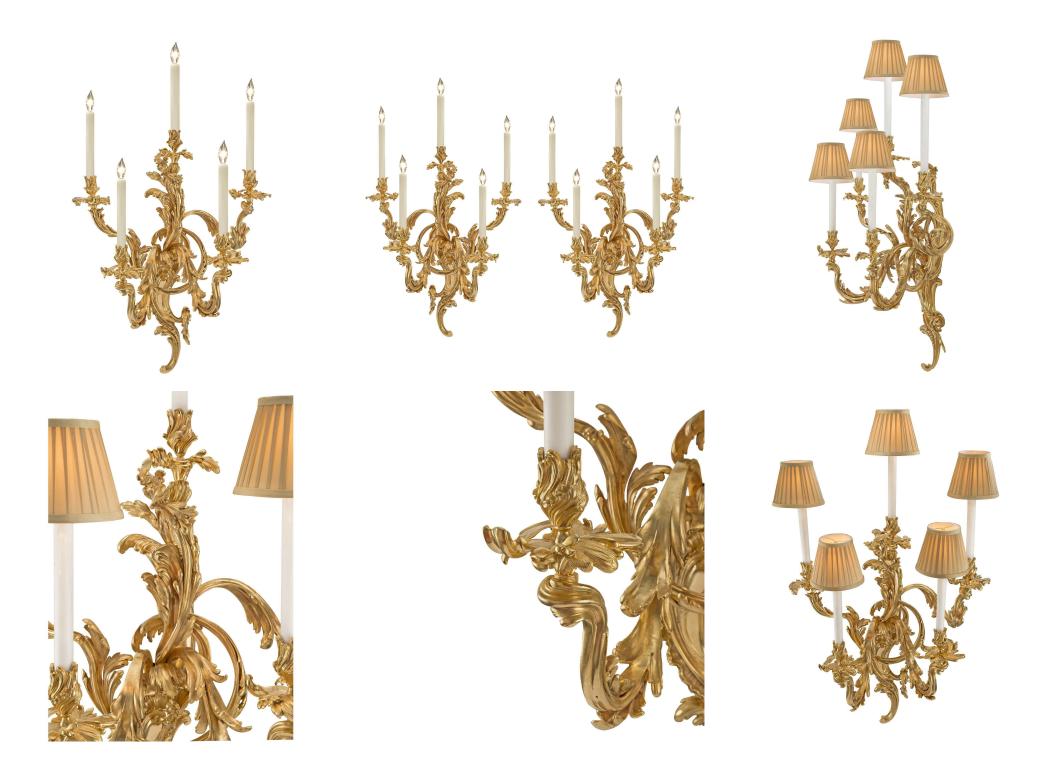

3415 South Dixie Highway, West Palm Beach, FL. 33405 Tel. 561.835.1319 Fax 561.835.1379

A stunning and large scale true pair of French 19th century Louis XV st. five arm sconces. Each high quality sconce is centered by a rich scrolled acanthus leaf back plate with a reeded pattern in a striking satin and burnished finish. The exquisitely scrolled arms display beautiful movements and are adorned with lavish foliate designs and large acanthus leaves. Each arm ends with magnificent and richly chased foliate candle cups with fine detail. All original rich gilding throughout.

Item #8106 H: 48 in L: 26 in D: 17 in List Price: \$49,800.00