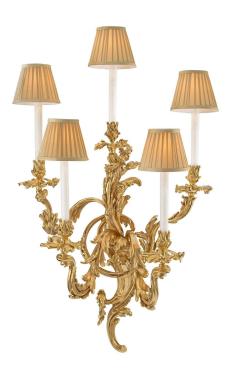

3415 South Dixie Highway, West Palm Beach, FL. 33405 Tel. 561.835.1319 Fax 561.835.1379

A stunning and large scale true pair of French 19th century Louis XV st. five arm sconces. Each high quality sconce is centered by a rich scrolled acanthus leaf back plate with a reeded pattern in a striking satin and burnished finish. The exquisitely scrolled arms display beautiful movements and are adorned with lavish foliate designs and large acanthus leaves. Each arm ends with magnificent and richly chased foliate candle cups with fine detail. All original rich gilding throughout.

Item #8106 H: 48 in L: 26 in D: 17 in List Price: \$49,800.00