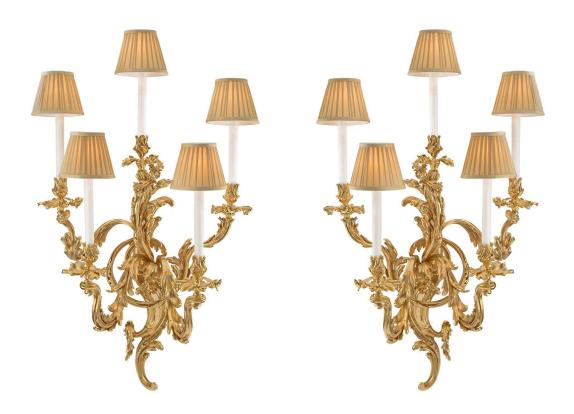

3415 South Dixie Highway, West Palm Beach, FL. 33405 Tel. 561.835.1319 Fax 561.835.1379

A stunning and large scale true pair of French 19th century Louis XV st. five arm sconces. Each high quality sconce is centered by a rich scrolled acanthus leaf back plate with a reeded pattern in a striking satin and burnished finish. The exquisitely scrolled arms display beautiful movements and are adorned with lavish foliate designs and large acanthus leaves. Each arm ends with magnificent and richly chased foliate candle cups with fine detail. All original rich gilding throughout.

Item #8106 H: 48 in L: 26 in D: 17 in List Price: \$49,800.00