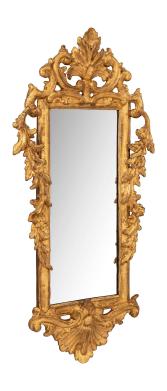

 $3415 \; South \; Dixie \; Highway, \; West \; Palm \; Beach, \; FL. \; 33405$   $Tel. \; 561.835.1319 \; Fax \; 561.835.1379$ 

A very attractive pair of Italian 18th century Rococo st. giltwood mirrors. Each uniquely scaled mirror is set within a rectangular giltwood frame with 'S' scrolled draping floral garlands at each side. At the top reserve is a large acanthus leaf with 'C' scrolled designs and at the bottom another acanthus leaf with 'S' scrolled designs. All original gilt and mirror plates.

Item #4109 H: 29 in L: 13 in D: 2 in List Price: \$7,800.00