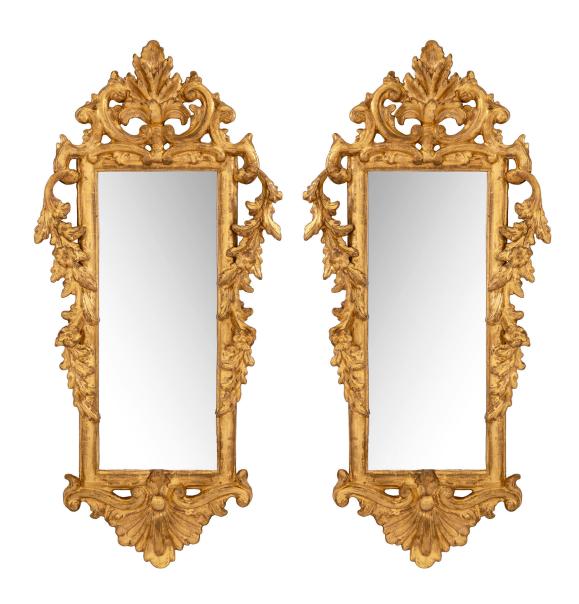

 $3415 \; South \; Dixie \; Highway, \; West \; Palm \; Beach, \; FL. \; 33405$   $Tel. \; 561.835.1319 \; Fax \; 561.835.1379$ 

A very attractive pair of Italian 18th century Rococo st. giltwood mirrors. Each uniquely scaled mirror is set within a rectangular giltwood frame with 'S' scrolled draping floral garlands at each side. At the top reserve is a large acanthus leaf with 'C' scrolled designs and at the bottom another acanthus leaf with 'S' scrolled designs. All original gilt and mirror plates.

Item #4109 H: 29 in L: 13 in D: 2 in List Price: \$7,800.00