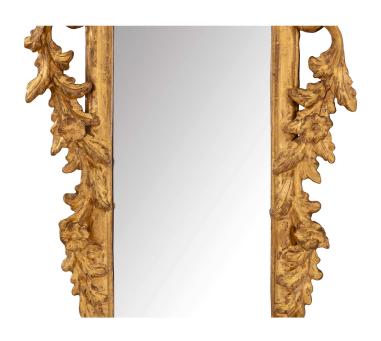

 $3415 \; South \; Dixie \; Highway, \; West \; Palm \; Beach, \; FL. \; 33405$   $Tel. \; 561.835.1319 \; Fax \; 561.835.1379$ 

A very attractive pair of Italian 18th century Rococo st. giltwood mirrors. Each uniquely scaled mirror is set within a rectangular giltwood frame with 'S' scrolled draping floral garlands at each side. At the top reserve is a large acanthus leaf with 'C' scrolled designs and at the bottom another acanthus leaf with 'S' scrolled designs. All original gilt and mirror plates.