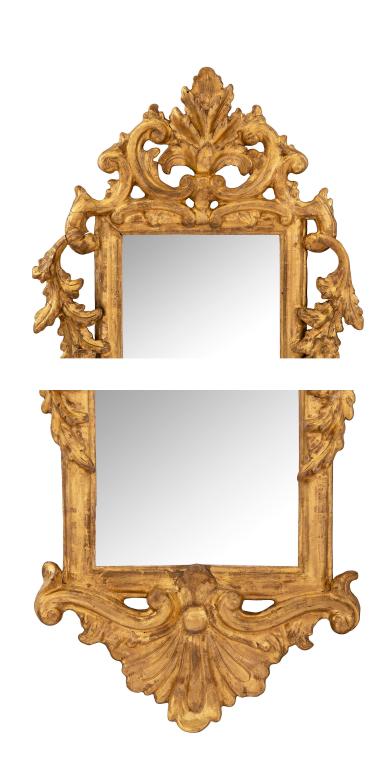

 $3415 \; South \; Dixie \; Highway, \; West \; Palm \; Beach, \; FL. \; 33405$   $Tel. \; 561.835.1319 \; Fax \; 561.835.1379$ 

A very attractive pair of Italian 18th century Rococo st. giltwood mirrors. Each uniquely scaled mirror is set within a rectangular giltwood frame with 'S' scrolled draping floral garlands at each side. At the top reserve is a large acanthus leaf with 'C' scrolled designs and at the bottom another acanthus leaf with 'S' scrolled designs. All original gilt and mirror plates.

Item #4109 H: 29 in L: 13 in D: 2 in List Price: \$7,800.00