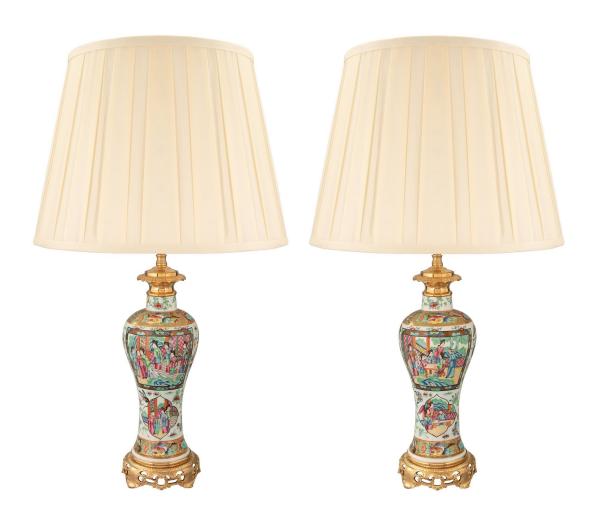

3415 South Dixie Highway, West Palm Beach, FL. 33405 Tel. 561.835.1319 Fax 561.835.1379

A beautiful pair of 19th century Chinese export porcelain lamps decorated with 19th century French Louis XVI st. ormolu mounts. Each lamp is raised by a beautiful pierced foliate ormolu base with a fine wrap around band. The elegantly shaped porcelain body displays charming and intricately hand painted scenes with colorful flowers and figures in traditional attire. Above is a beautiful and most decorative ormolu foliate top mount. Shown with pleated ivory silk shades.