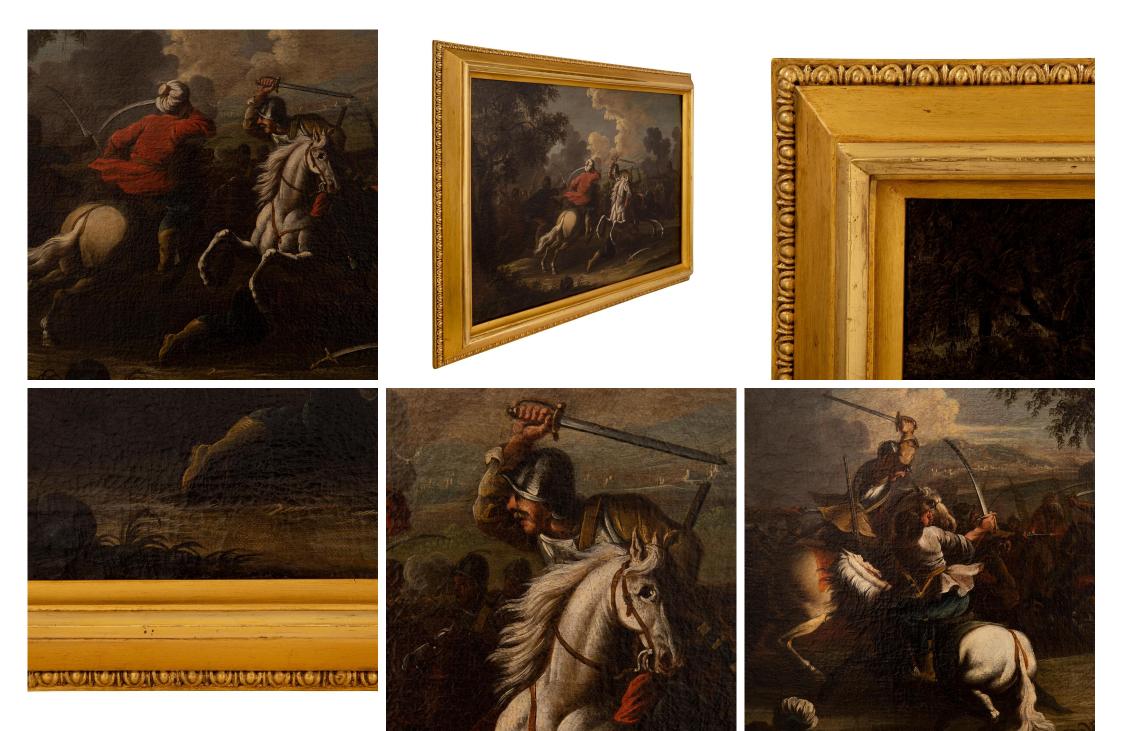

3415 South Dixie Highway, West Palm Beach, FL. 33405 Tel. 561.835.1319 Fax 561.835.1379

A striking and most decorative pair of Continental 18th century oil on canvas paintings in their original giltwood frames. Each wonderfully executed painting depicts a scene with soldiers attacking on horses in the country side. Each framed in their original elegant mottled giltwood frames with a finely carved foliate band at the border.