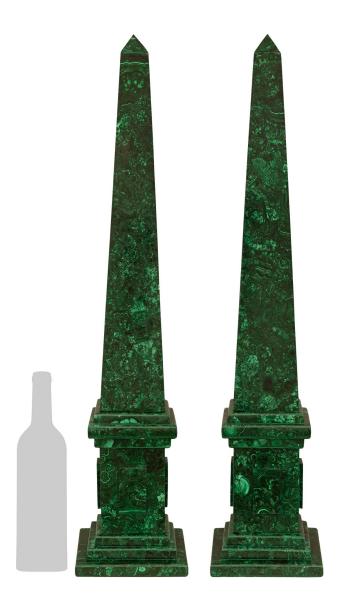

3415 South Dixie Highway, West Palm Beach, FL. 33405 Tel. 561.835.1319 Fax 561.835.1379

An impressive and very decorative pair of Continental 19th century Malachite obelisks. Each obelisk is raised on a square base with a mottled border. The Malachite stepped base supports the square plinth with raised panels leading up to the solid tapered Malachite obelisk above.