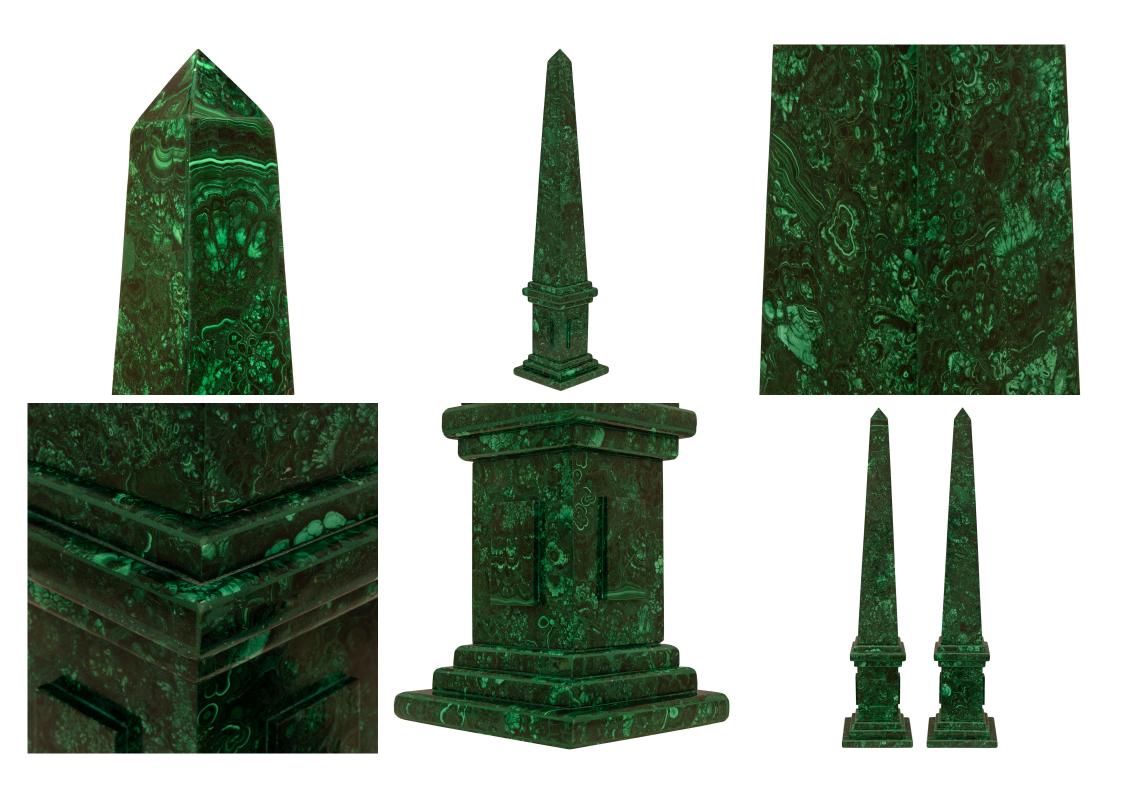

3415 South Dixie Highway, West Palm Beach, FL. 33405 Tel. 561.835.1319 Fax 561.835.1379

An impressive and very decorative pair of Continental 19th century Malachite obelisks. Each obelisk is raised on a square base with a mottled border. The Malachite stepped base supports the square plinth with raised panels leading up to the solid tapered Malachite obelisk above.