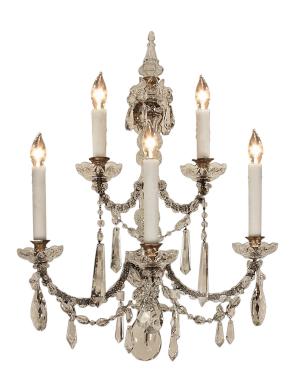

3415 South Dixie Highway, West Palm Beach, FL. 33405 Tel. 561.835.1319 Fax 561.835.1379

A pair of elegant turn of the century Continental crystal five light sconces. Each 'C' scrolled arm is joined by beautiful crystal garlands adorned by kite shaped crystal drops. Each of the cut crystal candlecup saucers is decorated by a teardrop crystal with rosette. At the top crown is a crystal dagger above the crystal fut with a cut crystal saucer ornamented with more teardrop crystals.

Item #5217 H: 29 in L: 21 in D: 14 in List Price: \$9,900.00