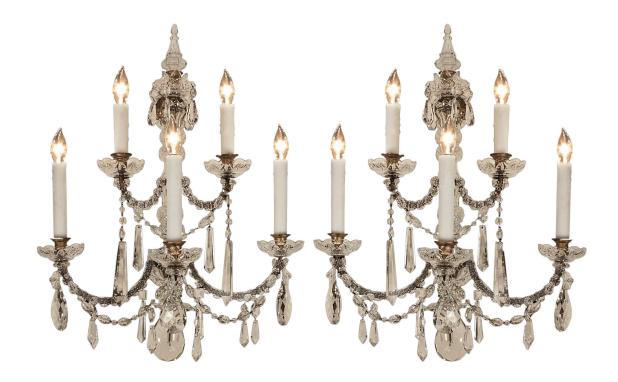

3415 South Dixie Highway, West Palm Beach, FL. 33405 Tel. 561.835.1319 Fax 561.835.1379

A pair of elegant turn of the century Continental crystal five light sconces. Each 'C' scrolled arm is joined by beautiful crystal garlands adorned by kite shaped crystal drops. Each of the cut crystal candlecup saucers is decorated by a teardrop crystal with rosette. At the top crown is a crystal dagger above the crystal fut with a cut crystal saucer ornamented with more teardrop crystals.

Item #5217 H: 29 in L: 21 in D: 14 in List Price: \$9,900.00