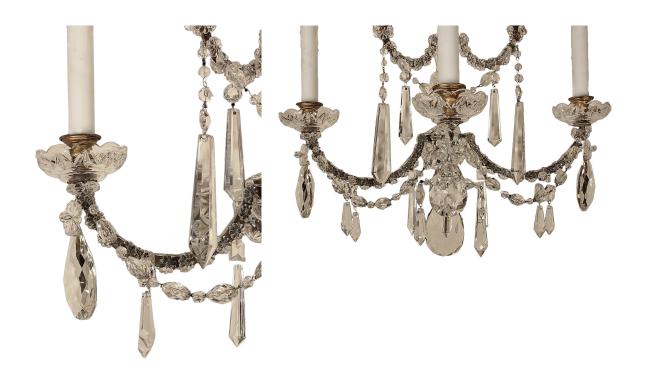

3415 South Dixie Highway, West Palm Beach, FL. 33405 Tel. 561.835.1319 Fax 561.835.1379

A pair of elegant turn of the century Continental crystal five light sconces. Each 'C' scrolled arm is joined by beautiful crystal garlands adorned by kite shaped crystal drops. Each of the cut crystal candlecup saucers is decorated by a teardrop crystal with rosette. At the top crown is a crystal dagger above the crystal fut with a cut crystal saucer ornamented with more teardrop crystals.