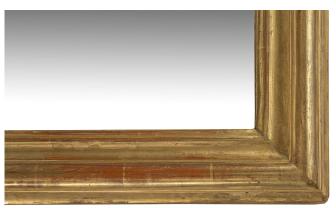

3415 South Dixie Highway, West Palm Beach, FL. 33405 Tel. 561.835.1319 Fax 561.835.1379

A pair of elegant Italian 19th century horizontal giltwood mirrors. Each mirror with all original gilt has a fine moulded frame bordering the original mirror plate. The top of each has a fanciful central reserve of a burnished cabochon with an acanthus leaf above. On each side are 'C' scrolled foliate branches.

Item #6816 H: 31 in L: 66 in D: 6 in List Price: \$24,500.00