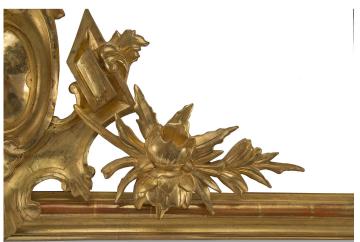

3415 South Dixie Highway, West Palm Beach, FL. 33405 Tel. 561.835.1319 Fax 561.835.1379

A pair of elegant Italian 19th century horizontal giltwood mirrors. Each mirror with all original gilt has a fine moulded frame bordering the original mirror plate. The top of each has a fanciful central reserve of a burnished cabochon with an acanthus leaf above. On each side are 'C' scrolled foliate branches.

Item #6816 H: 31 in L: 66 in D: 6 in List Price: \$24,500.00