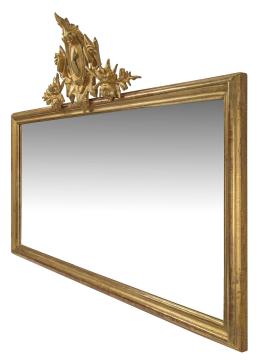

3415 South Dixie Highway, West Palm Beach, FL. 33405 Tel. 561.835.1319 Fax 561.835.1379

A pair of elegant Italian 19th century horizontal giltwood mirrors. Each mirror with all original gilt has a fine moulded frame bordering the original mirror plate. The top of each has a fanciful central reserve of a burnished cabochon with an acanthus leaf above. On each side are 'C' scrolled foliate branches.

Item #6816 H: 31 in L: 66 in D: 6 in List Price: \$24,500.00