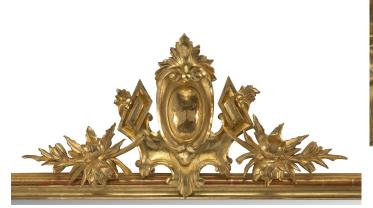

3415 South Dixie Highway, West Palm Beach, FL. 33405 Tel. 561.835.1319 Fax 561.835.1379

A pair of elegant Italian 19th century horizontal giltwood mirrors. Each mirror with all original gilt has a fine moulded frame bordering the original mirror plate. The top of each has a fanciful central reserve of a burnished cabochon with an acanthus leaf above. On each side are 'C' scrolled foliate branches.

Item #6816 H: 31 in L: 66 in D: 6 in List Price: \$24,500.00