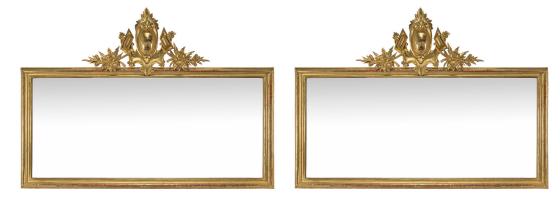

3415 South Dixie Highway, West Palm Beach, FL. 33405 Tel. 561.835.1319 Fax 561.835.1379

A pair of elegant Italian 19th century horizontal giltwood mirrors. Each mirror with all original gilt has a fine moulded frame bordering the original mirror plate. The top of each has a fanciful central reserve of a burnished cabochon with an acanthus leaf above. On each side are 'C' scrolled foliate branches.

Item #6816 H: 31 in L: 66 in D: 6 in List Price: \$24,500.00