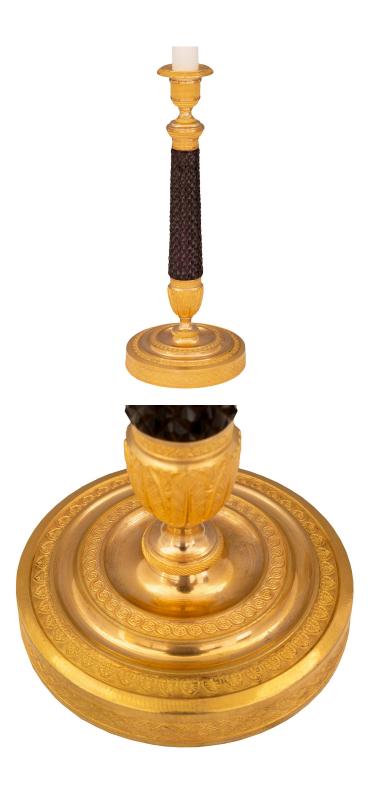

3415 South Dixie Highway, West Palm Beach, FL. 33405 Tel. 561.835.1319 Fax 561.835.1379

A most elegant pair of French 19th century Charles X st. ormolu and amethyst colored crystal candlestick lamps. Each lamp is raised by a circular base decorated with a lovely richly chased wrap around lattice design and finely detailed palmettes. Above the foliate designed ormolu socles are the striking circular tapered cut amethyst colored crystal central futs leading to the beautiful intricately detailed candle cups with additional lattice and palmette designs.

Item #11744 H: 20 in L: 4 in D: 9 in List Price: \$3,900.00