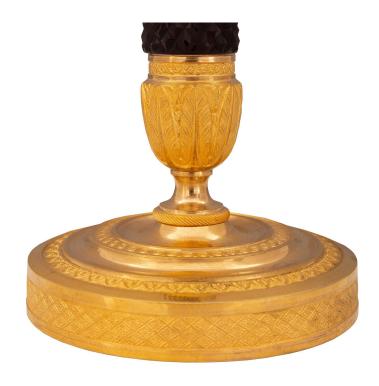

3415 South Dixie Highway, West Palm Beach, FL. 33405 Tel. 561.835.1319 Fax 561.835.1379

A most elegant pair of French 19th century Charles X st. ormolu and amethyst colored crystal candlestick lamps. Each lamp is raised by a circular base decorated with a lovely richly chased wrap around lattice design and finely detailed palmettes. Above the foliate designed ormolu socles are the striking circular tapered cut amethyst colored crystal central futs leading to the beautiful intricately detailed candle cups with additional lattice and palmette designs.