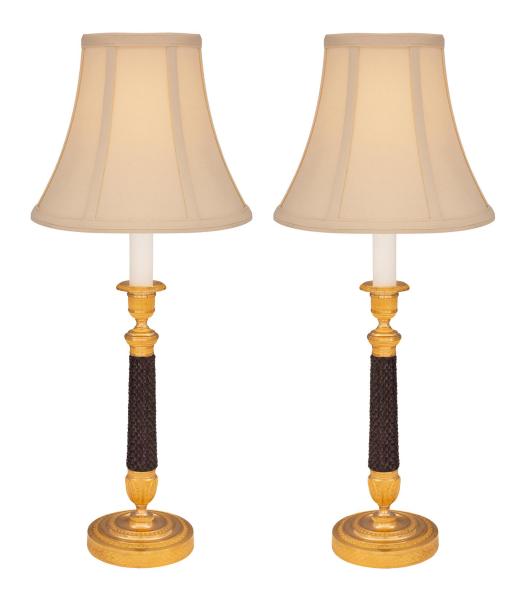

3415 South Dixie Highway, West Palm Beach, FL. 33405 Tel. 561.835.1319 Fax 561.835.1379

A most elegant pair of French 19th century Charles X st. ormolu and amethyst colored crystal candlestick lamps. Each lamp is raised by a circular base decorated with a lovely richly chased wrap around lattice design and finely detailed palmettes. Above the foliate designed ormolu socles are the striking circular tapered cut amethyst colored crystal central futs leading to the beautiful intricately detailed candle cups with additional lattice and palmette designs.

Item #11744 H: 20 in L: 4 in D: 9 in List Price: \$3,900.00