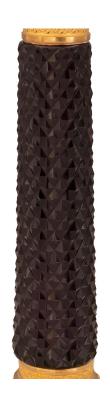

3415 South Dixie Highway, West Palm Beach, FL. 33405 Tel. 561.835.1319 Fax 561.835.1379

A most elegant pair of French 19th century Charles X st. ormolu and amethyst colored crystal candlestick lamps. Each lamp is raised by a circular base decorated with a lovely richly chased wrap around lattice design and finely detailed palmettes. Above the foliate designed ormolu socles are the striking circular tapered cut amethyst colored crystal central futs leading to the beautiful intricately detailed candle cups with additional lattice and palmette designs.

Item #11744 H: 20 in L: 4 in D: 9 in List Price: \$3,900.00