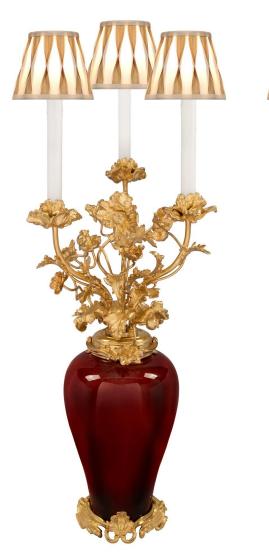

3415 South Dixie Highway, West Palm Beach, FL. 33405 Tel. 561.835.1319 Fax 561.835.1379

A sensational and large scale pair of French 19th century Louis XV st. electrified candelabra lamps. Each lamp is raised by an elegant circular base with lovely pierced scrolled foliate designs. At the center are wonderful and richly colored baluster shaped ox blood red Chinese export porcelain urns. Branching out from the top of each urn are striking and intricately detailed foliate movements with wonderfully executed poppies among other blossoming flowers which support the three lights.

Item #11021 H: 30 in L: 20 in D: 20 in List Price: \$26,800.00