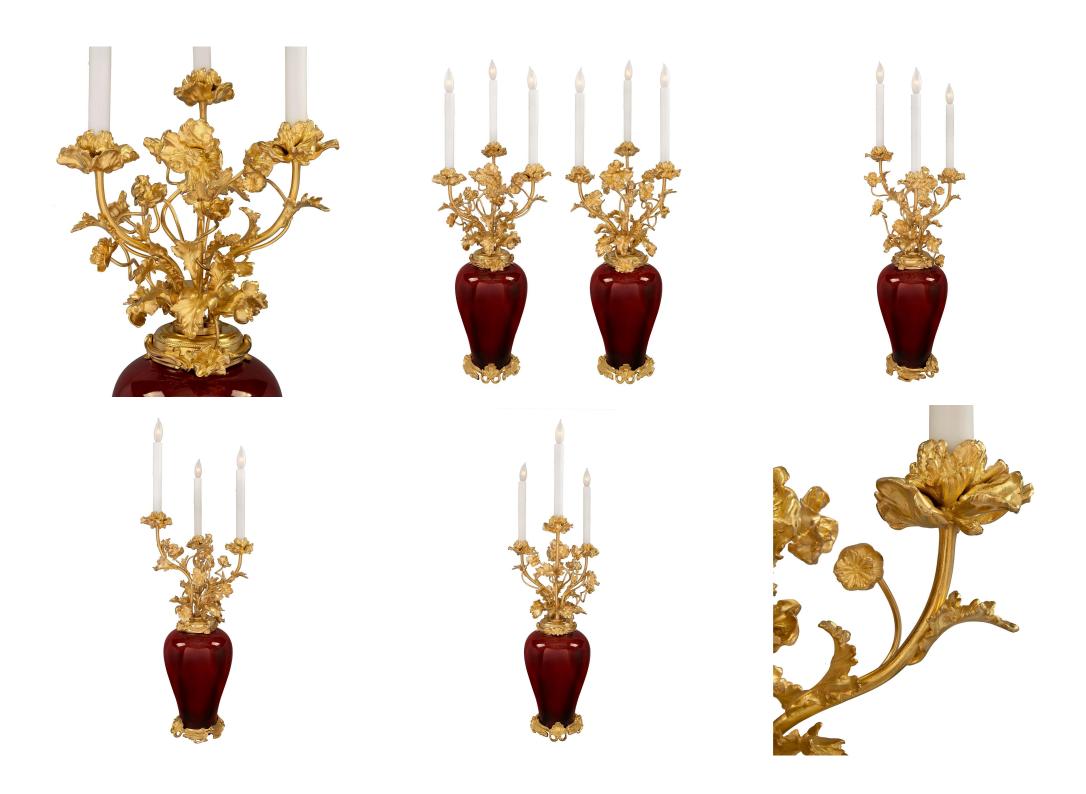

3415 South Dixie Highway, West Palm Beach, FL. 33405 Tel. 561.835.1319 Fax 561.835.1379

A sensational and large scale pair of French 19th century Louis XV st. electrified candelabra lamps. Each lamp is raised by an elegant circular base with lovely pierced scrolled foliate designs. At the center are wonderful and richly colored baluster shaped ox blood red Chinese export porcelain urns. Branching out from the top of each urn are striking and intricately detailed foliate movements with wonderfully executed poppies among other blossoming flowers which support the three lights.

Item #11021 H: 30 in L: 20 in D: 20 in List Price: \$26,800.00