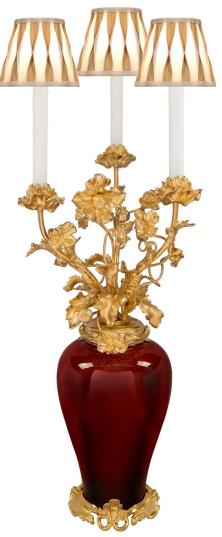

3415 South Dixie Highway, West Palm Beach, FL. 33405 Tel. 561.835.1319 Fax 561.835.1379

A sensational and large scale pair of French 19th century Louis XV st. electrified candelabra lamps. Each lamp is raised by an elegant circular base with lovely pierced scrolled foliate designs. At the center are wonderful and richly colored baluster shaped ox blood red Chinese export porcelain urns. Branching out from the top of each urn are striking and intricately detailed foliate movements with wonderfully executed poppies among other blossoming flowers which support the three lights.

Item #11021 H: 30 in L: 20 in D: 20 in List Price: \$26,800.00