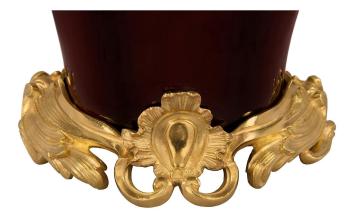

3415 South Dixie Highway, West Palm Beach, FL. 33405 Tel. 561.835.1319 Fax 561.835.1379

A sensational and large scale pair of French 19th century Louis XV st. electrified candelabra lamps. Each lamp is raised by an elegant circular base with lovely pierced scrolled foliate designs. At the center are wonderful and richly colored baluster shaped ox blood red Chinese export porcelain urns. Branching out from the top of each urn are striking and intricately detailed foliate movements with wonderfully executed poppies among other blossoming flowers which support the three lights.