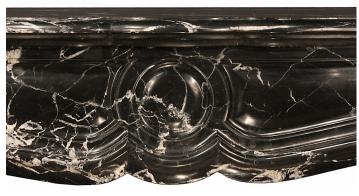

3415 South Dixie Highway, West Palm Beach, FL. 33405 Tel. 561.835.1319 Fax 561.835.1379

A very handsome pair of French 19th century Louis XV st. Grand Antique marble fireplace mantels. Each raised on carved volute jambs with scrolled top capitals and side brass air vents. The scrolled bandeau with mottled edge has a large central 'Oeils de Boeuf'. The plateau above has a molded border with rounded corners. Interior dimensions: H: 42" L: 61.5" D: 15.5"