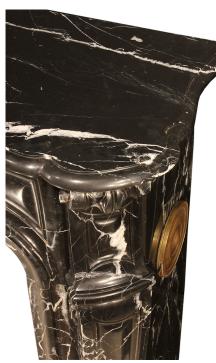

3415 South Dixie Highway, West Palm Beach, FL. 33405 Tel. 561.835.1319 Fax 561.835.1379

A very handsome pair of French 19th century Louis XV st. Grand Antique marble fireplace mantels. Each raised on carved volute jambs with scrolled top capitals and side brass air vents. The scrolled bandeau with mottled edge has a large central 'Oeils de Boeuf'. The plateau above has a molded border with rounded corners. Interior dimensions: H: 42" L: 61.5" D: 15.5"