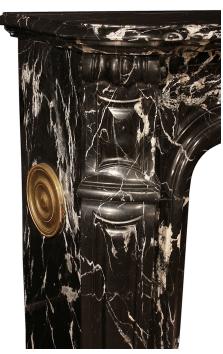

3415 South Dixie Highway, West Palm Beach, FL. 33405 Tel. 561.835.1319 Fax 561.835.1379

A very handsome pair of French 19th century Louis XV st. Grand Antique marble fireplace mantels. Each raised on carved volute jambs with scrolled top capitals and side brass air vents. The scrolled bandeau with mottled edge has a large central 'Oeils de Boeuf'. The plateau above has a molded border with rounded corners. Interior dimensions: H: 42" L: 61.5" D: 15.5"