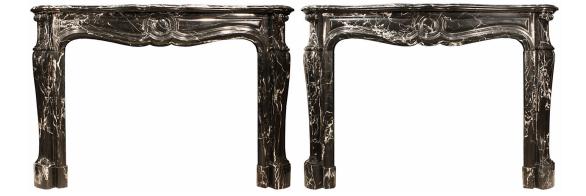

3415 South Dixie Highway, West Palm Beach, FL. 33405 Tel. 561.835.1319 Fax 561.835.1379

A very handsome pair of French 19th century Louis XV st. Grand Antique marble fireplace mantels. Each raised on carved volute jambs with scrolled top capitals and side brass air vents. The scrolled bandeau with mottled edge has a large central 'Oeils de Boeuf'. The plateau above has a molded border with rounded corners. Interior dimensions: H: 42" L: 61.5" D: 15.5"

Item #5481-5482 H: 42 in L: 61 in D: 15 in List Price: \$52.500.00