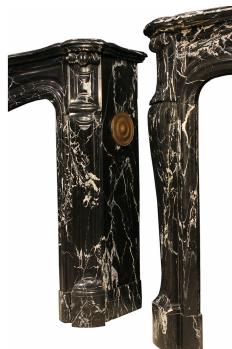

3415 South Dixie Highway, West Palm Beach, FL. 33405 Tel. 561.835.1319 Fax 561.835.1379

A very handsome pair of French 19th century Louis XV st. Grand Antique marble fireplace mantels. Each raised on carved volute jambs with scrolled top capitals and side brass air vents. The scrolled bandeau with mottled edge has a large central 'Oeils de Boeuf'. The plateau above has a molded border with rounded corners. Interior dimensions: H: 42" L: 61.5" D: 15.5"

Item #5481-5482 H: 42 in L: 61 in D: 15 in List Price: \$52.500.00