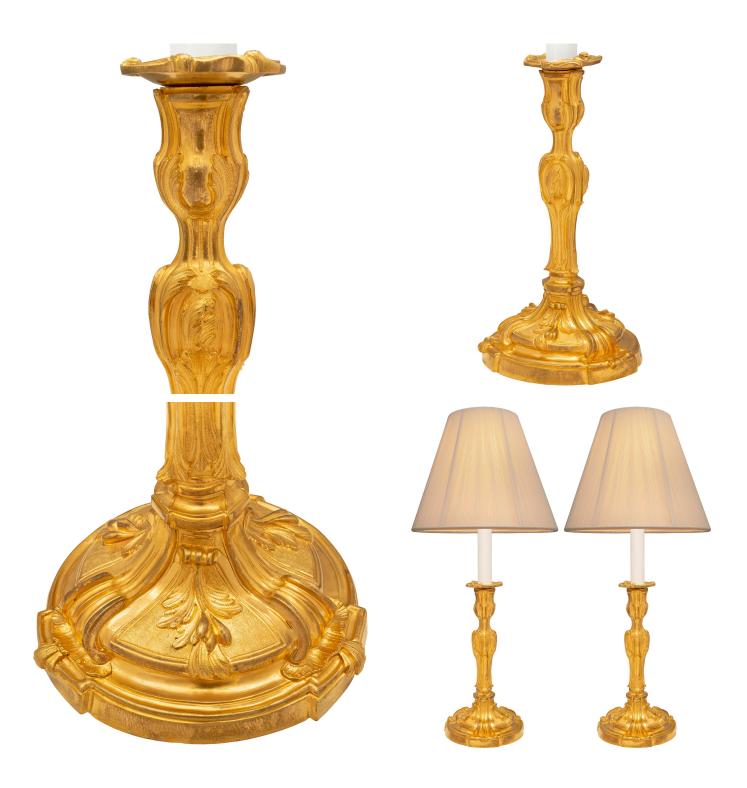

3415 South Dixie Highway, West Palm Beach, FL. 33405 Tel. 561.835.1319 Fax 561.835.1379

An elegant pair of French 19th century Louis XV st. Ormolu candlestick lamps. Each lamp is raised by a circular base with three fine protruding elements below lovely scrolled foliate designs in a rich satin and burnished finish. The beautiful baluster shaped central support also displays most decorative foliate designs leading up to the floral candle cup. All original gilt throughout.

Item #12664 H: 23 in L: 5 in D: 5 in List Price: \$4,900.00