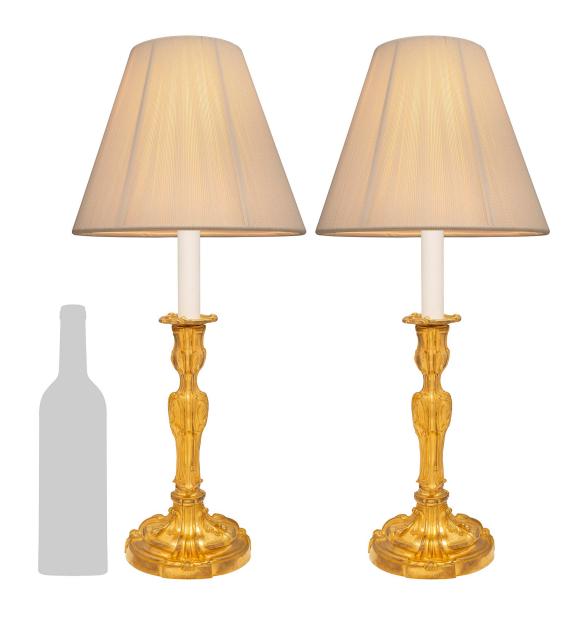

3415 South Dixie Highway, West Palm Beach, FL. 33405 Tel. 561.835.1319 Fax 561.835.1379

An elegant pair of French 19th century Louis XV st. Ormolu candlestick lamps. Each lamp is raised by a circular base with three fine protruding elements below lovely scrolled foliate designs in a rich satin and burnished finish. The beautiful baluster shaped central support also displays most decorative foliate designs leading up to the floral candle cup. All original gilt throughout.

Item #12664 H: 23 in L: 5 in D: 5 in List Price: \$4,900.00