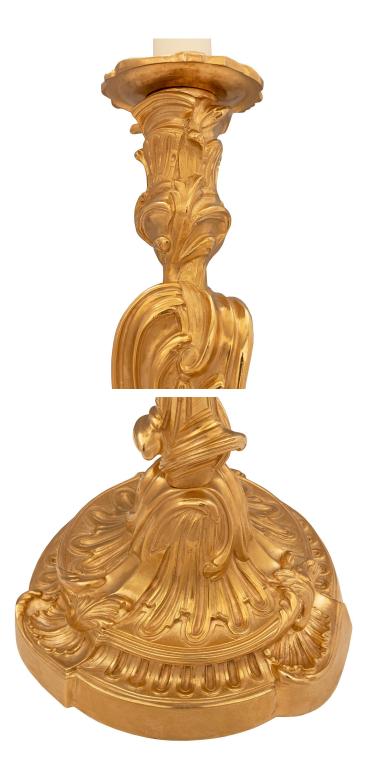

3415 South Dixie Highway, West Palm Beach, FL. 33405 Tel. 561.835.1319 Fax 561.835.1379

A beautiful pair of French 19th century Louis XV st. ormolu candlesticks lamps. Each lamp is raised by an elegant circular base with fine block feet below exceptional scrolled foliate seashell designs and superb scrolled fluted patterns. The luxuriant scrolled foliate baluster shaped central fut displays fine fillets centering foliate reserves in a rich satin and burnished finish below the lovely removable foliate bobeche at the top.