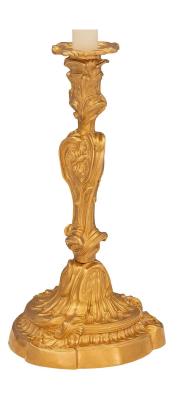

3415 South Dixie Highway, West Palm Beach, FL. 33405 Tel. 561.835.1319 Fax 561.835.1379

A beautiful pair of French 19th century Louis XV st. ormolu candlesticks lamps. Each lamp is raised by an elegant circular base with fine block feet below exceptional scrolled foliate seashell designs and superb scrolled fluted patterns. The luxuriant scrolled foliate baluster shaped central fut displays fine fillets centering foliate reserves in a rich satin and burnished finish below the lovely removable foliate bobeche at the top.