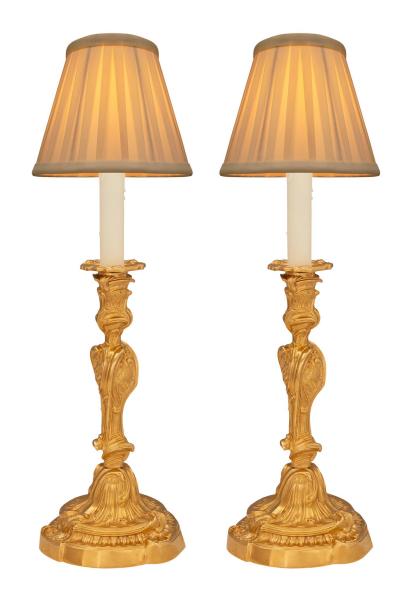

3415 South Dixie Highway, West Palm Beach, FL. 33405 Tel. 561.835.1319 Fax 561.835.1379

A beautiful pair of French 19th century Louis XV st. ormolu candlesticks lamps. Each lamp is raised by an elegant circular base with fine block feet below exceptional scrolled foliate seashell designs and superb scrolled fluted patterns. The luxuriant scrolled foliate baluster shaped central fut displays fine fillets centering foliate reserves in a rich satin and burnished finish below the lovely removable foliate bobeche at the top.

Item #12188 H: 22 in L: 6 in D: 6 in List Price: \$3,800.00