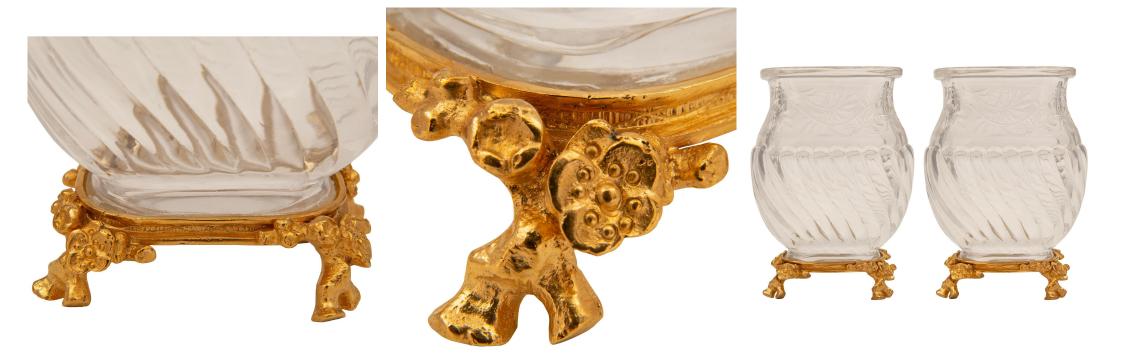

 $3415 \; South \; Dixie \; Highway, \; West \; Palm \; Beach, \; FL. \; 33405$   $Tel. \; 561.835.1319 \; Fax \; 561.835.1379$ 

A charming pair of French 19th century Louis XVI st. Baccarat crystal and ormolu vases. Each vase is raised by a beautiful ormolu base with lovely branch like feet with finely chased blooming flowers, and a wrap around mottled band. The Baccarat crystal body displays a beautiful spiral reeded design and remarkable wrap around foliate designs below the mottled rim.

Item #13074 H: 5 in L: 4 in D: 2 in List Price: \$8.900.00