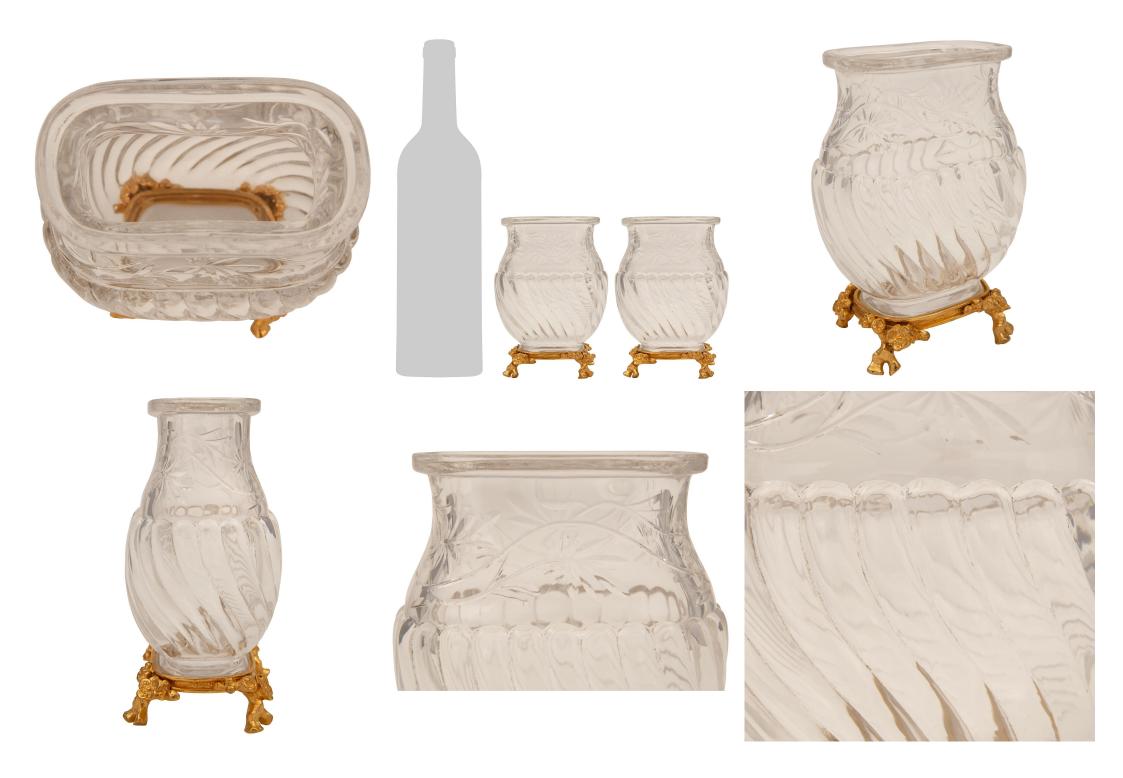

 $3415 \; South \; Dixie \; Highway, \; West \; Palm \; Beach, \; FL. \; 33405$   $Tel. \; 561.835.1319 \; Fax \; 561.835.1379$ 

A charming pair of French 19th century Louis XVI st. Baccarat crystal and ormolu vases. Each vase is raised by a beautiful ormolu base with lovely branch like feet with finely chased blooming flowers, and a wrap around mottled band. The Baccarat crystal body displays a beautiful spiral reeded design and remarkable wrap around foliate designs below the mottled rim.

Item #13074 H: 5 in L: 4 in D: 2 in List Price: \$8.900.00