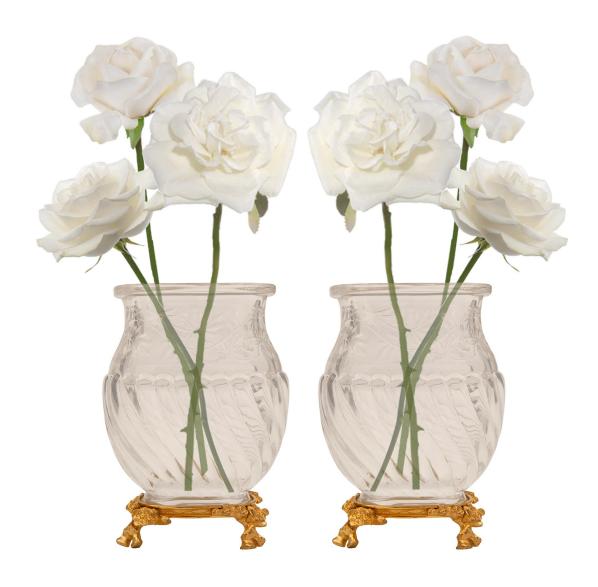

 $3415 \; South \; Dixie \; Highway, \; West \; Palm \; Beach, \; FL. \; 33405$   $Tel. \; 561.835.1319 \; Fax \; 561.835.1379$ 

A charming pair of French 19th century Louis XVI st. Baccarat crystal and ormolu vases. Each vase is raised by a beautiful ormolu base with lovely branch like feet with finely chased blooming flowers, and a wrap around mottled band. The Baccarat crystal body displays a beautiful spiral reeded design and remarkable wrap around foliate designs below the mottled rim.

Item #13074 H: 5 in L: 4 in D: 2 in List Price: \$8.900.00