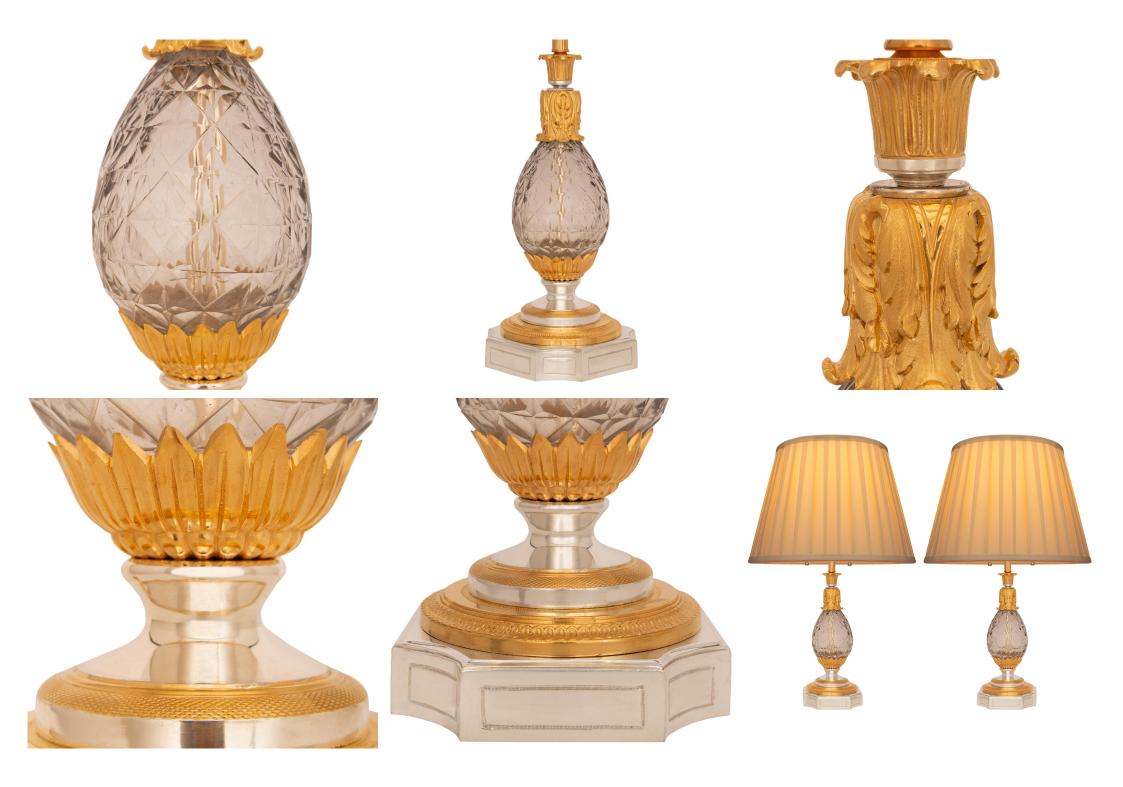

3415 South Dixie Highway, West Palm Beach, FL. 33405 Tel. 561.835.1319 Fax 561.835.1379

An elegant pair of French 19th century Louis XVI st. Baccarat crystal, Silvered Bronze and Ormolu lamps. Each lamp is raised by a Silvered Bronze base with a recessed pattern and concave corners. Leading up are richly chased Ormolu and Silvered Bronze bands at the socle pedestal and a floral design encasing the stunning cut Baccarat crystal body. At the top is a fine detailed Ormolu mount with an acanthus leaf design.

Item #13206 H: 25 in L: 6 in D: 6 in List Price: \$11,800.00