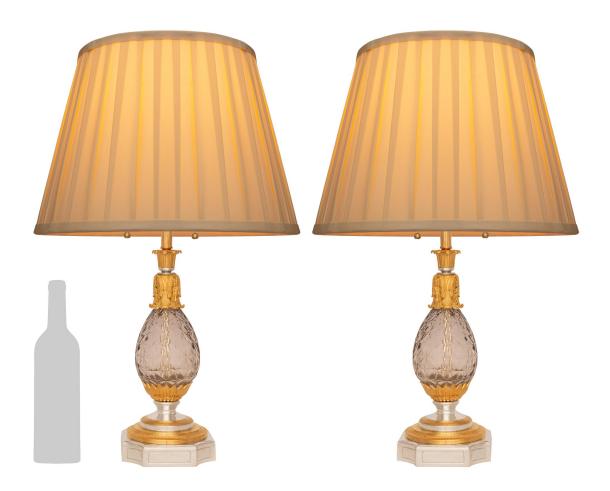

3415 South Dixie Highway, West Palm Beach, FL. 33405 Tel. 561.835.1319 Fax 561.835.1379

An elegant pair of French 19th century Louis XVI st. Baccarat crystal, Silvered Bronze and Ormolu lamps. Each lamp is raised by a Silvered Bronze base with a recessed pattern and concave corners. Leading up are richly chased Ormolu and Silvered Bronze bands at the socle pedestal and a floral design encasing the stunning cut Baccarat crystal body. At the top is a fine detailed Ormolu mount with an acanthus leaf design.

Item #13206 H: 25 in L: 6 in D: 6 in List Price: \$11,800.00