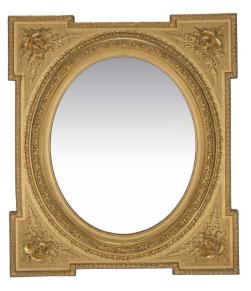

3415 South Dixie Highway, West Palm Beach, FL. 33405 Tel. 561.835.1319 Fax 561.835.1379

A wonderful pair of French 19th century Louis XVI st giltwood mirrors. Each oval mirror is within a finely carved giltwood frame with inset sides. With large roses and foliate at each corner, the mirror is bordered with foliate and floral borders throughout. All original gilt.