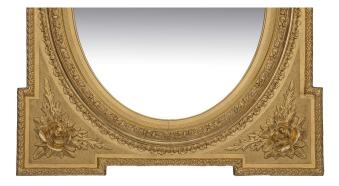

3415 South Dixie Highway, West Palm Beach, FL. 33405 Tel. 561.835.1319 Fax 561.835.1379

A wonderful pair of French 19th century Louis XVI st giltwood mirrors. Each oval mirror is within a finely carved giltwood frame with inset sides. With large roses and foliate at each corner, the mirror is bordered with foliate and floral borders throughout. All original gilt.