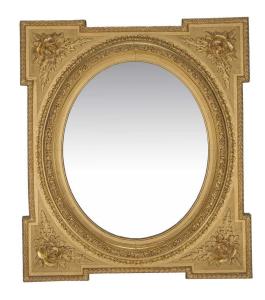

3415 South Dixie Highway, West Palm Beach, FL. 33405 Tel. 561.835.1319 Fax 561.835.1379

A wonderful pair of French 19th century Louis XVI st giltwood mirrors. Each oval mirror is within a finely carved giltwood frame with inset sides. With large roses and foliate at each corner, the mirror is bordered with foliate and floral borders throughout. All original gilt.