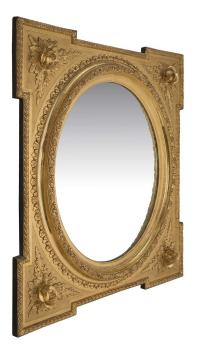

3415 South Dixie Highway, West Palm Beach, FL. 33405 Tel. 561.835.1319 Fax 561.835.1379

A wonderful pair of French 19th century Louis XVI st giltwood mirrors. Each oval mirror is within a finely carved giltwood frame with inset sides. With large roses and foliate at each corner, the mirror is bordered with foliate and floral borders throughout. All original gilt.