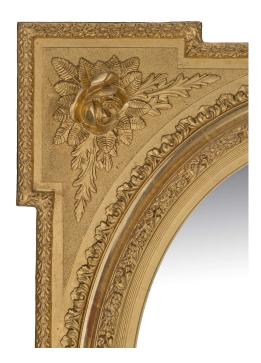

3415 South Dixie Highway, West Palm Beach, FL. 33405 Tel. 561.835.1319 Fax 561.835.1379

A wonderful pair of French 19th century Louis XVI st giltwood mirrors. Each oval mirror is within a finely carved giltwood frame with inset sides. With large roses and foliate at each corner, the mirror is bordered with foliate and floral borders throughout. All original gilt.