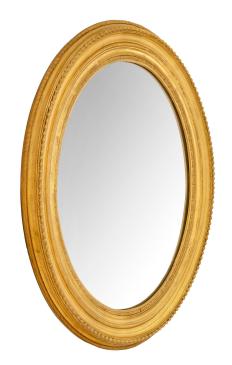

3415 South Dixie Highway, West Palm Beach, FL. 33405 Tel. 561.835.1319 Fax 561.835.1379

An elegant pair of French 19th century Louis XVI st. giltwood mirrors. Each oval mirror retains its original mirror plate. The giltwood frames display most charming foliate bands with mottled and beaded designs. All original gilt throughout.