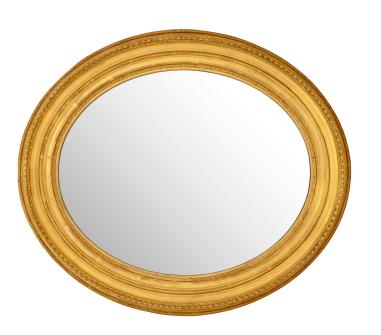

3415 South Dixie Highway, West Palm Beach, FL. 33405 Tel. 561.835.1319 Fax 561.835.1379

An elegant pair of French 19th century Louis XVI st. giltwood mirrors. Each oval mirror retains its original mirror plate. The giltwood frames display most charming foliate bands with mottled and beaded designs. All original gilt throughout.