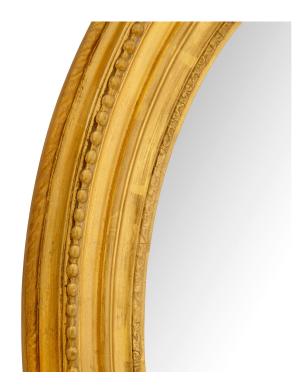

3415 South Dixie Highway, West Palm Beach, FL. 33405 Tel. 561.835.1319 Fax 561.835.1379

An elegant pair of French 19th century Louis XVI st. giltwood mirrors. Each oval mirror retains its original mirror plate. The giltwood frames display most charming foliate bands with mottled and beaded designs. All original gilt throughout.