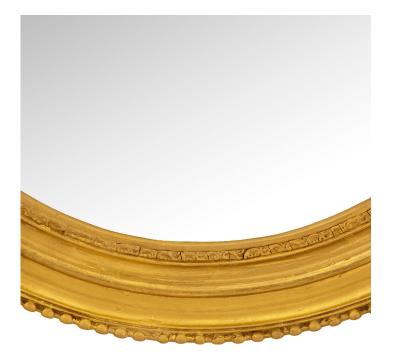

3415 South Dixie Highway, West Palm Beach, FL. 33405 Tel. 561.835.1319 Fax 561.835.1379

An elegant pair of French 19th century Louis XVI st. giltwood mirrors. Each oval mirror retains its original mirror plate. The giltwood frames display most charming foliate bands with mottled and beaded designs. All original gilt throughout.