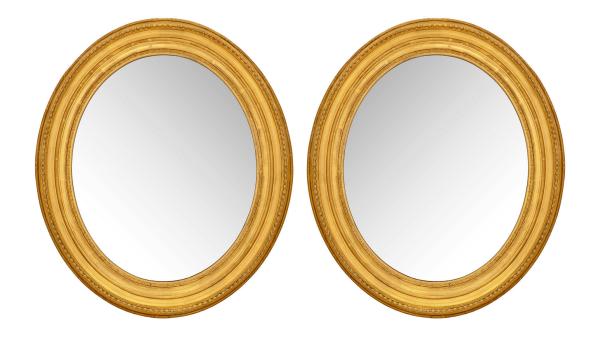

3415 South Dixie Highway, West Palm Beach, FL. 33405 Tel. 561.835.1319 Fax 561.835.1379

An elegant pair of French 19th century Louis XVI st. giltwood mirrors. Each oval mirror retains its original mirror plate. The giltwood frames display most charming foliate bands with mottled and beaded designs. All original gilt throughout.