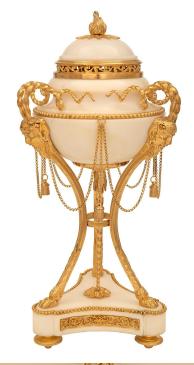

3415 South Dixie Highway, West Palm Beach, FL. 33405 Tel. 561.835.1319 Fax 561.835.1379

A striking pair of French 19th century Louis XVI st. ormolu and white Carrara marble brule parfums urns after a model by Pierre Gouthière. Each brule parfum is raised by an elegant triangular white Carrara marble base with rounded corners, concave sides with beautiful pierced fitted Rinceaux scrolled foliate plagues, and fine fluted topic shaped feet. Three gently curved fluted supports lead upwards with handsome hoof feet adorned with acanthus leaves centering a beautiful ormolu rosette and leading up to impressive richly chased corner mounts of handsome bearded Bacchanalian satyrs connected by most decorative swaging chains with charming tassels. Above each mask are exceptional scrolled spiraled horn like designs extending along the curved neck below the lovely pierced mottled rim and removable top with a lovely flame and foliate top finial. Pierre Gouthière (1732-1814) - born Bar-sur-Aube, was known as the best metal worker and gilder of his time and was unsurpassed by any of his rivals. He was the student of François Ceriset who's workshop he took over in 1758. Under the protection of the duke d'Aumont, he produced works for King Louis XVI and Princess Marie Antoinette and become the sole gilder for the "Menus-Plaisirs du Roi". He was the inventor of the matte gilding which became know as the beautiful satin and burnished finish noticed on high quality pieces and trained famous bronzier Pierre-Philippe Thomire in his studio. He also produced work for the duchess of Mazarin and Madame du Barry. Unfortunately most of his work was lost or destroyed but some of his finest and most representative creations can still be admired in the Wallace Collection.