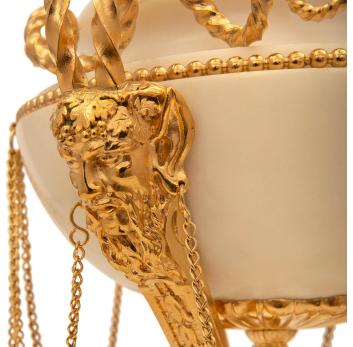

3415 South Dixie Highway, West Palm Beach, FL. 33405 Tel. 561.835.1319 Fax 561.835.1379

A striking pair of French 19th century Louis XVI st. ormolu and white Carrara marble brule parfums urns after a model by Pierre Gouthière. Each brule parfum is raised by an elegant triangular white Carrara marble base with rounded corners, concave sides with beautiful pierced fitted Rinceaux scrolled foliate plagues, and fine fluted topic shaped feet. Three gently curved fluted supports lead upwards with handsome hoof feet adorned with acanthus leaves centering a beautiful ormolu rosette and leading up to impressive richly chased corner mounts of handsome bearded Bacchanalian satyrs connected by most decorative swaging chains with charming tassels. Above each mask are exceptional scrolled spiraled horn like designs extending along the curved neck below the lovely pierced mottled rim and removable top with a lovely flame and foliate top finial. Pierre Gouthière (1732-1814) - born Bar-sur-Aube, was known as the best metal worker and gilder of his time and was unsurpassed by any of his rivals. He was the student of François Ceriset who's workshop he took over in 1758. Under the protection of the duke d'Aumont, he produced works for King Louis XVI and Princess Marie Antoinette and become the sole gilder for the "Menus-Plaisirs du Roi". He was the inventor of the matte gilding which became know as the beautiful satin and burnished finish noticed on high quality pieces and trained famous bronzier Pierre-Philippe Thomire in his studio. He also produced work for the duchess of Mazarin and Madame du Barry. Unfortunately most of his work was lost or destroyed but some of his finest and most representative creations can still be admired in the Wallace Collection.