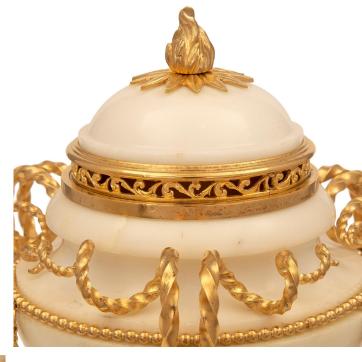

3415 South Dixie Highway, West Palm Beach, FL. 33405 Tel. 561.835.1319 Fax 561.835.1379

A striking pair of French 19th century Louis XVI st. ormolu and white Carrara marble brule parfums urns after a model by Pierre Gouthière. Each brule parfum is raised by an elegant triangular white Carrara marble base with rounded corners, concave sides with beautiful pierced fitted Rinceaux scrolled foliate plagues, and fine fluted topic shaped feet. Three gently curved fluted supports lead upwards with handsome hoof feet adorned with acanthus leaves centering a beautiful ormolu rosette and leading up to impressive richly chased corner mounts of handsome bearded Bacchanalian satyrs connected by most decorative swaging chains with charming tassels. Above each mask are exceptional scrolled spiraled horn like designs extending along the curved neck below the lovely pierced mottled rim and removable top with a lovely flame and foliate top finial. Pierre Gouthière (1732-1814) - born Bar-sur-Aube, was known as the best metal worker and gilder of his time and was unsurpassed by any of his rivals. He was the student of François Ceriset who's workshop he took over in 1758. Under the protection of the duke d'Aumont, he produced works for King Louis XVI and Princess Marie Antoinette and become the sole gilder for the "Menus-Plaisirs du Roi". He was the inventor of the matte gilding which became know as the beautiful satin and burnished finish noticed on high quality pieces and trained famous bronzier Pierre-Philippe Thomire in his studio. He also produced work for the duchess of Mazarin and Madame du Barry. Unfortunately most of his work was lost or destroyed but some of his finest and most representative creations can still be admired in the Wallace Collection.