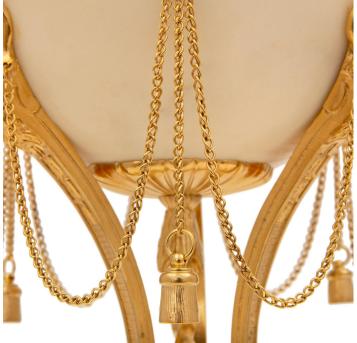

3415 South Dixie Highway, West Palm Beach, FL. 33405 Tel. 561.835.1319 Fax 561.835.1379

A striking pair of French 19th century Louis XVI st. ormolu and white Carrara marble brule parfums urns after a model by Pierre Gouthière. Each brule parfum is raised by an elegant triangular white Carrara marble base with rounded corners, concave sides with beautiful pierced fitted Rinceaux scrolled foliate plagues, and fine fluted topic shaped feet. Three gently curved fluted supports lead upwards with handsome hoof feet adorned with acanthus leaves centering a beautiful ormolu rosette and leading up to impressive richly chased corner mounts of handsome bearded Bacchanalian satyrs connected by most decorative swaging chains with charming tassels. Above each mask are exceptional scrolled spiraled horn like designs extending along the curved neck below the lovely pierced mottled rim and removable top with a lovely flame and foliate top finial. Pierre Gouthière (1732-1814) - born Bar-sur-Aube, was known as the best metal worker and gilder of his time and was unsurpassed by any of his rivals. He was the student of François Ceriset who's workshop he took over in 1758. Under the protection of the duke d'Aumont, he produced works for King Louis XVI and Princess Marie Antoinette and become the sole gilder for the "Menus-Plaisirs du Roi". He was the inventor of the matte gilding which became know as the beautiful satin and burnished finish noticed on high quality pieces and trained famous bronzier Pierre-Philippe Thomire in his studio. He also produced work for the duchess of Mazarin and Madame du Barry. Unfortunately most of his work was lost or destroyed but some of his finest and most representative creations can still be admired in the Wallace Collection.