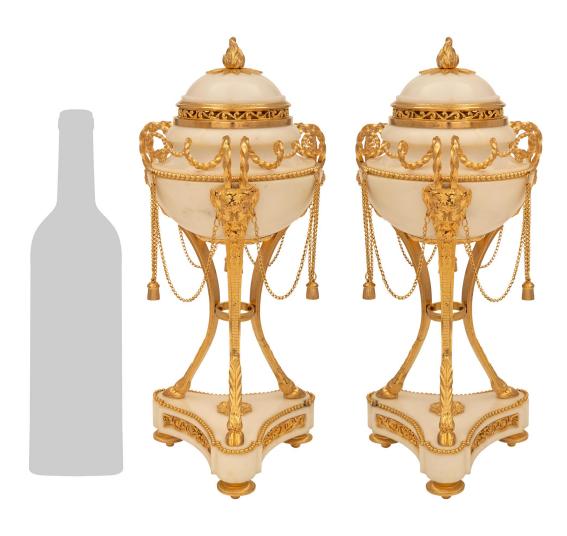

3415 South Dixie Highway, West Palm Beach, FL. 33405 Tel. 561.835.1319 Fax 561.835.1379

A striking pair of French 19th century Louis XVI st. ormolu and white Carrara marble brule parfums urns after a model by Pierre Gouthière. Each brule parfum is raised by an elegant triangular white Carrara marble base with rounded corners, concave sides with beautiful pierced fitted Rinceaux scrolled foliate plagues, and fine fluted topic shaped feet. Three gently curved fluted supports lead upwards with handsome hoof feet adorned with acanthus leaves centering a beautiful ormolu rosette and leading up to impressive richly chased corner mounts of handsome bearded Bacchanalian satyrs connected by most decorative swaging chains with charming tassels. Above each mask are exceptional scrolled spiraled horn like designs extending along the curved neck below the lovely pierced mottled rim and removable top with a lovely flame and foliate top finial. Pierre Gouthière (1732-1814) - born Bar-sur-Aube, was known as the best metal worker and gilder of his time and was unsurpassed by any of his rivals. He was the student of François Ceriset who's workshop he took over in 1758. Under the protection of the duke d'Aumont, he produced works for King Louis XVI and Princess Marie Antoinette and become the sole gilder for the "Menus-Plaisirs du Roi". He was the inventor of the matte gilding which became know as the beautiful satin and burnished finish noticed on high quality pieces and trained famous bronzier Pierre-Philippe Thomire in his studio. He also produced work for the duchess of Mazarin and Madame du Barry. Unfortunately most of his work was lost or destroyed but some of his finest and most representative creations can still be admired in the Wallace Collection.

Item #12782 H: 14 in L: 6 in D: 6 in List Price: \$11,800.00