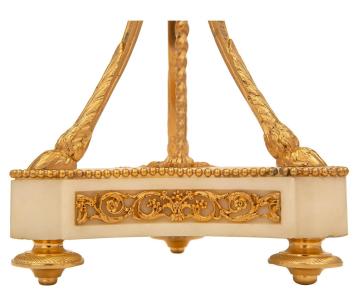

3415 South Dixie Highway, West Palm Beach, FL. 33405 Tel. 561.835.1319 Fax 561.835.1379

A striking pair of French 19th century Louis XVI st. ormolu and white Carrara marble brule parfums urns after a model by Pierre Gouthière. Each brule parfum is raised by an elegant triangular white Carrara marble base with rounded corners, concave sides with beautiful pierced fitted Rinceaux scrolled foliate plagues, and fine fluted topic shaped feet. Three gently curved fluted supports lead upwards with handsome hoof feet adorned with acanthus leaves centering a beautiful ormolu rosette and leading up to impressive richly chased corner mounts of handsome bearded Bacchanalian satyrs connected by most decorative swaging chains with charming tassels. Above each mask are exceptional scrolled spiraled horn like designs extending along the curved neck below the lovely pierced mottled rim and removable top with a lovely flame and foliate top finial. Pierre Gouthière (1732-1814) - born Bar-sur-Aube, was known as the best metal worker and gilder of his time and was unsurpassed by any of his rivals. He was the student of François Ceriset who's workshop he took over in 1758. Under the protection of the duke d'Aumont, he produced works for King Louis XVI and Princess Marie Antoinette and become the sole gilder for the "Menus-Plaisirs du Roi". He was the inventor of the matte gilding which became know as the beautiful satin and burnished finish noticed on high quality pieces and trained famous bronzier Pierre-Philippe Thomire in his studio. He also produced work for the duchess of Mazarin and Madame du Barry. Unfortunately most of his work was lost or destroyed but some of his finest and most representative creations can still be admired in the Wallace Collection.