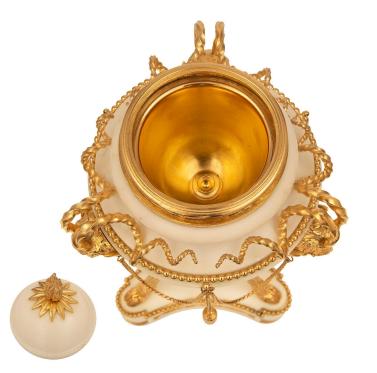

3415 South Dixie Highway, West Palm Beach, FL. 33405 Tel. 561.835.1319 Fax 561.835.1379

A striking pair of French 19th century Louis XVI st. ormolu and white Carrara marble brule parfums urns after a model by Pierre Gouthière. Each brule parfum is raised by an elegant triangular white Carrara marble base with rounded corners, concave sides with beautiful pierced fitted Rinceaux scrolled foliate plagues, and fine fluted topic shaped feet. Three gently curved fluted supports lead upwards with handsome hoof feet adorned with acanthus leaves centering a beautiful ormolu rosette and leading up to impressive richly chased corner mounts of handsome bearded Bacchanalian satyrs connected by most decorative swaging chains with charming tassels. Above each mask are exceptional scrolled spiraled horn like designs extending along the curved neck below the lovely pierced mottled rim and removable top with a lovely flame and foliate top finial. Pierre Gouthière (1732-1814) - born Bar-sur-Aube, was known as the best metal worker and gilder of his time and was unsurpassed by any of his rivals. He was the student of François Ceriset who's workshop he took over in 1758. Under the protection of the duke d'Aumont, he produced works for King Louis XVI and Princess Marie Antoinette and become the sole gilder for the "Menus-Plaisirs du Roi". He was the inventor of the matte gilding which became know as the beautiful satin and burnished finish noticed on high quality pieces and trained famous bronzier Pierre-Philippe Thomire in his studio. He also produced work for the duchess of Mazarin and Madame du Barry. Unfortunately most of his work was lost or destroyed but some of his finest and most representative creations can still be admired in the Wallace Collection.