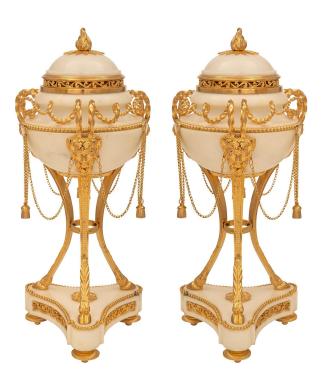

3415 South Dixie Highway, West Palm Beach, FL. 33405 Tel. 561.835.1319 Fax 561.835.1379

A striking pair of French 19th century Louis XVI st. ormolu and white Carrara marble brule parfums urns after a model by Pierre Gouthière. Each brule parfum is raised by an elegant triangular white Carrara marble base with rounded corners, concave sides with beautiful pierced fitted Rinceaux scrolled foliate plagues, and fine fluted topic shaped feet. Three gently curved fluted supports lead upwards with handsome hoof feet adorned with acanthus leaves centering a beautiful ormolu rosette and leading up to impressive richly chased corner mounts of handsome bearded Bacchanalian satyrs connected by most decorative swaging chains with charming tassels. Above each mask are exceptional scrolled spiraled horn like designs extending along the curved neck below the lovely pierced mottled rim and removable top with a lovely flame and foliate top finial. Pierre Gouthière (1732-1814) - born Bar-sur-Aube, was known as the best metal worker and gilder of his time and was unsurpassed by any of his rivals. He was the student of François Ceriset who's workshop he took over in 1758. Under the protection of the duke d'Aumont, he produced works for King Louis XVI and Princess Marie Antoinette and become the sole gilder for the "Menus-Plaisirs du Roi". He was the inventor of the matte gilding which became know as the beautiful satin and burnished finish noticed on high quality pieces and trained famous bronzier Pierre-Philippe Thomire in his studio. He also produced work for the duchess of Mazarin and Madame du Barry. Unfortunately most of his work was lost or destroyed but some of his finest and most representative creations can still be admired in the Wallace Collection.

Item #12782 H: 14 in L: 6 in D: 6 in List Price: \$11,800.00