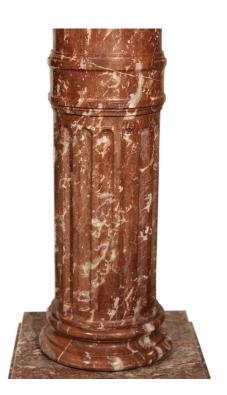

3415 South Dixie Highway, West Palm Beach, FL. 33405 Tel. 561.835.1319 Fax 561.835.1379

A superb pair of French 19th century Louis XVI st. solid Rouge Royal marble pedestals. Each pedestal is on a square molded edge base. Above is the fluted columns with rings at the bottom and top. At the top is the square molded edge platform.