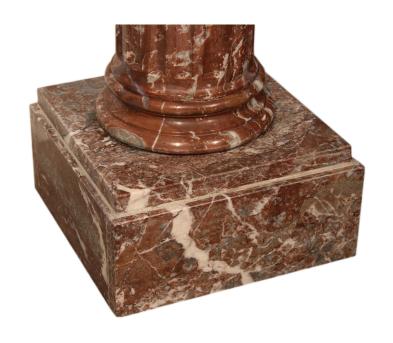

3415 South Dixie Highway, West Palm Beach, FL. 33405 Tel. 561.835.1319 Fax 561.835.1379

A superb pair of French 19th century Louis XVI st. solid Rouge Royal marble pedestals. Each pedestal is on a square molded edge base. Above is the fluted columns with rings at the bottom and top. At the top is the square molded edge platform.