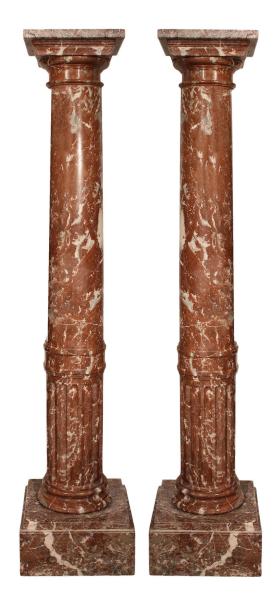

3415 South Dixie Highway, West Palm Beach, FL. 33405 Tel. 561.835.1319 Fax 561.835.1379

A superb pair of French 19th century Louis XVI st. solid Rouge Royal marble pedestals. Each pedestal is on a square molded edge base. Above is the fluted columns with rings at the bottom and top. At the top is the square molded edge platform.

Item #6078 H: 48 in L: 10 in D: 10 in List Price: \$9,900.00