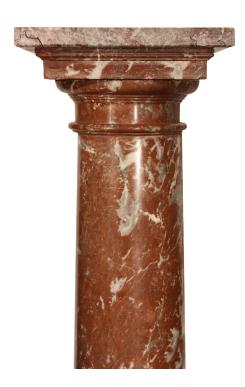

3415 South Dixie Highway, West Palm Beach, FL. 33405 Tel. 561.835.1319 Fax 561.835.1379

A superb pair of French 19th century Louis XVI st. solid Rouge Royal marble pedestals. Each pedestal is on a square molded edge base. Above is the fluted columns with rings at the bottom and top. At the top is the square molded edge platform.