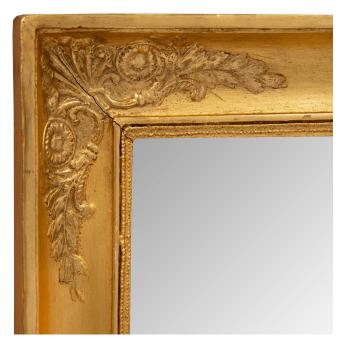

3415 South Dixie Highway, West Palm Beach, FL. 33405 Tel. 561.835.1319 Fax 561.835.1379

A beautiful pair of French 19th Century Neo-Classical st. giltwood mirrors. Each central mirror plate is framed within a fine moulded giltwood border with striking carved palmettes amidst rich foliate designs at each corner and at the center.

Item #10909 H: 33 in L: 28 in D: 1 in List Price: \$15,800.00