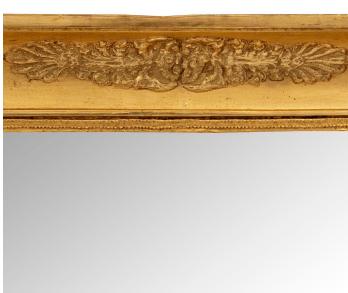

3415 South Dixie Highway, West Palm Beach, FL. 33405 Tel. 561.835.1319 Fax 561.835.1379

A beautiful pair of French 19th Century Neo-Classical st. giltwood mirrors. Each central mirror plate is framed within a fine moulded giltwood border with striking carved palmettes amidst rich foliate designs at each corner and at the center.

Item #10909 H: 33 in L: 28 in D: 1 in List Price: \$15,800.00