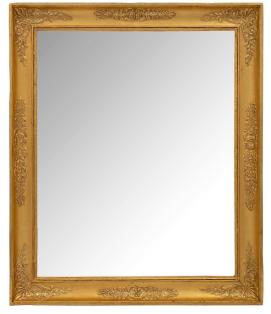

3415 South Dixie Highway, West Palm Beach, FL. 33405 Tel. 561.835.1319 Fax 561.835.1379

A beautiful pair of French 19th Century Neo-Classical st. giltwood mirrors. Each central mirror plate is framed within a fine moulded giltwood border with striking carved palmettes amidst rich foliate designs at each corner and at the center.

Item #10909 H: 33 in L: 28 in D: 1 in List Price: \$15,800.00