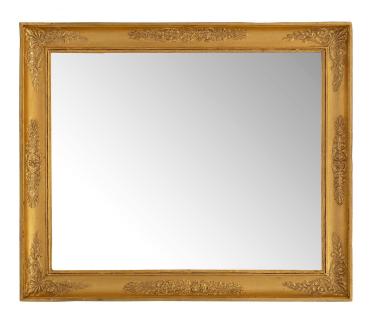

3415 South Dixie Highway, West Palm Beach, FL. 33405 Tel. 561.835.1319 Fax 561.835.1379

A beautiful pair of French 19th Century Neo-Classical st. giltwood mirrors. Each central mirror plate is framed within a fine moulded giltwood border with striking carved palmettes amidst rich foliate designs at each corner and at the center.

Item #10909 H: 33 in L: 28 in D: 1 in List Price: \$15,800.00