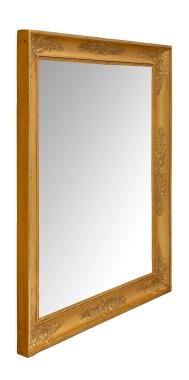

3415 South Dixie Highway, West Palm Beach, FL. 33405 Tel. 561.835.1319 Fax 561.835.1379

A beautiful pair of French 19th Century Neo-Classical st. giltwood mirrors. Each central mirror plate is framed within a fine moulded giltwood border with striking carved palmettes amidst rich foliate designs at each corner and at the center.

Item #10909 H: 33 in L: 28 in D: 1 in List Price: \$15,800.00