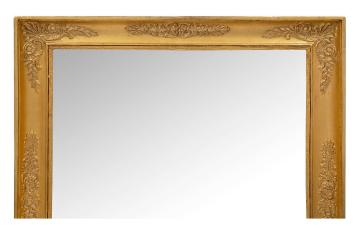

3415 South Dixie Highway, West Palm Beach, FL. 33405 Tel. 561.835.1319 Fax 561.835.1379

A beautiful pair of French 19th Century Neo-Classical st. giltwood mirrors. Each central mirror plate is framed within a fine moulded giltwood border with striking carved palmettes amidst rich foliate designs at each corner and at the center.

Item #10909 H: 33 in L: 28 in D: 1 in List Price: \$15,800.00