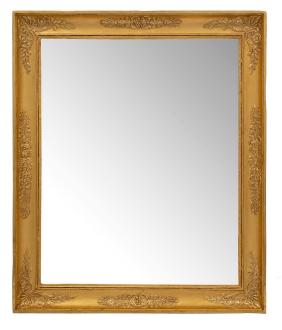

3415 South Dixie Highway, West Palm Beach, FL. 33405 Tel. 561.835.1319 Fax 561.835.1379

A beautiful pair of French 19th Century Neo-Classical st. giltwood mirrors. Each central mirror plate is framed within a fine moulded giltwood border with striking carved palmettes amidst rich foliate designs at each corner and at the center.

Item #10909 H: 33 in L: 28 in D: 1 in List Price: \$15,800.00