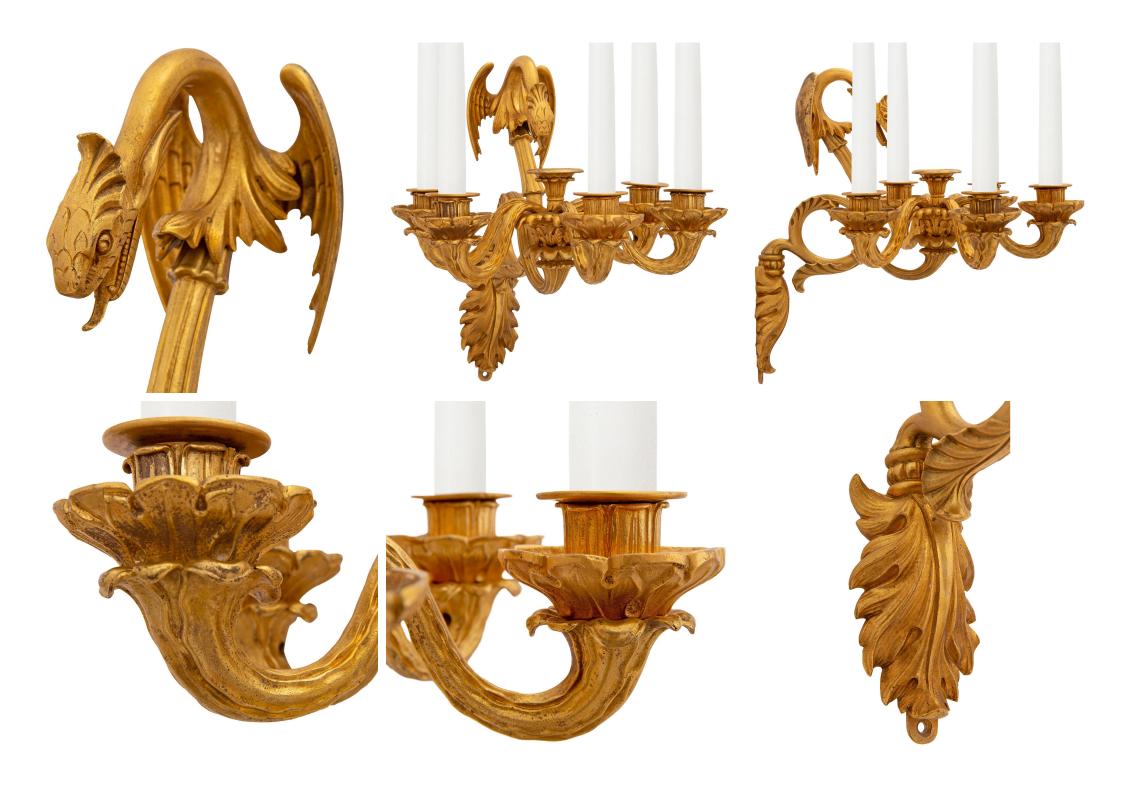

3415 South Dixie Highway, West Palm Beach, FL. 33405 Tel. 561.835.1319 Fax 561.835.1379

A striking and high quality pair of French 19th century Neo-Classical st. ormolu sconces. Each five arm sconce is centered by an exceptional foliate backplate from where the elegant scrolled support branches out. The beautiful scrolled arms display uniquely fluted designs leading to lovely floral candle cups centering an additional decorative candle cup. Above are impressive and richly chased open winged dragons with exceptional attention to detail. All original gilt throughout.