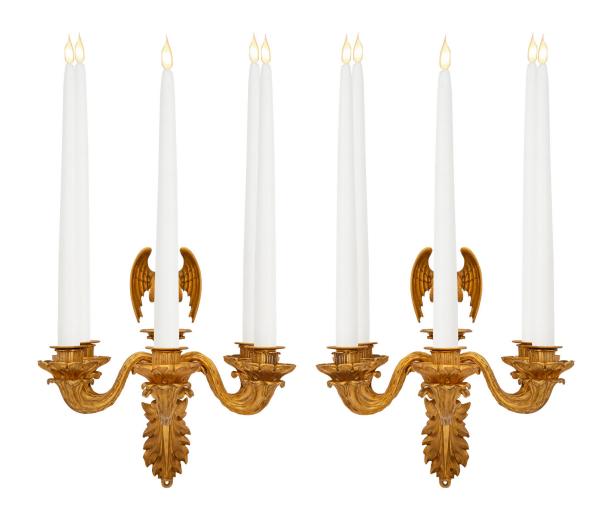

3415 South Dixie Highway, West Palm Beach, FL. 33405 Tel. 561.835.1319 Fax 561.835.1379

A striking and high quality pair of French 19th century Neo-Classical st. ormolu sconces. Each five arm sconce is centered by an exceptional foliate backplate from where the elegant scrolled support branches out. The beautiful scrolled arms display uniquely fluted designs leading to lovely floral candle cups centering an additional decorative candle cup. Above are impressive and richly chased open winged dragons with exceptional attention to detail. All original gilt throughout.

Candle Height: 12"

Item #3297 H: 12 in L: 10 in D: 12 in List Price: \$9,900.00