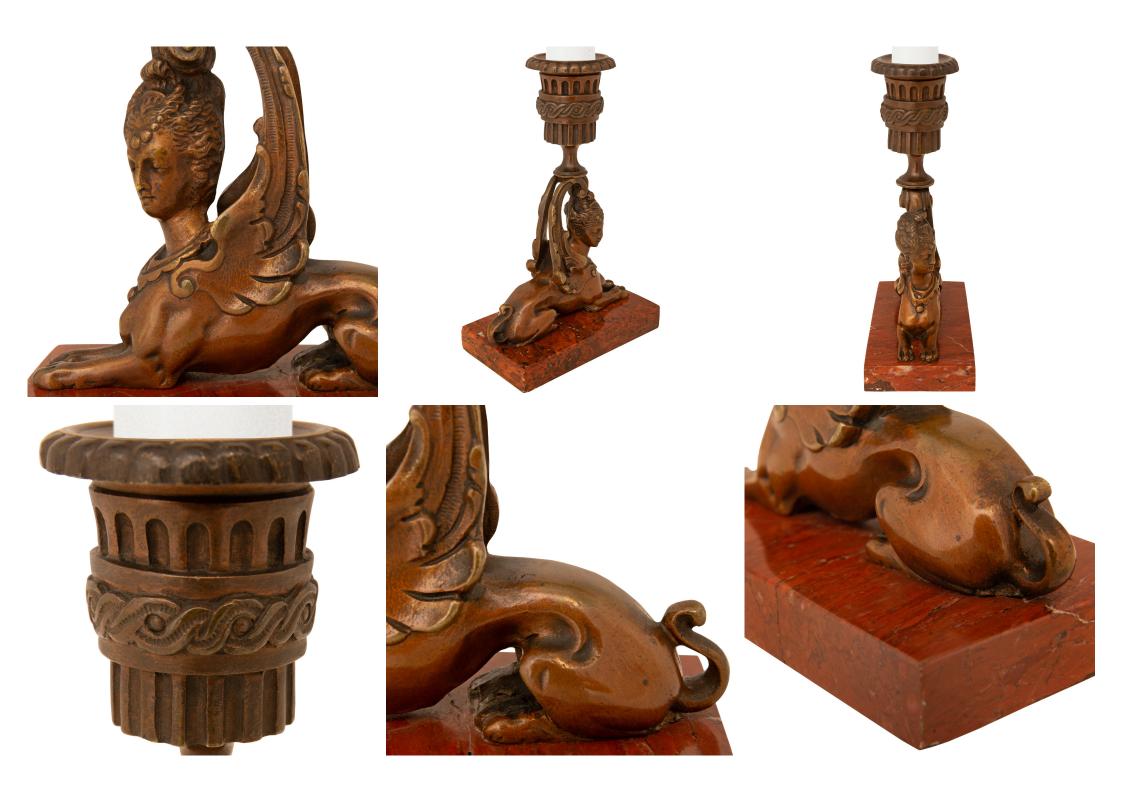

3415 South Dixie Highway, West Palm Beach, FL. 33405 Tel. 561.835.1319 Fax 561.835.1379

A handsome pair of French 19th century Renaissance st. Bronze and Rosso Antico marble Sphinx candlesticks. Each Egyptian Revival Bronze Sphinx candlestick is raised by a rectangular Rosso Antico marble plinth. This pair, modeled as recumbent Sphinges, are topped with a fluted candle cup with a removable bobeche.

Item #13850 H: 5 in L: 3 in D: 2 in List Price: \$2,900.00