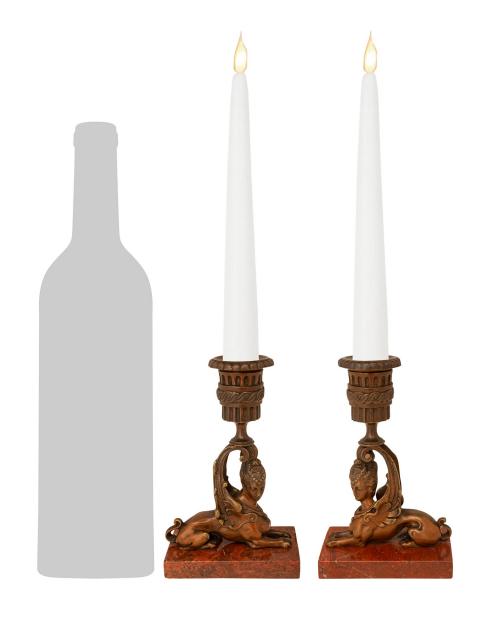

3415 South Dixie Highway, West Palm Beach, FL. 33405 Tel. 561.835.1319 Fax 561.835.1379

A handsome pair of French 19th century Renaissance st. Bronze and Rosso Antico marble Sphinx candlesticks. Each Egyptian Revival Bronze Sphinx candlestick is raised by a rectangular Rosso Antico marble plinth. This pair, modeled as recumbent Sphinges, are topped with a fluted candle cup with a removable bobeche.

Item #13850 H: 5 in L: 3 in D: 2 in List Price: \$2,900.00