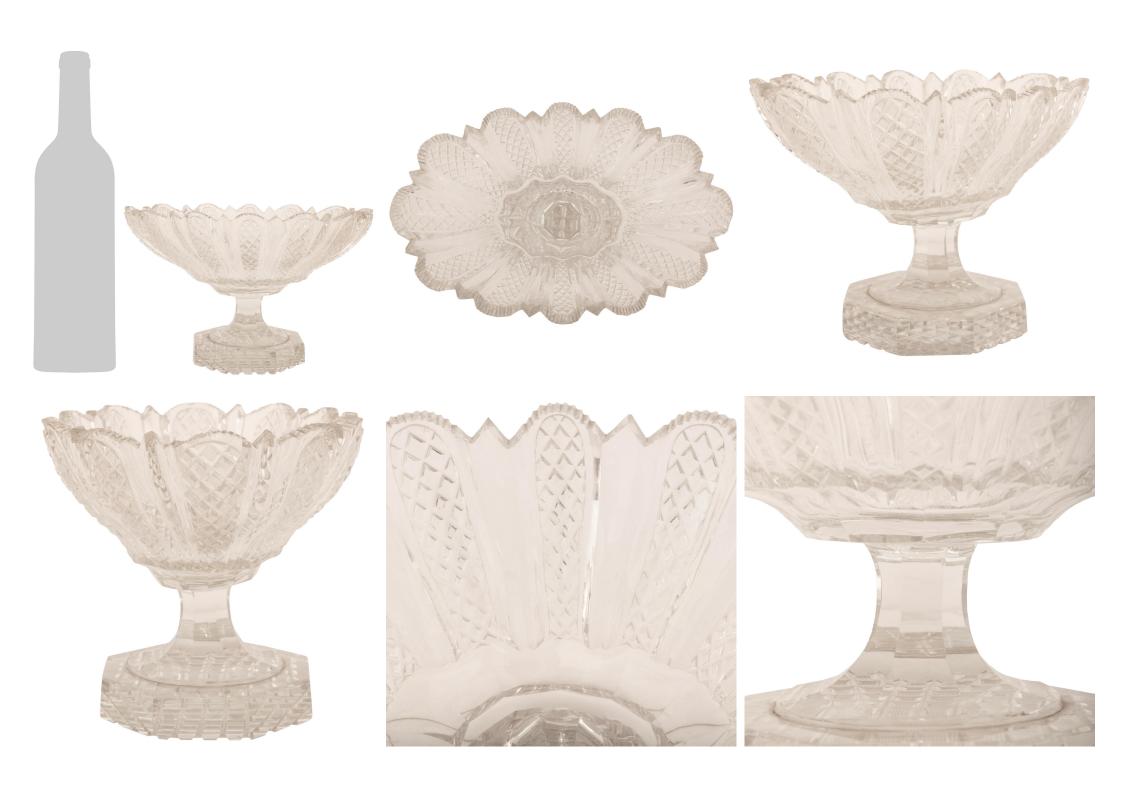

3415 South Dixie Highway, West Palm Beach, FL. 33405 Tel. 561.835.1319 Fax 561.835.1379

A high quality pair of French turn of the century Louis XVI st. Crystal centerpiece urns. The pair of oval urns are raised on octagon shaped bases with crisp square cuts on the underside. The tapered stem leads to the oval shaped bowl with an elegant scalloped shaped top rim. The sides are decorated by diamond shaped cuts flanked by scrolls. Both in excellent condition and possibly by Saint Louis, crystal.

Item #13485 H: 6 in L: 10 in D: 6 in List Price: \$5,750.00