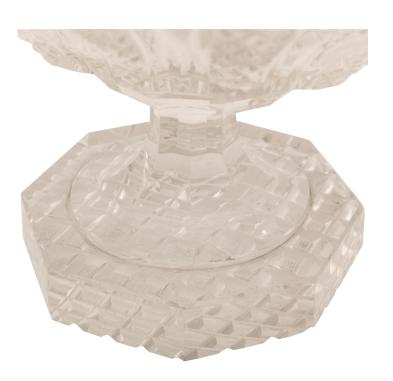

3415 South Dixie Highway, West Palm Beach, FL. 33405 Tel. 561.835.1319 Fax 561.835.1379

A high quality pair of French turn of the century Louis XVI st. Crystal centerpiece urns. The pair of oval urns are raised on octagon shaped bases with crisp square cuts on the underside. The tapered stem leads to the oval shaped bowl with an elegant scalloped shaped top rim. The sides are decorated by diamond shaped cuts flanked by scrolls. Both in excellent condition and possibly by Saint Louis, crystal.