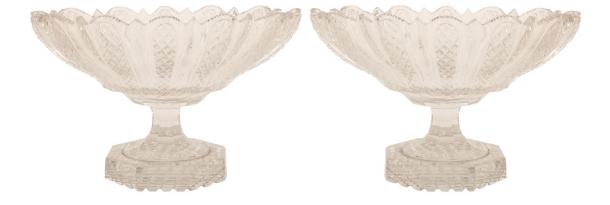

3415 South Dixie Highway, West Palm Beach, FL. 33405 Tel. 561.835.1319 Fax 561.835.1379

A high quality pair of French turn of the century Louis XVI st. Crystal centerpiece urns. The pair of oval urns are raised on octagon shaped bases with crisp square cuts on the underside. The tapered stem leads to the oval shaped bowl with an elegant scalloped shaped top rim. The sides are decorated by diamond shaped cuts flanked by scrolls. Both in excellent condition and possibly by Saint Louis, crystal.

Item #13485 H: 6 in L: 10 in D: 6 in List Price: \$5,750.00