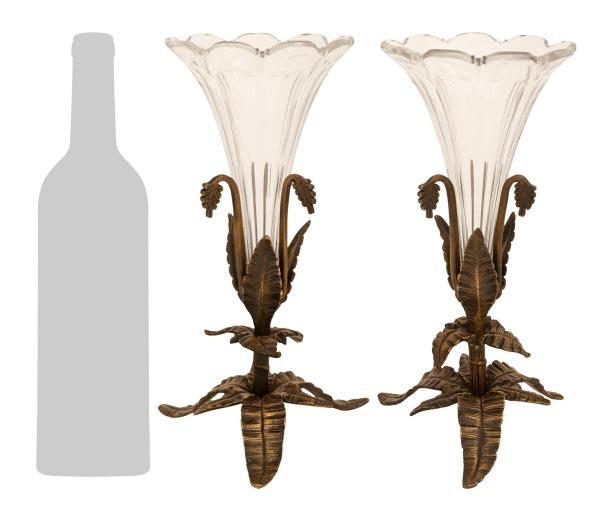

3415 South Dixie Highway, West Palm Beach, FL. 33405 Tel. 561.835.1319 Fax 561.835.1379

A high quality pair of French turn of the century Louis XVI st. patinated Bronze and Baccarat crystal vases. Each vase is raised on a tripod designed base showcasing wonderful banana leaves below lovely sprays of grape clusters. The stunning tapered fluted Baccarat crystal vases above display a wonderful scalloped rim.

Item #13492 H: 11 in L: 6 in D: 6 in List Price: \$7,800.00