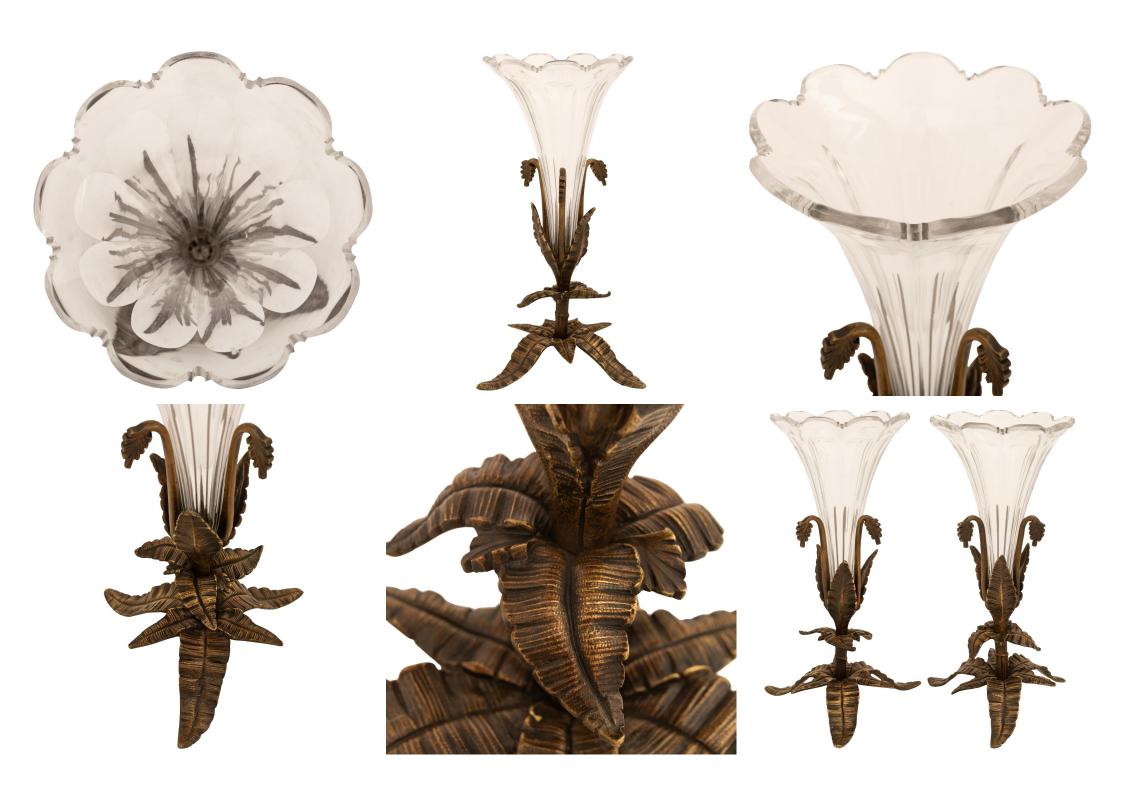

3415 South Dixie Highway, West Palm Beach, FL. 33405 Tel. 561.835.1319 Fax 561.835.1379

A high quality pair of French turn of the century Louis XVI st. patinated Bronze and Baccarat crystal vases. Each vase is raised on a tripod designed base showcasing wonderful banana leaves below lovely sprays of grape clusters. The stunning tapered fluted Baccarat crystal vases above display a wonderful scalloped rim.

Item #13492 H: 11 in L: 6 in D: 6 in List Price: \$7,800.00