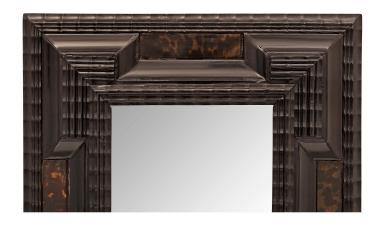

3415 South Dixie Highway, West Palm Beach, FL. 33405 Tel. 561.835.1319 Fax 561.835.1379

An outstanding pair of Italian 17th century ebonized fruitwood and tortoiseshell small scale Florentine mirrors/picture frames. Each beautiful frame displays a wonderfully executed and most decorative mottled design with lovely wave like patterns and superb geometric designs with exceptional tortoiseshell reserves. Can be displayed horizontally and vertically as mirrors or picture frames.

Item #10442 H: 17 in L: 14 in D: 1 in List Price: \$16,900.00