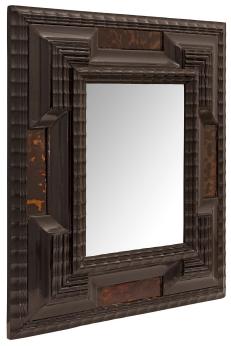

3415 South Dixie Highway, West Palm Beach, FL. 33405 Tel. 561.835.1319 Fax 561.835.1379

An outstanding pair of Italian 17th century ebonized fruitwood and tortoiseshell small scale Florentine mirrors/picture frames. Each beautiful frame displays a wonderfully executed and most decorative mottled design with lovely wave like patterns and superb geometric designs with exceptional tortoiseshell reserves. Can be displayed horizontally and vertically as mirrors or picture frames.

Item #10442 H: 17 in L: 14 in D: 1 in List Price: \$16,900.00