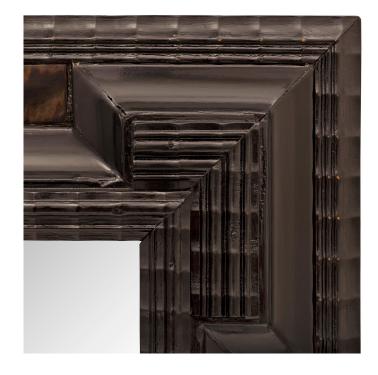

3415 South Dixie Highway, West Palm Beach, FL. 33405 Tel. 561.835.1319 Fax 561.835.1379

An outstanding pair of Italian 17th century ebonized fruitwood and tortoiseshell small scale Florentine mirrors/picture frames. Each beautiful frame displays a wonderfully executed and most decorative mottled design with lovely wave like patterns and superb geometric designs with exceptional tortoiseshell reserves. Can be displayed horizontally and vertically as mirrors or picture frames.

Item #10442 H: 17 in L: 14 in D: 1 in List Price: \$16,900.00