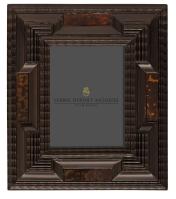

3415 South Dixie Highway, West Palm Beach, FL. 33405 Tel. 561.835.1319 Fax 561.835.1379

An outstanding pair of Italian 17th century ebonized fruitwood and tortoiseshell small scale Florentine mirrors/picture frames. Each beautiful frame displays a wonderfully executed and most decorative mottled design with lovely wave like patterns and superb geometric designs with exceptional tortoiseshell reserves. Can be displayed horizontally and vertically as mirrors or picture frames.

Item #10442 H: 17 in L: 14 in D: 1 in List Price: \$16,900.00