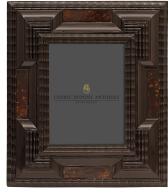

3415 South Dixie Highway, West Palm Beach, FL. 33405 Tel. 561.835.1319 Fax 561.835.1379

An outstanding pair of Italian 17th century ebonized fruitwood and tortoiseshell small scale Florentine mirrors/picture frames. Each beautiful frame displays a wonderfully executed and most decorative mottled design with lovely wave like patterns and superb geometric designs with exceptional tortoiseshell reserves. Can be displayed horizontally and vertically as mirrors or picture frames.

Item #10442 H: 17 in L: 14 in D: 1 in List Price: \$16,900.00