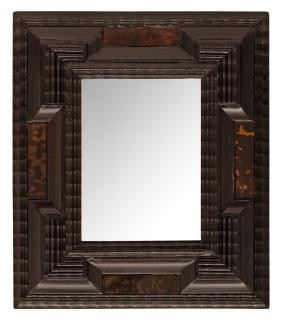

3415 South Dixie Highway, West Palm Beach, FL. 33405 Tel. 561.835.1319 Fax 561.835.1379

An outstanding pair of Italian 17th century ebonized fruitwood and tortoiseshell small scale Florentine mirrors/picture frames. Each beautiful frame displays a wonderfully executed and most decorative mottled design with lovely wave like patterns and superb geometric designs with exceptional tortoiseshell reserves. Can be displayed horizontally and vertically as mirrors or picture frames.

Item #10442 H: 17 in L: 14 in D: 1 in List Price: \$16,900.00