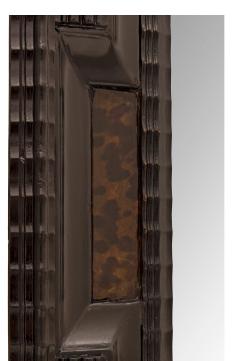

3415 South Dixie Highway, West Palm Beach, FL. 33405 Tel. 561.835.1319 Fax 561.835.1379

An outstanding pair of Italian 17th century ebonized fruitwood and tortoiseshell small scale Florentine mirrors/picture frames. Each beautiful frame displays a wonderfully executed and most decorative mottled design with lovely wave like patterns and superb geometric designs with exceptional tortoiseshell reserves. Can be displayed horizontally and vertically as mirrors or picture frames.

Item #10442 H: 17 in L: 14 in D: 1 in List Price: \$16,900.00