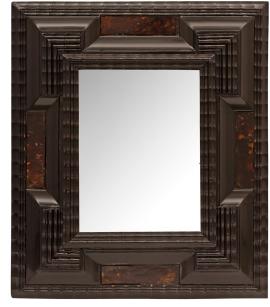

3415 South Dixie Highway, West Palm Beach, FL. 33405 Tel. 561.835.1319 Fax 561.835.1379

An outstanding pair of Italian 17th century ebonized fruitwood and tortoiseshell small scale Florentine mirrors/picture frames. Each beautiful frame displays a wonderfully executed and most decorative mottled design with lovely wave like patterns and superb geometric designs with exceptional tortoiseshell reserves. Can be displayed horizontally and vertically as mirrors or picture frames.

Item #10442 H: 17 in L: 14 in D: 1 in List Price: \$16,900.00