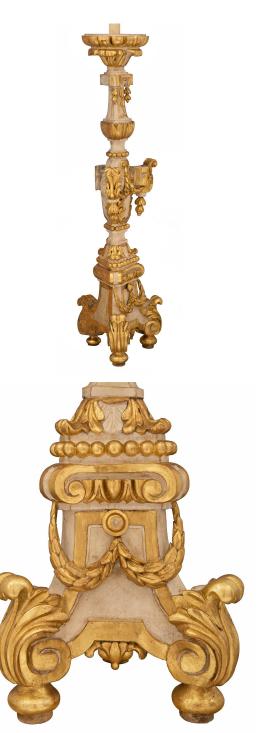

3415 South Dixie Highway, West Palm Beach, FL. 33405 Tel. 561.835.1319 Fax 561.835.1379

A magnificent and very large scale pair of Italian 18th century Baroque period patinated and giltwood floor lamps. Each statement making torchière floor lamp is raised by elegant tope shaped feet with large acanthus leaves at the triangular base adorned with tied swaging berried laurel bands. The impressive central supports display stunning arrays of richly carved designs with fine beaded bands, foliate designs, lovely scrolled movements, and berried laurel bands leading up to the mottled tops. All original gilt throughout.