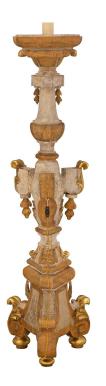

3415 South Dixie Highway, West Palm Beach, FL. 33405 Tel. 561.835.1319 Fax 561.835.1379

A magnificent and very large scale pair of Italian 18th century Baroque period patinated and giltwood floor lamps. Each statement making torchière floor lamp is raised by elegant tope shaped feet with large acanthus leaves at the triangular base adorned with tied swaging berried laurel bands. The impressive central supports display stunning arrays of richly carved designs with fine beaded bands, foliate designs, lovely scrolled movements, and berried laurel bands leading up to the mottled tops. All original gilt throughout.

Item #10958 H: 93 in L: 19 in D: 28 in List Price: \$44,800.00