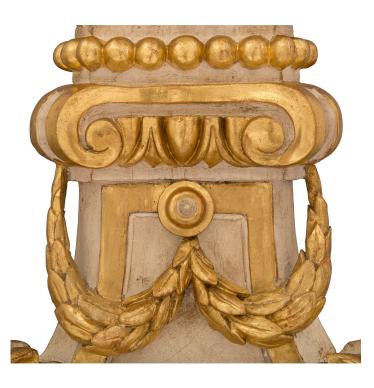

3415 South Dixie Highway, West Palm Beach, FL. 33405 Tel. 561.835.1319 Fax 561.835.1379

A magnificent and very large scale pair of Italian 18th century Baroque period patinated and giltwood floor lamps. Each statement making torchière floor lamp is raised by elegant tope shaped feet with large acanthus leaves at the triangular base adorned with tied swaging berried laurel bands. The impressive central supports display stunning arrays of richly carved designs with fine beaded bands, foliate designs, lovely scrolled movements, and berried laurel bands leading up to the mottled tops. All original gilt throughout.