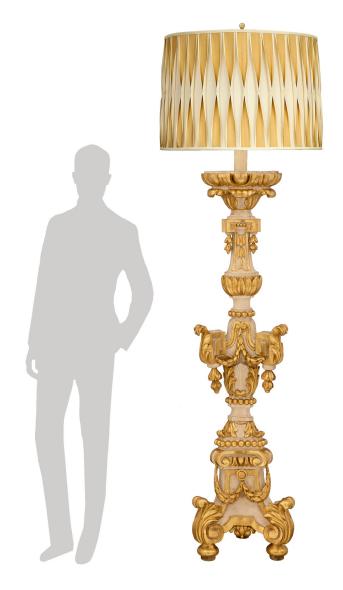

3415 South Dixie Highway, West Palm Beach, FL. 33405 Tel. 561.835.1319 Fax 561.835.1379

A magnificent and very large scale pair of Italian 18th century Baroque period patinated and giltwood floor lamps. Each statement making torchière floor lamp is raised by elegant tope shaped feet with large acanthus leaves at the triangular base adorned with tied swaging berried laurel bands. The impressive central supports display stunning arrays of richly carved designs with fine beaded bands, foliate designs, lovely scrolled movements, and berried laurel bands leading up to the mottled tops. All original gilt throughout.

Item #10958 H: 93 in L: 19 in D: 28 in List Price: \$44,800.00