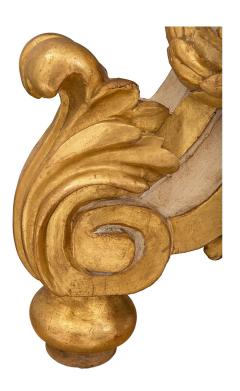

3415 South Dixie Highway, West Palm Beach, FL. 33405 Tel. 561.835.1319 Fax 561.835.1379

A magnificent and very large scale pair of Italian 18th century Baroque period patinated and giltwood floor lamps. Each statement making torchière floor lamp is raised by elegant tope shaped feet with large acanthus leaves at the triangular base adorned with tied swaging berried laurel bands. The impressive central supports display stunning arrays of richly carved designs with fine beaded bands, foliate designs, lovely scrolled movements, and berried laurel bands leading up to the mottled tops. All original gilt throughout.