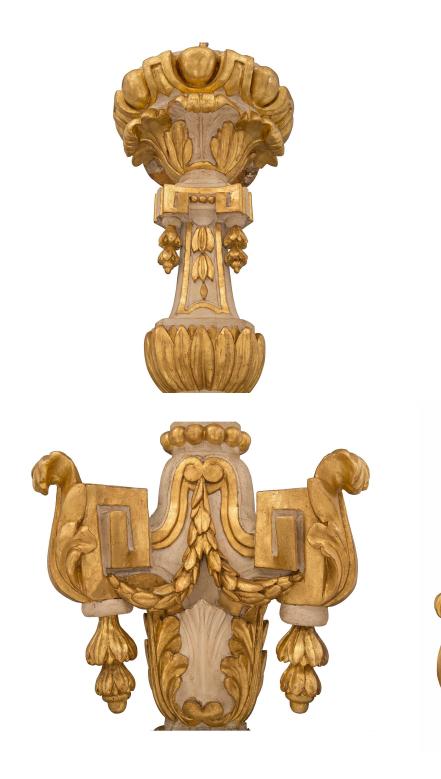

3415 South Dixie Highway, West Palm Beach, FL. 33405 Tel. 561.835.1319 Fax 561.835.1379

A magnificent and very large scale pair of Italian 18th century Baroque period patinated and giltwood floor lamps. Each statement making torchière floor lamp is raised by elegant tope shaped feet with large acanthus leaves at the triangular base adorned with tied swaging berried laurel bands. The impressive central supports display stunning arrays of richly carved designs with fine beaded bands, foliate designs, lovely scrolled movements, and berried laurel bands leading up to the mottled tops. All original gilt throughout.