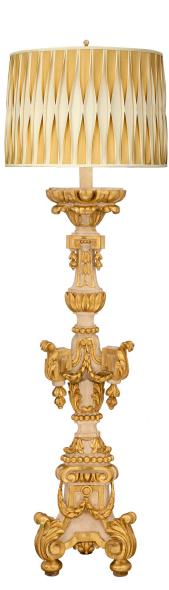

3415 South Dixie Highway, West Palm Beach, FL. 33405 Tel. 561.835.1319 Fax 561.835.1379

A magnificent and very large scale pair of Italian 18th century Baroque period patinated and giltwood floor lamps. Each statement making torchière floor lamp is raised by elegant tope shaped feet with large acanthus leaves at the triangular base adorned with tied swaging berried laurel bands. The impressive central supports display stunning arrays of richly carved designs with fine beaded bands, foliate designs, lovely scrolled movements, and berried laurel bands leading up to the mottled tops. All original gilt throughout.

Item #10958 H: 93 in L: 19 in D: 28 in List Price: \$44,800.00