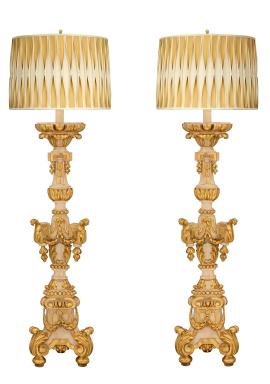

3415 South Dixie Highway, West Palm Beach, FL. 33405 Tel. 561.835.1319 Fax 561.835.1379

A magnificent and very large scale pair of Italian 18th century Baroque period patinated and giltwood floor lamps. Each statement making torchière floor lamp is raised by elegant tope shaped feet with large acanthus leaves at the triangular base adorned with tied swaging berried laurel bands. The impressive central supports display stunning arrays of richly carved designs with fine beaded bands, foliate designs, lovely scrolled movements, and berried laurel bands leading up to the mottled tops. All original gilt throughout.

Item #10958 H: 93 in L: 19 in D: 28 in List Price: \$44,800.00