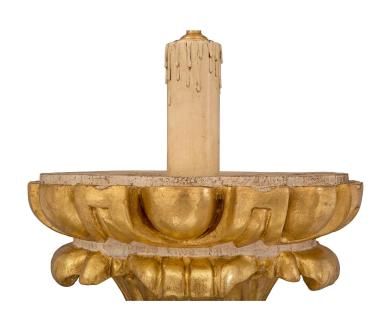

3415 South Dixie Highway, West Palm Beach, FL. 33405 Tel. 561.835.1319 Fax 561.835.1379

A magnificent and very large scale pair of Italian 18th century Baroque period patinated and giltwood floor lamps. Each statement making torchière floor lamp is raised by elegant tope shaped feet with large acanthus leaves at the triangular base adorned with tied swaging berried laurel bands. The impressive central supports display stunning arrays of richly carved designs with fine beaded bands, foliate designs, lovely scrolled movements, and berried laurel bands leading up to the mottled tops. All original gilt throughout.