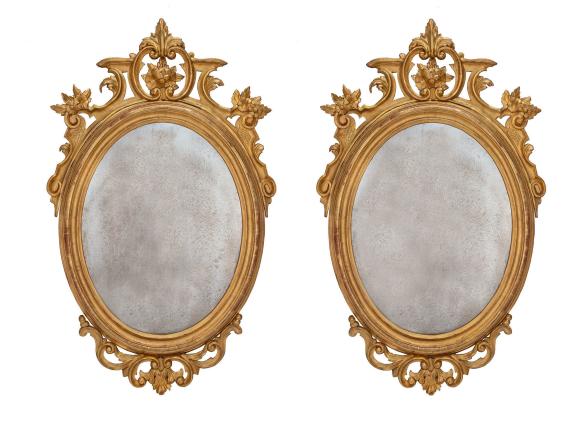

3415 South Dixie Highway, West Palm Beach, FL. 33405 Tel. 561.835.1319 Fax 561.835.1379

A beautiful pair of Italian 18th century giltwood mirrors from Northern Italy. Each mirror retains their original mirror plate framed within a mottled oval giltwood border. At the bottom is an elegant large foliate reserve centered by striking scrolled movements. Above, the top crown displays a charming central floral design amidst foliate movements and rich scrolls with a lattice pattern which leads own each side. All original gilt throughout.