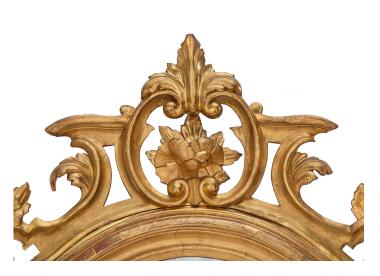

3415 South Dixie Highway, West Palm Beach, FL. 33405 Tel. 561.835.1319 Fax 561.835.1379

A beautiful pair of Italian 18th century giltwood mirrors from Northern Italy. Each mirror retains their original mirror plate framed within a mottled oval giltwood border. At the bottom is an elegant large foliate reserve centered by striking scrolled movements. Above, the top crown displays a charming central floral design amidst foliate movements and rich scrolls with a lattice pattern which leads own each side. All original gilt throughout.