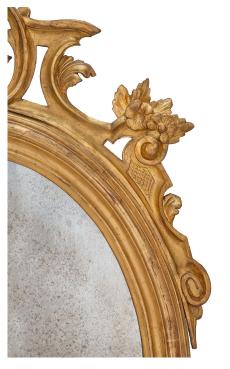

3415 South Dixie Highway, West Palm Beach, FL. 33405 Tel. 561.835.1319 Fax 561.835.1379

A beautiful pair of Italian 18th century giltwood mirrors from Northern Italy. Each mirror retains their original mirror plate framed within a mottled oval giltwood border. At the bottom is an elegant large foliate reserve centered by striking scrolled movements. Above, the top crown displays a charming central floral design amidst foliate movements and rich scrolls with a lattice pattern which leads own each side. All original gilt throughout.