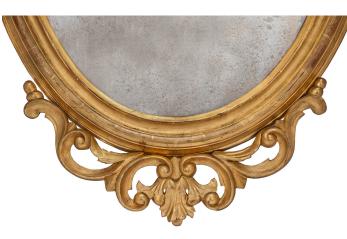

3415 South Dixie Highway, West Palm Beach, FL. 33405 Tel. 561.835.1319 Fax 561.835.1379

A beautiful pair of Italian 18th century giltwood mirrors from Northern Italy. Each mirror retains their original mirror plate framed within a mottled oval giltwood border. At the bottom is an elegant large foliate reserve centered by striking scrolled movements. Above, the top crown displays a charming central floral design amidst foliate movements and rich scrolls with a lattice pattern which leads own each side. All original gilt throughout.