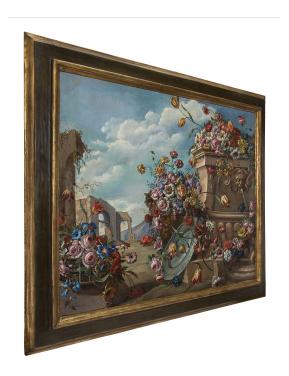

3415 South Dixie Highway, West Palm Beach, FL. 33405 Tel. 561.835.1319 Fax 561.835.1379

An exquisite pair of Italian 18th century still life oil on canvas . Scenes of Italian ruins accented with opulent flowers and bouquets, within large urns, all below lovely skies. Rich vibrant use of stunning color and hues throughout. Both paintings are within patinated and mecca period frames.