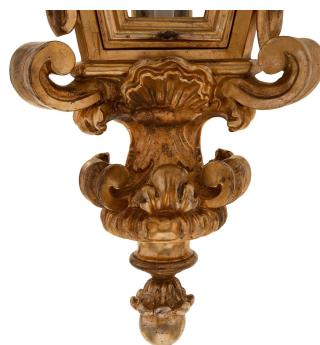

3415 South Dixie Highway, West Palm Beach, FL. 33405 Tel. 561.835.1319 Fax 561.835.1379

A beautiful pair of Italian 18th century Venetian Mecca lanterns. Each lantern is centered by an elegant bottom foliate finial below rich scrolled designs. The triangular shaped body retains the original glass panes flanked by finely carved and most decorative foliate scrolls. The striking top crown displays additional floral movements and a beautiful top finial. All original Mecca finish throughout.