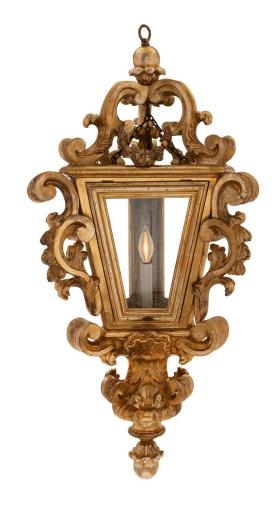

3415 South Dixie Highway, West Palm Beach, FL. 33405 Tel. 561.835.1319 Fax 561.835.1379

A beautiful pair of Italian 18th century Venetian Mecca lanterns. Each lantern is centered by an elegant bottom foliate finial below rich scrolled designs. The triangular shaped body retains the original glass panes flanked by finely carved and most decorative foliate scrolls. The striking top crown displays additional floral movements and a beautiful top finial. All original Mecca finish throughout.

Item #10234 H: 39 in L: 19 in D: 17 in List Price: \$28,500.00