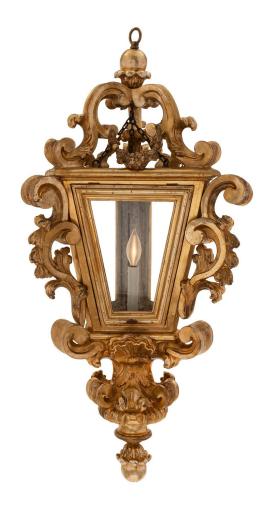

3415 South Dixie Highway, West Palm Beach, FL. 33405 Tel. 561.835.1319 Fax 561.835.1379

A beautiful pair of Italian 18th century Venetian Mecca lanterns. Each lantern is centered by an elegant bottom foliate finial below rich scrolled designs. The triangular shaped body retains the original glass panes flanked by finely carved and most decorative foliate scrolls. The striking top crown displays additional floral movements and a beautiful top finial. All original Mecca finish throughout.

Item #10234 H: 39 in L: 19 in D: 17 in List Price: \$28,500.00