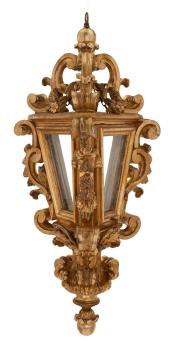

3415 South Dixie Highway, West Palm Beach, FL. 33405 Tel. 561.835.1319 Fax 561.835.1379

A beautiful pair of Italian 18th century Venetian Mecca lanterns. Each lantern is centered by an elegant bottom foliate finial below rich scrolled designs. The triangular shaped body retains the original glass panes flanked by finely carved and most decorative foliate scrolls. The striking top crown displays additional floral movements and a beautiful top finial. All original Mecca finish throughout.

Item #10234 H: 39 in L: 19 in D: 17 in List Price: \$28,500.00