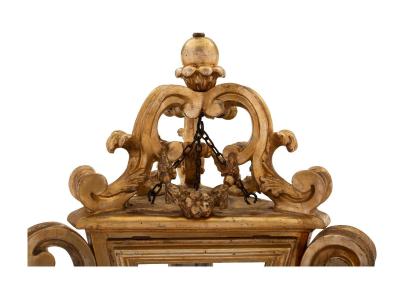

3415 South Dixie Highway, West Palm Beach, FL. 33405 Tel. 561.835.1319 Fax 561.835.1379

A beautiful pair of Italian 18th century Venetian Mecca lanterns. Each lantern is centered by an elegant bottom foliate finial below rich scrolled designs. The triangular shaped body retains the original glass panes flanked by finely carved and most decorative foliate scrolls. The striking top crown displays additional floral movements and a beautiful top finial. All original Mecca finish throughout.