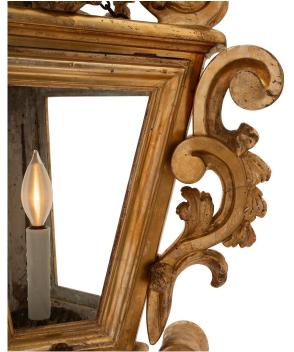

3415 South Dixie Highway, West Palm Beach, FL. 33405 Tel. 561.835.1319 Fax 561.835.1379

A beautiful pair of Italian 18th century Venetian Mecca lanterns. Each lantern is centered by an elegant bottom foliate finial below rich scrolled designs. The triangular shaped body retains the original glass panes flanked by finely carved and most decorative foliate scrolls. The striking top crown displays additional floral movements and a beautiful top finial. All original Mecca finish throughout.