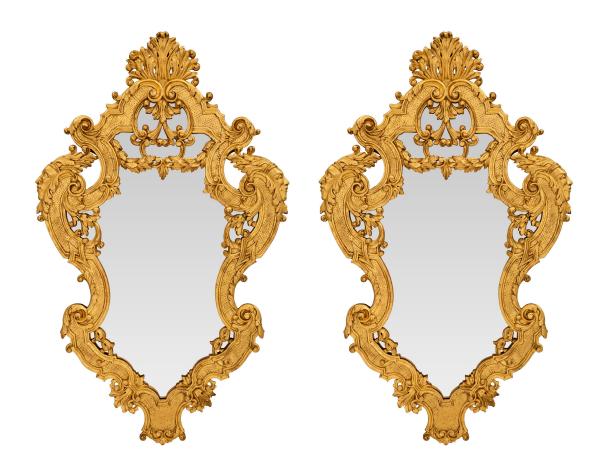

3415 South Dixie Highway, West Palm Beach, FL. 33405 Tel. 561.835.1319 Fax 561.835.1379

An exquisite pair of Italian early 19th century Régence st. giltwood mirrors. The original mirror plates are set within striking and most decorative richly scrolled movements adorned with large richly carved acanthus leaves. Beautiful lattice designs extend throughout the frames while each side displays finely detailed masks with acanthus leaf headpieces. The impressive top crowns display exceptional pierced foliate reserves, additional most decorative scrolled foliate designs and intricately detailed foliate swaging garlands. All original gilt throughout.

Item #3939 H: 42 in L: 26 in D: 2 in List Price: \$34,500.00