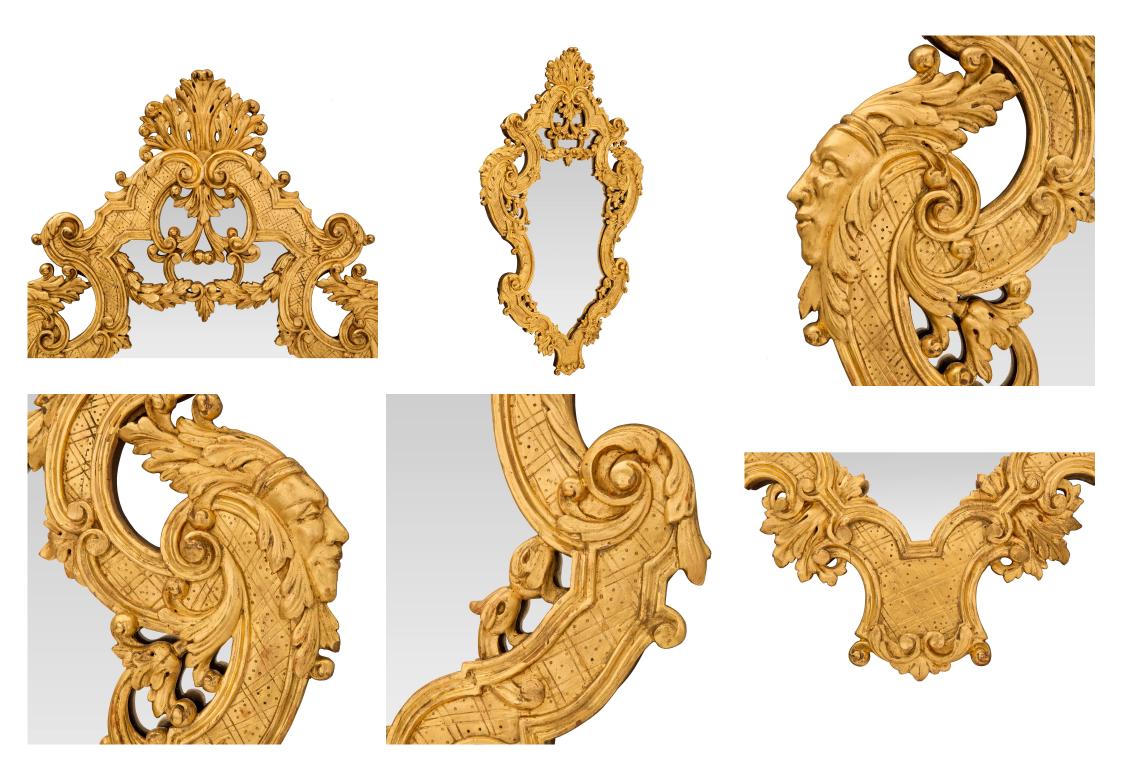

3415 South Dixie Highway, West Palm Beach, FL. 33405 Tel. 561.835.1319 Fax 561.835.1379

An exquisite pair of Italian early 19th century Régence st. giltwood mirrors. The original mirror plates are set within striking and most decorative richly scrolled movements adorned with large richly carved acanthus leaves. Beautiful lattice designs extend throughout the frames while each side displays finely detailed masks with acanthus leaf headpieces. The impressive top crowns display exceptional pierced foliate reserves, additional most decorative scrolled foliate designs and intricately detailed foliate swaging garlands. All original gilt throughout.

Item #3939 H: 42 in L: 26 in D: 2 in List Price: \$34,500.00