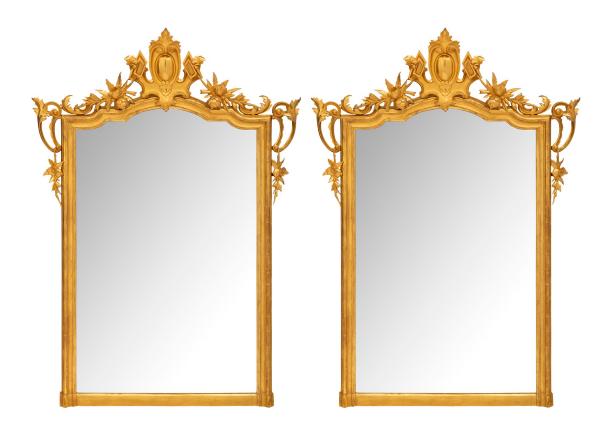

3415 South Dixie Highway, West Palm Beach, FL. 33405 Tel. 561.835.1319 Fax 561.835.1379

An exquisite and large scale pair of Italian 19th century Louis XV st. giltwood mirrors. Each impressive mirror retains their original mirror plates framed within an elegant straight mottled border with a fine scalloped designs at the top. Above is a beautiful family crest like reserve with a smooth cabochon and flanked by stunning intricately detailed carved scrolled foliate designs and beautiful blooming flowers. All original gilt throughout.

Item #6817 H: 73 in L: 53 in D: 8 in List Price: \$36,500.00