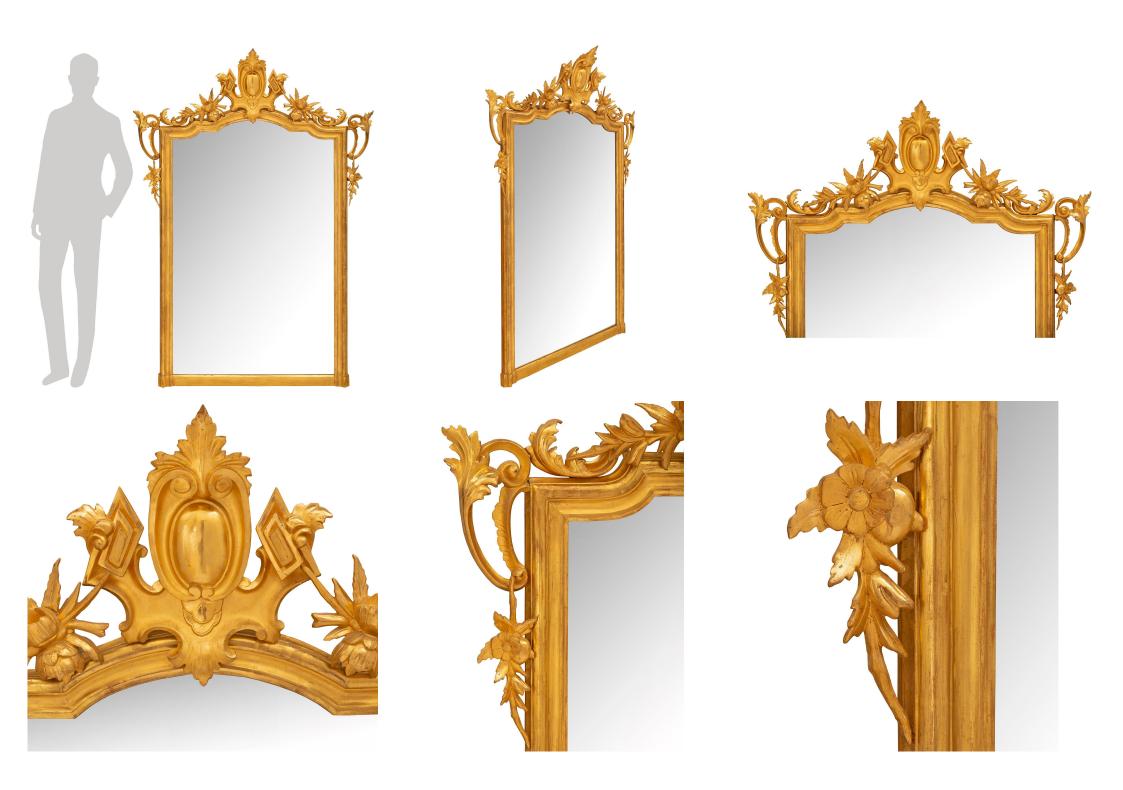

3415 South Dixie Highway, West Palm Beach, FL. 33405 Tel. 561.835.1319 Fax 561.835.1379

An exquisite and large scale pair of Italian 19th century Louis XV st. giltwood mirrors. Each impressive mirror retains their original mirror plates framed within an elegant straight mottled border with a fine scalloped designs at the top. Above is a beautiful family crest like reserve with a smooth cabochon and flanked by stunning intricately detailed carved scrolled foliate designs and beautiful blooming flowers. All original gilt throughout.

Item #6817 H: 73 in L: 53 in D: 8 in List Price: \$36,500.00