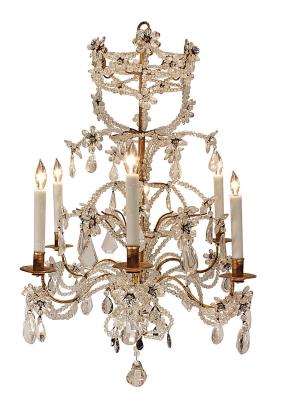

3415 South Dixie Highway, West Palm Beach, FL. 33405 Tel. 561.835.1319 Fax 561.835.1379

A magnificent pair of Italian 19th century Louis XV st. rock crystal six arm Genovese chandeliers. Each chandelier has gilt iron S scrolled arms decorated with rock crystal garlands above a smoke colored pear shaped crystal pendant. The arms are accented with large tear drop shaped clear and smoke colored crystals and rosettes with iron filament centers. Two stations of crystal sprays adorn the central fut with clear and smokey kite shaped and tear drop shaped crystals. The very impressive royal top crown is decorated with rock crystal garlands and rosettes. All original rock crystal and gilt throughout.

Item #6382 H: 38 in D: 25 in List Price: \$72,500.00