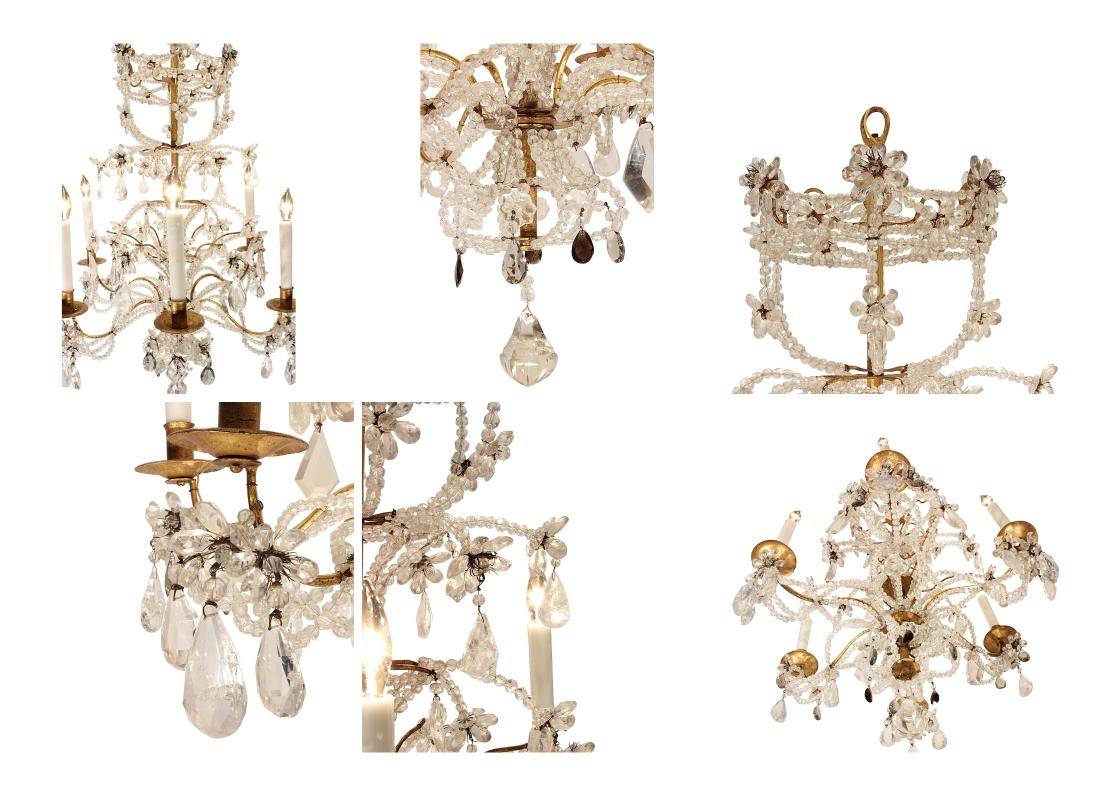

3415 South Dixie Highway, West Palm Beach, FL. 33405 Tel. 561.835.1319 Fax 561.835.1379

A magnificent pair of Italian 19th century Louis XV st. rock crystal six arm Genovese chandeliers. Each chandelier has gilt iron S scrolled arms decorated with rock crystal garlands above a smoke colored pear shaped crystal pendant. The arms are accented with large tear drop shaped clear and smoke colored crystals and rosettes with iron filament centers. Two stations of crystal sprays adorn the central fut with clear and smokey kite shaped and tear drop shaped crystals. The very impressive royal top crown is decorated with rock crystal garlands and rosettes. All original rock crystal and gilt throughout.

Item #6382 H: 38 in D: 25 in List Price: \$72,500.00