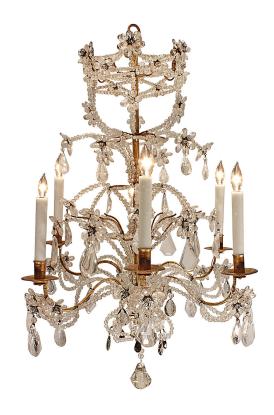

3415 South Dixie Highway, West Palm Beach, FL. 33405 Tel. 561.835.1319 Fax 561.835.1379

A magnificent pair of Italian 19th century Louis XV st. rock crystal six arm Genovese chandeliers. Each chandelier has gilt iron S scrolled arms decorated with rock crystal garlands above a smoke colored pear shaped crystal pendant. The arms are accented with large tear drop shaped clear and smoke colored crystals and rosettes with iron filament centers. Two stations of crystal sprays adorn the central fut with clear and smokey kite shaped and tear drop shaped crystals. The very impressive royal top crown is decorated with rock crystal garlands and rosettes. All original rock crystal and gilt throughout.

Item #6382 H: 38 in D: 25 in List Price: \$72,500.00