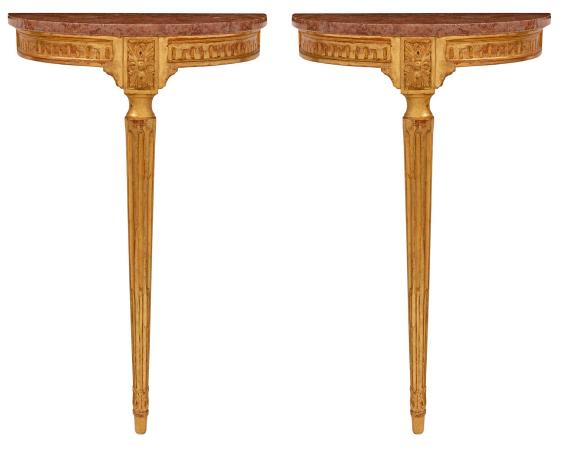

3415 South Dixie Highway, West Palm Beach, FL. 33405 Tel. 561.835.1319 Fax 561.835.1379

An elegant pair of Italian 19th century Louis XVI st. giltwood and Rance de Belgique marble consoles. Each wall mounted demi lune console is raised by a fine circular tapered fluted giltwood leg. Above each leg are beautiful richly carved giltwood block rosettes flanked by lovely carved fluted designs that extend along the friezes. Above is the original half round Rance de Belgique marble top. All original gilt throughout.