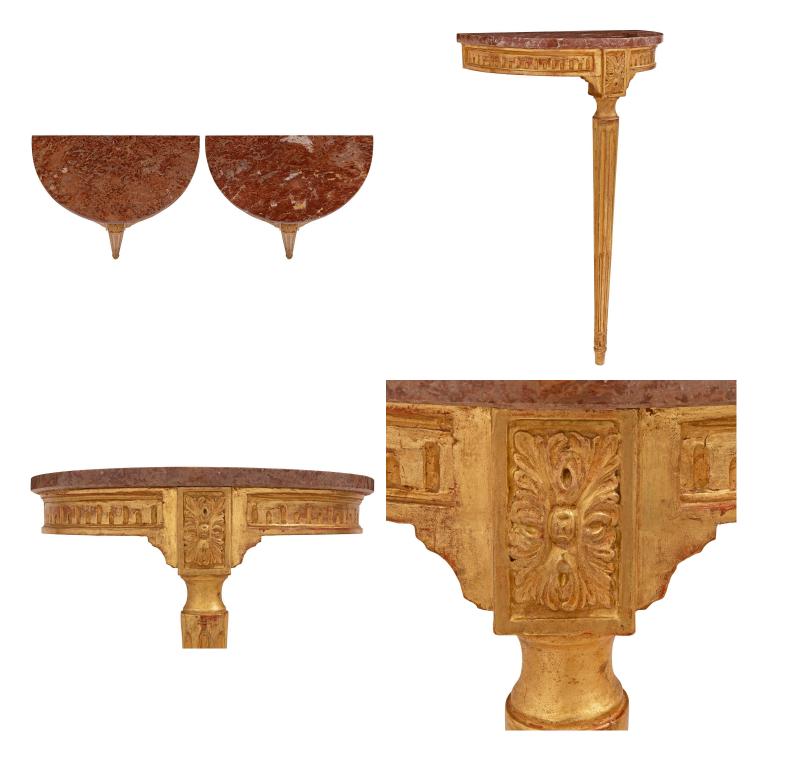

3415 South Dixie Highway, West Palm Beach, FL. 33405 Tel. 561.835.1319 Fax 561.835.1379

An elegant pair of Italian 19th century Louis XVI st. giltwood and Rance de Belgique marble consoles. Each wall mounted demi lune console is raised by a fine circular tapered fluted giltwood leg. Above each leg are beautiful richly carved giltwood block rosettes flanked by lovely carved fluted designs that extend along the friezes. Above is the original half round Rance de Belgique marble top. All original gilt throughout.