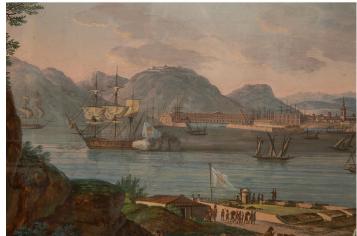

3415 South Dixie Highway, West Palm Beach, FL. 33405 Tel. 561.835.1319 Fax 561.835.1379

A pair of exquisite Italian early 19th century Louis XVI st. large scale Gouaches, in their original frames. Each wonderfully executed Gouache depicts the beautiful and most charming Italian countryside overlooking the sea. With stunning vivid colors, stunning sunsets and views of personages looking out over the port. The original giltwood frames display a fine foliate band and mottled border with elegant palmettes at each corner. All original gilt throughout.