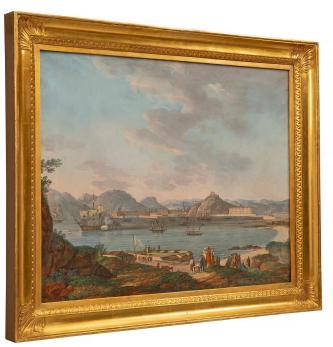

3415 South Dixie Highway, West Palm Beach, FL. 33405 Tel. 561.835.1319 Fax 561.835.1379

A pair of exquisite Italian early 19th century Louis XVI st. large scale Gouaches, in their original frames. Each wonderfully executed Gouache depicts the beautiful and most charming Italian countryside overlooking the sea. With stunning vivid colors, stunning sunsets and views of personages looking out over the port. The original giltwood frames display a fine foliate band and mottled border with elegant palmettes at each corner. All original gilt throughout.