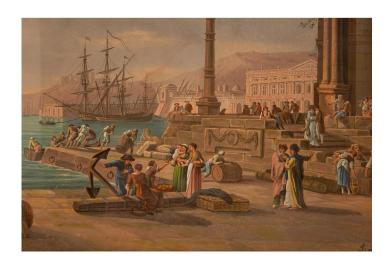

3415 South Dixie Highway, West Palm Beach, FL. 33405 Tel. 561.835.1319 Fax 561.835.1379

A pair of exquisite Italian early 19th century Louis XVI st. large scale Gouaches, in their original frames. Each wonderfully executed Gouache depicts the beautiful and most charming Italian countryside overlooking the sea. With stunning vivid colors, stunning sunsets and views of personages looking out over the port. The original giltwood frames display a fine foliate band and mottled border with elegant palmettes at each corner. All original gilt throughout.