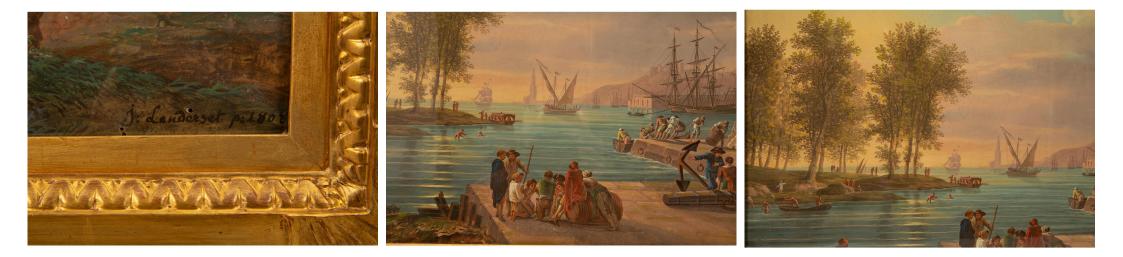

3415 South Dixie Highway, West Palm Beach, FL. 33405 Tel. 561.835.1319 Fax 561.835.1379

A pair of exquisite Italian early 19th century Louis XVI st. large scale Gouaches, in their original frames. Each wonderfully executed Gouache depicts the beautiful and most charming Italian countryside overlooking the sea. With stunning vivid colors, stunning sunsets and views of personages looking out over the port. The original giltwood frames display a fine foliate band and mottled border with elegant palmettes at each corner. All original gilt throughout.