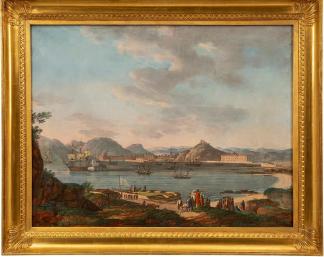

3415 South Dixie Highway, West Palm Beach, FL. 33405 Tel. 561.835.1319 Fax 561.835.1379

A pair of exquisite Italian early 19th century Louis XVI st. large scale Gouaches, in their original frames. Each wonderfully executed Gouache depicts the beautiful and most charming Italian countryside overlooking the sea. With stunning vivid colors, stunning sunsets and views of personages looking out over the port. The original giltwood frames display a fine foliate band and mottled border with elegant palmettes at each corner. All original gilt throughout.