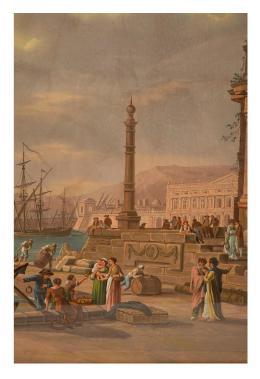

3415 South Dixie Highway, West Palm Beach, FL. 33405 Tel. 561.835.1319 Fax 561.835.1379

A pair of exquisite Italian early 19th century Louis XVI st. large scale Gouaches, in their original frames. Each wonderfully executed Gouache depicts the beautiful and most charming Italian countryside overlooking the sea. With stunning vivid colors, stunning sunsets and views of personages looking out over the port. The original giltwood frames display a fine foliate band and mottled border with elegant palmettes at each corner. All original gilt throughout.