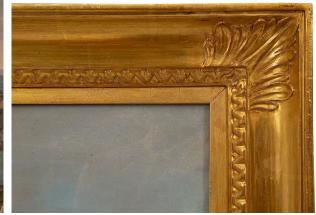

3415 South Dixie Highway, West Palm Beach, FL. 33405 Tel. 561.835.1319 Fax 561.835.1379

A pair of exquisite Italian early 19th century Louis XVI st. large scale Gouaches, in their original frames. Each wonderfully executed Gouache depicts the beautiful and most charming Italian countryside overlooking the sea. With stunning vivid colors, stunning sunsets and views of personages looking out over the port. The original giltwood frames display a fine foliate band and mottled border with elegant palmettes at each corner. All original gilt throughout.