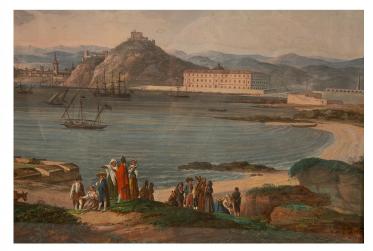

3415 South Dixie Highway, West Palm Beach, FL. 33405 Tel. 561.835.1319 Fax 561.835.1379

A pair of exquisite Italian early 19th century Louis XVI st. large scale Gouaches, in their original frames. Each wonderfully executed Gouache depicts the beautiful and most charming Italian countryside overlooking the sea. With stunning vivid colors, stunning sunsets and views of personages looking out over the port. The original giltwood frames display a fine foliate band and mottled border with elegant palmettes at each corner. All original gilt throughout.