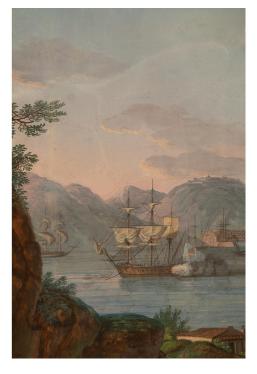

3415 South Dixie Highway, West Palm Beach, FL. 33405 Tel. 561.835.1319 Fax 561.835.1379

A pair of exquisite Italian early 19th century Louis XVI st. large scale Gouaches, in their original frames. Each wonderfully executed Gouache depicts the beautiful and most charming Italian countryside overlooking the sea. With stunning vivid colors, stunning sunsets and views of personages looking out over the port. The original giltwood frames display a fine foliate band and mottled border with elegant palmettes at each corner. All original gilt throughout.