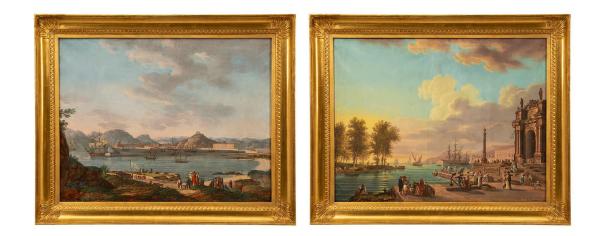

3415 South Dixie Highway, West Palm Beach, FL. 33405 Tel. 561.835.1319 Fax 561.835.1379

A pair of exquisite Italian early 19th century Louis XVI st. large scale Gouaches, in their original frames. Each wonderfully executed Gouache depicts the beautiful and most charming Italian countryside overlooking the sea. With stunning vivid colors, stunning sunsets and views of personages looking out over the port. The original giltwood frames display a fine foliate band and mottled border with elegant palmettes at each corner. All original gilt throughout.