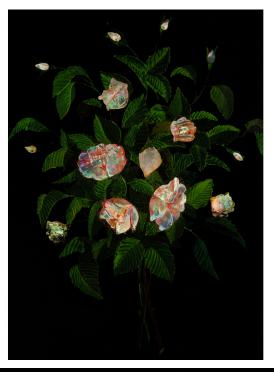

3415 South Dixie Highway, West Palm Beach, FL. 33405 Tel. 561.835.1319 Fax 561.835.1379

A striking pair of Italian 19th century Louis XVI st. mother of pearl and Mecca reserve painted on glass wall decor. Each beautiful and most decorative wall decor is set within their original Mecca frame with richly carved flowers at each corner and a lovely wave design. The captivating reverse painted glass panes each display finely detailed floral patterns with striking mother of pearl accents and a fine diamond shaped wrap around border. All original patina and Mecca throughout.