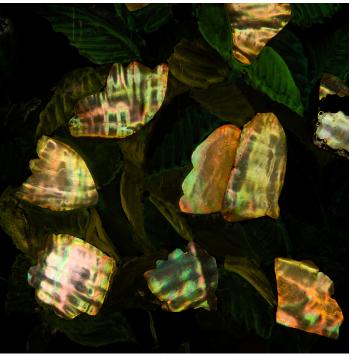

3415 South Dixie Highway, West Palm Beach, FL. 33405 Tel. 561.835.1319 Fax 561.835.1379

A striking pair of Italian 19th century Louis XVI st. mother of pearl and Mecca reserve painted on glass wall decor. Each beautiful and most decorative wall decor is set within their original Mecca frame with richly carved flowers at each corner and a lovely wave design. The captivating reverse painted glass panes each display finely detailed floral patterns with striking mother of pearl accents and a fine diamond shaped wrap around border. All original patina and Mecca throughout.