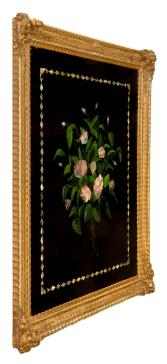

3415 South Dixie Highway, West Palm Beach, FL. 33405 Tel. 561.835.1319 Fax 561.835.1379

A striking pair of Italian 19th century Louis XVI st. mother of pearl and Mecca reserve painted on glass wall decor. Each beautiful and most decorative wall decor is set within their original Mecca frame with richly carved flowers at each corner and a lovely wave design. The captivating reverse painted glass panes each display finely detailed floral patterns with striking mother of pearl accents and a fine diamond shaped wrap around border. All original patina and Mecca throughout.