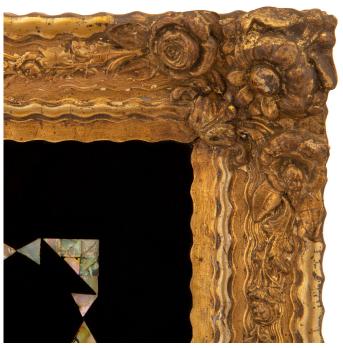

3415 South Dixie Highway, West Palm Beach, FL. 33405 Tel. 561.835.1319 Fax 561.835.1379

A striking pair of Italian 19th century Louis XVI st. mother of pearl and Mecca reserve painted on glass wall decor. Each beautiful and most decorative wall decor is set within their original Mecca frame with richly carved flowers at each corner and a lovely wave design. The captivating reverse painted glass panes each display finely detailed floral patterns with striking mother of pearl accents and a fine diamond shaped wrap around border. All original patina and Mecca throughout.