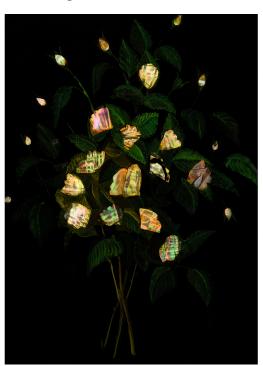

3415 South Dixie Highway, West Palm Beach, FL. 33405 Tel. 561.835.1319 Fax 561.835.1379

A striking pair of Italian 19th century Louis XVI st. mother of pearl and Mecca reserve painted on glass wall decor. Each beautiful and most decorative wall decor is set within their original Mecca frame with richly carved flowers at each corner and a lovely wave design. The captivating reverse painted glass panes each display finely detailed floral patterns with striking mother of pearl accents and a fine diamond shaped wrap around border. All original patina and Mecca throughout.