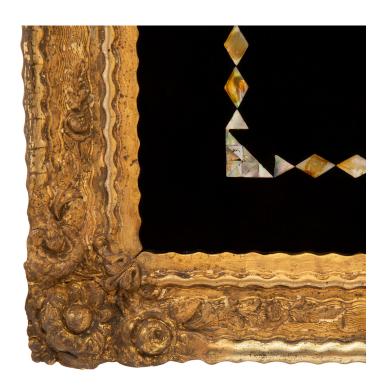

3415 South Dixie Highway, West Palm Beach, FL. 33405 Tel. 561.835.1319 Fax 561.835.1379

A striking pair of Italian 19th century Louis XVI st. mother of pearl and Mecca reserve painted on glass wall decor. Each beautiful and most decorative wall decor is set within their original Mecca frame with richly carved flowers at each corner and a lovely wave design. The captivating reverse painted glass panes each display finely detailed floral patterns with striking mother of pearl accents and a fine diamond shaped wrap around border. All original patina and Mecca throughout.