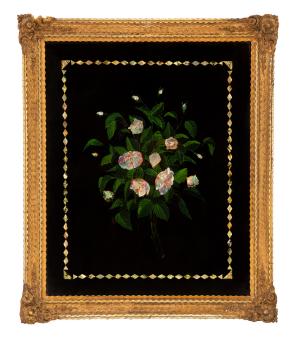

3415 South Dixie Highway, West Palm Beach, FL. 33405 Tel. 561.835.1319 Fax 561.835.1379

A striking pair of Italian 19th century Louis XVI st. mother of pearl and Mecca reserve painted on glass wall decor. Each beautiful and most decorative wall decor is set within their original Mecca frame with richly carved flowers at each corner and a lovely wave design. The captivating reverse painted glass panes each display finely detailed floral patterns with striking mother of pearl accents and a fine diamond shaped wrap around border. All original patina and Mecca throughout.

Item #7441 H: 31 in L: 26 in D: 1 in List Price: \$8,900.00