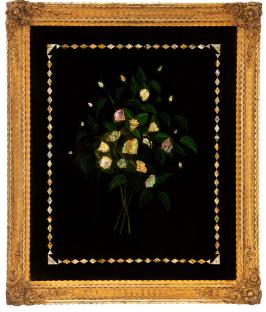

3415 South Dixie Highway, West Palm Beach, FL. 33405 Tel. 561.835.1319 Fax 561.835.1379

A striking pair of Italian 19th century Louis XVI st. mother of pearl and Mecca reserve painted on glass wall decor. Each beautiful and most decorative wall decor is set within their original Mecca frame with richly carved flowers at each corner and a lovely wave design. The captivating reverse painted glass panes each display finely detailed floral patterns with striking mother of pearl accents and a fine diamond shaped wrap around border. All original patina and Mecca throughout.

Item #7441 H: 31 in L: 26 in D: 1 in List Price: \$8,900.00