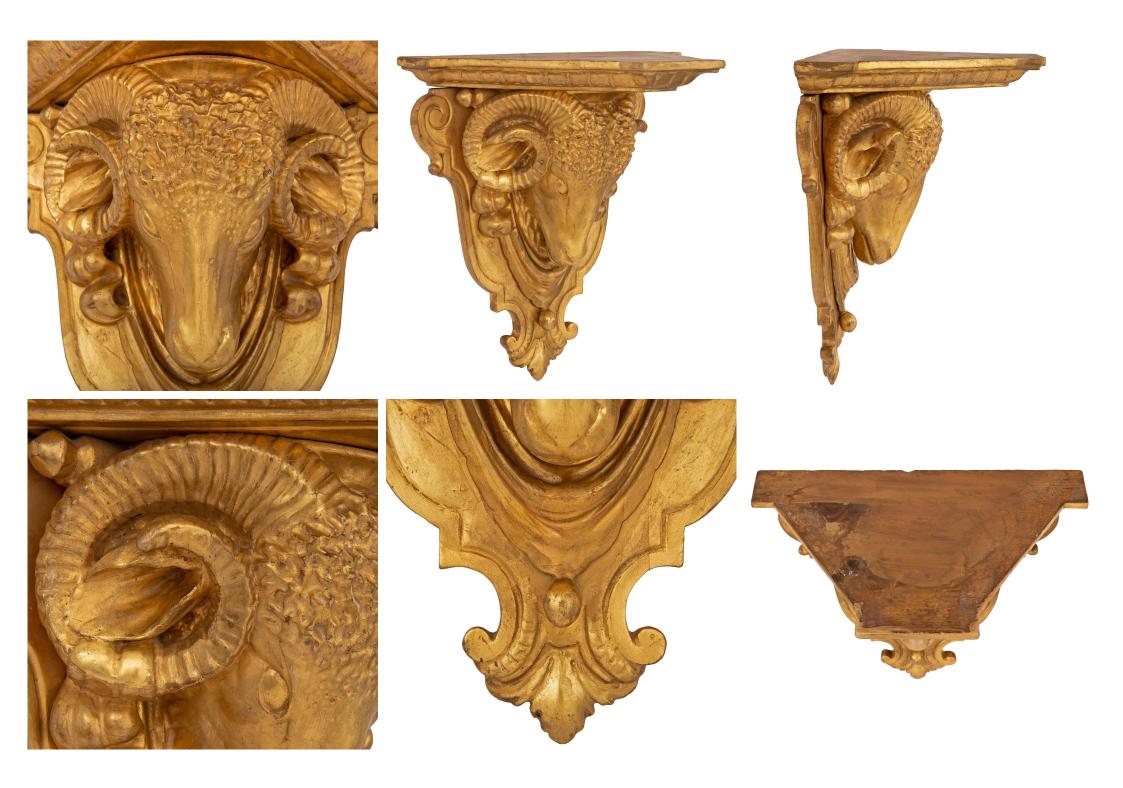

3415 South Dixie Highway, West Palm Beach, FL. 33405 Tel. 561.835.1319 Fax 561.835.1379

A striking pair of Italian 19th Century Neo-Classical st. giltwood wall brackets. Each beautiful wall bracket displays an impressive richly carved ram's headset on an elegant backplate with fine scrolled and mottled movements. The top display tiers display cut corners and elegant les oves designed borders. All original gilt throughout.

Item #8341 H: 12 in L: 11 in D: 7 in List Price: \$12.800.00