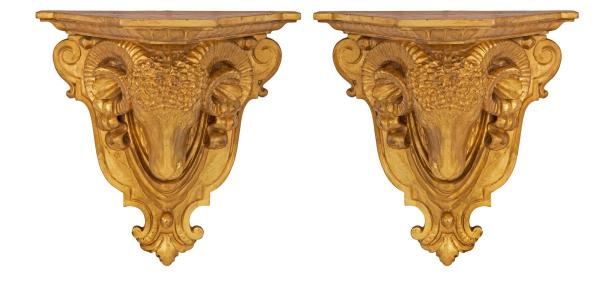

3415 South Dixie Highway, West Palm Beach, FL. 33405 Tel. 561.835.1319 Fax 561.835.1379

A striking pair of Italian 19th Century Neo-Classical st. giltwood wall brackets. Each beautiful wall bracket displays an impressive richly carved ram's headset on an elegant backplate with fine scrolled and mottled movements. The top display tiers display cut corners and elegant les oves designed borders. All original gilt throughout.

Item #8341 H: 12 in L: 11 in D: 7 in List Price: \$12.800.00