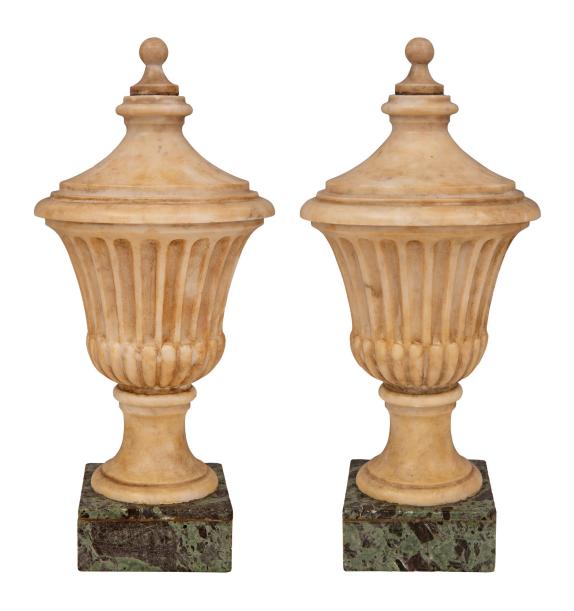

3415 South Dixie Highway, West Palm Beach, FL. 33405 Tel. 561.835.1319 Fax 561.835.1379

A most attractive pair of Italian mid 19th century Neo-Classical st. white Carrara and Vert de Patricia marble urns. Each urn is raised by a square Vert de Patricia marble base with a fine mottled border. The solid white Carrara marble urns display mottled socle shaped pedestal supports and most elegant fluted bodies leading up to the topic shaped finials above.

Item #6341 H: 11 in L: 5 in D: 5 in List Price: \$3,800.00