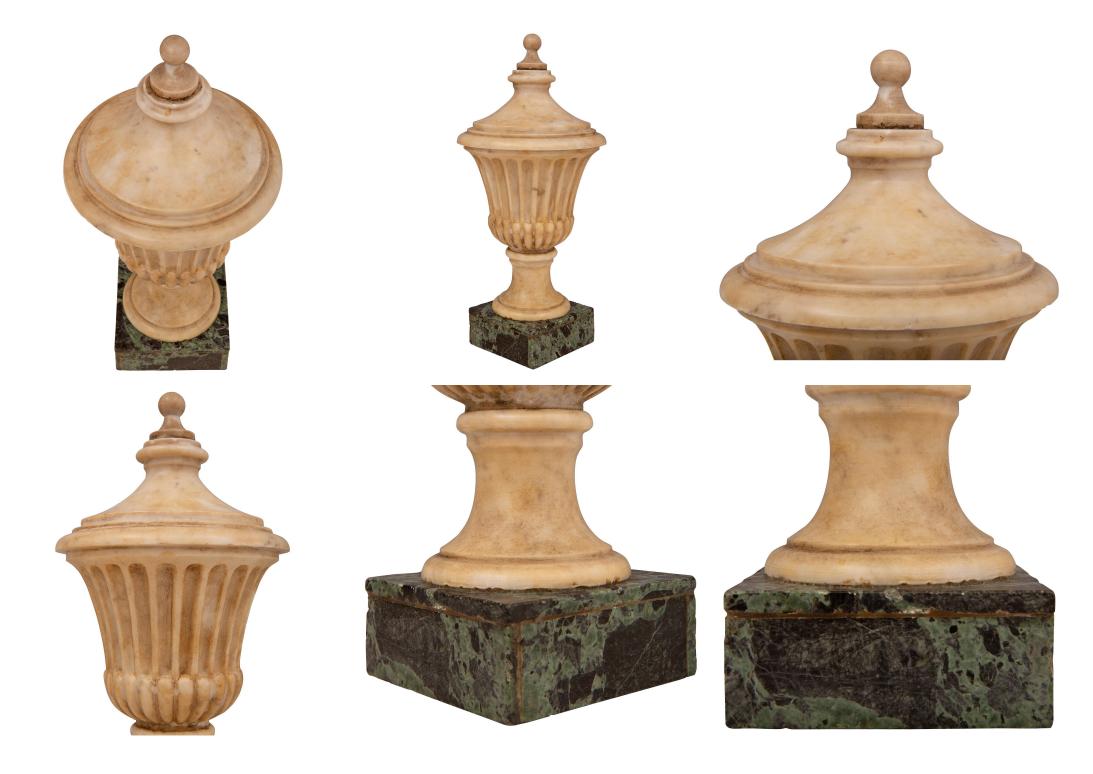

3415 South Dixie Highway, West Palm Beach, FL. 33405 Tel. 561.835.1319 Fax 561.835.1379

A most attractive pair of Italian mid 19th century Neo-Classical st. white Carrara and Vert de Patricia marble urns. Each urn is raised by a square Vert de Patricia marble base with a fine mottled border. The solid white Carrara marble urns display mottled socle shaped pedestal supports and most elegant fluted bodies leading up to the topic shaped finials above.

Item #6341 H: 11 in L: 5 in D: 5 in List Price: \$3,800.00